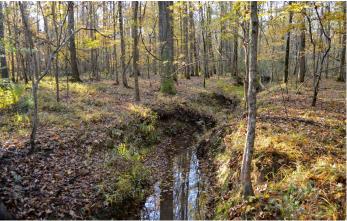

# **PROPERTY DESCRIPTION**

Beautiful timber and Black Belt hunting property teeming with deer and turkey. This 295 acres has the diversity all hunters and investors are looking for. Pine plantation ranging in age from approximately 15 years and older and several beautiful hardwood bottoms are scattered throughout the property. Established open food plots range in size from half acre to 3 acres. The beautiful Persimmon Creek runs the entire southern boundary of the property. The internal road system is in excellent condition with many roads accessible with two wheel drive vehicles year round. This turn key property has the potential to generate instant revenue through pine thinning and hardwood harvesting. Call any time to set up a personal showing.