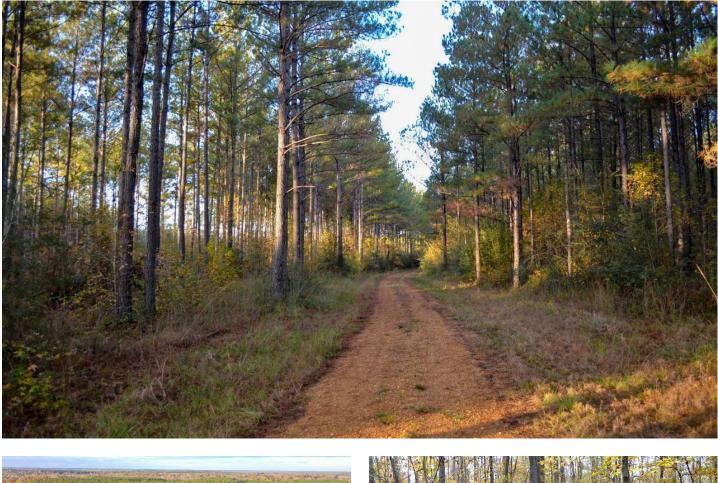

# **PROPERTY DESCRIPTION**

Beautiful timber and Black Belt hunting property teeming with deer and turkey. This 295 acres has the diversity all hunters and investors are looking for. Pine plantation ranging in age from approximately 15 years and older and several beautiful hardwood bottoms are scattered throughout the property. Established open food plots range in size from half acre to 3 acres. The beautiful Persimmon Creek runs the entire southern boundary of the property. The internal road system is in excellent condition with many roads accessible with two wheel drive vehicles year round. This turn key property has the potential to generate instant revenue through pine thinning and hardwood harvesting. Call any time to set up a personal showing.