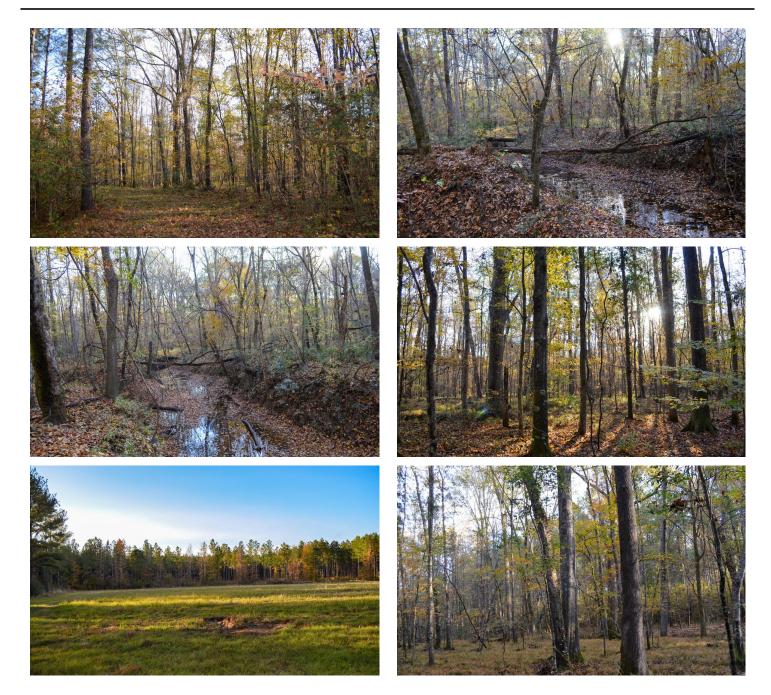

# **PROPERTY DESCRIPTION**

Beautiful timber and Black Belt hunting property teeming with deer and turkey. This 295 acres has the diversity all hunters and investors are looking for. Pine plantation ranging in age from approximately 15 years and older and several beautiful hardwood bottoms are scattered throughout the property. Established open food plots range in size from half acre to 3 acres. The beautiful Persimmon Creek runs the entire southern boundary of the property. The internal road system is in excellent condition with many roads accessible with two wheel drive vehicles year round. This turn key property has the potential to generate instant revenue through pine thinning and hardwood harvesting. Call any time to set up a personal showing.