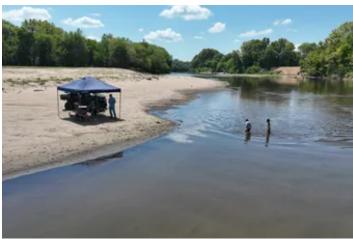

#### **PROPERTY DESCRIPTION**

The white sand beach sandbar at Jenkins Creek, 174 acres on the Tallapoosa River, offers 60 acres of lakes and a pristine river beach sandbar. It is loaded with deer, duck, quail, dove, and other game and is only 12 minutes from Eastchase in Montgomery, Alabama.

There are numerous cabin and home sites overlooking the lakes. The property consists of open meadows with scattered mature oak and pine trees. The wildlife and hunting opportunities abound with giant deer, plentiful doves, ducks and turkeys. Bald eagles are also frequently seen. Quite, serene, Lakes, Jenkins Creek, Tallapoosa River, beach sandbar and close to all the conveniences you could want! It just doesnt get any better than that!