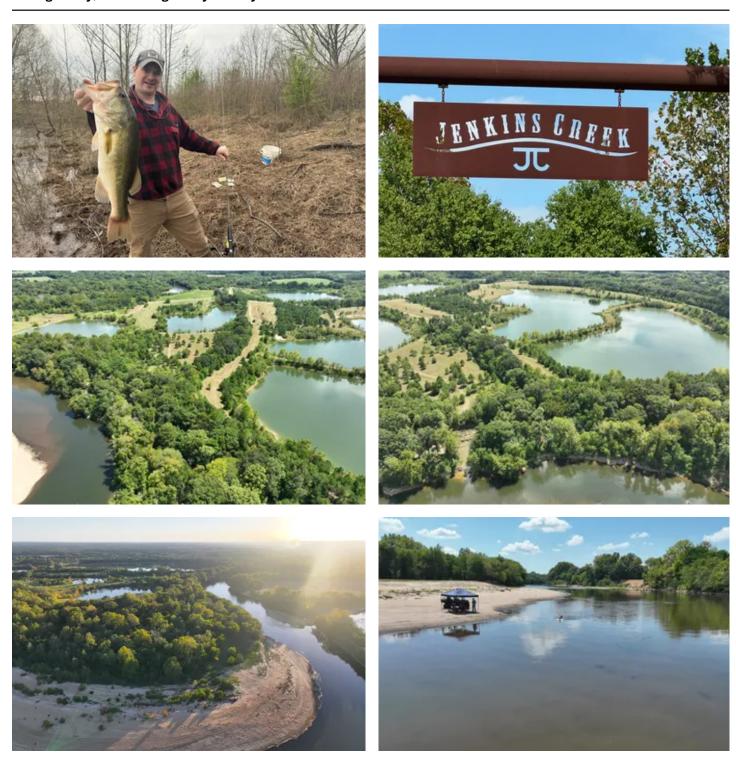

#### **PROPERTY DESCRIPTION**

The white sand beach sandbar at Jenkins Creek, 174 acres on the Tallapoosa River, offers 60 acres of lakes and a pristine river beach sandbar. It is loaded with deer, duck, quail, dove, and other game and is only 12 minutes from Eastchase in Montgomery, Alabama.

Jenkins Creek has long been known for it's scenic lakes, endless recreational activities and access to both Jenkins Creek and the Tallapoosa River. The Tallappossa flows to the Alabama River and is considered one of the prime fishing rivers in Alabama. Located just 5 miles from the Publix in Pike Road and minutes to Eastchase, I-85 and Wind Creek Casino and golf course. With 60 + acres of lakes, this property offers tremendous views and outstanding fishing, hunting and family recreational activities.

There are numerous cabin and home sites overlooking the lakes. The property consists of open meadows with scattered mature oak and pine trees. The wildlife and hunting opportunities abound with giant deer, plentiful doves, ducks and turkeys. Bald eagles are also frequently seen. Quite, serene, Lakes, Jenkins Creek, Tallapoosa River, beach sandbar and close to all the conveniences you could want! It just doesnt get any better than that!