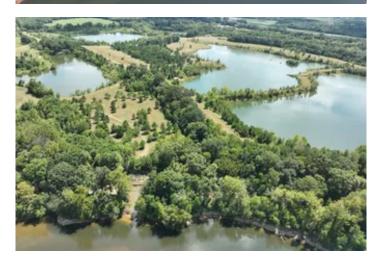

#### **PROPERTY DESCRIPTION**

The white sand beach sandbar at Jenkins Creek, 174 acres on the Tallapoosa River, offers 60 acres of lakes and a pristine river beach sandbar. It is loaded with deer, duck, quail, dove, and other game and is only 12 minutes from Eastchase in Montgomery, Alabama.

Jenkins Creek has long been known for it's scenic lakes, endless recreational activities and access to both Jenkins Creek and the Tallapoosa River. The Tallappossa flows to the Alabama River and is considered one of the prime fishing rivers in Alabama. Located just 5 miles from the Publix in Pike Road and minutes to Eastchase, I-85 and Wind Creek Casino and golf course. With 60 + acres of lakes, this property offers tremendous views and outstanding fishing, hunting and family recreational activities.

There are numerous cabin and home sites overlooking the lakes. The property consists of open meadows with scattered mature oak and pine trees. The wildlife and hunting opportunities abound with giant deer, plentiful doves, ducks and turkeys. Bald eagles are also frequently seen. Quite, serene, Lakes, Jenkins Creek, Tallapoosa River, beach sandbar and close to all the conveniences you could want! It just doesnt get any better than that!