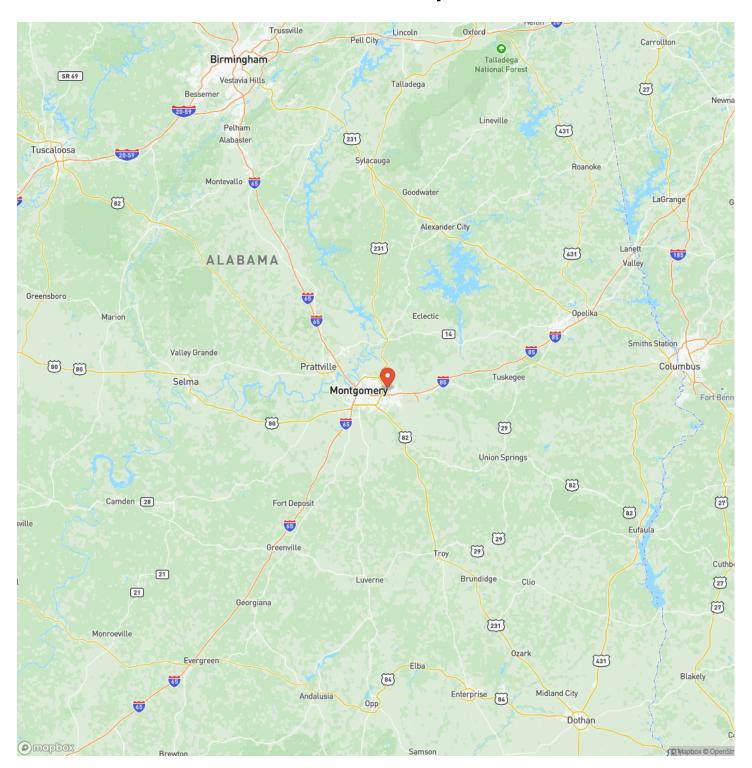

ind Creek Casino and golf course. With 60 + acres of lakes, this property offers tremendous views and outstanding fishing, hunting and family recreational activities.

There are numerous cabin and home sites overlooking the lakes. The property consists of open meadows with scattered mature oak and pine trees. The wildlife and hunting opportunities abound with giant deer, plentiful doves, ducks and turkeys. Bald eagles are also frequently seen. Quite, serene, Lakes, Jenkins Creek, Tallapoosa River, beach sandbar and close to all the conveniences you could want! It just doesnt get any better than that!

This is the first time in decades that any of the property has been offered to the open public for purchase. Call for your private showing!







## **Locator Map**





## **Locator Map**





## **Satellite Map**





# LISTING REPRESENTATIVE For more information contact:



### Representative

Jacob Walker

### Mobile

(334) 202-8388

#### Email

jwalker@mossyoakproperties.com

#### **Address**

4373 Marler Road

City / State / Zip

| <u>NOTES</u> |  |  |
|--------------|--|--|
|              |  |  |
|              |  |  |
|              |  |  |
|              |  |  |
|              |  |  |
|              |  |  |
|              |  |  |
|              |  |  |
|              |  |  |
|              |  |  |
|              |  |  |
|              |  |  |
|              |  |  |



| <u>NOTES</u> |  |
|--------------|--|
|              |  |
|              |  |
|              |  |
|              |  |
|              |  |
|              |  |
|              |  |
|              |  |
|