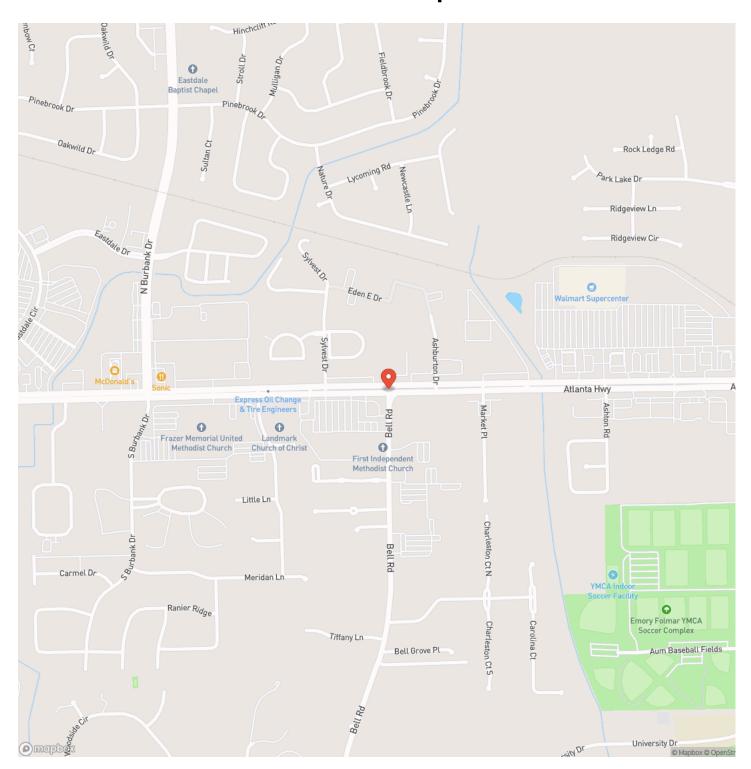

to Eastchase, I-85 and Wind Creek Casino and golf course. With 60 + acres of lakes, this property offers tremendous views and outstanding fishing, hunting and family recreational activities.

There are numerous cabin and home sites overlooking the lakes. The property consists of open meadows with scattered mature oak and pine trees. The wildlife and hunting opportunities abound with giant deer, plentiful doves, ducks and turkeys. Bald eagles are also frequently seen. Quite, serene, Lakes, Jenkins Creek, Tallapoosa River, beach sandbar and close to all the conveniences you could want! It just doesnt get any better than that!

This is the first time in decades that any of the property has been offered to the open public for purchase. Call for your private showing!







## **Locator Map**





## **Locator Map**





## **Satellite Map**





# LISTING REPRESENTATIVE For more information contact:



### Representative

Jacob Walker

### Mobile

(334) 202-8388

#### Email

jwalker@mossyoakproperties.com

#### **Address**

4373 Marler Road

City / State / Zip

| <u>NOTES</u> |  |  |
|--------------|--|--|
|              |  |  |
|              |  |  |
|              |  |  |
|              |  |  |
|              |  |  |
|              |  |  |
|              |  |  |
|              |  |  |
|              |  |  |
|              |  |  |
|              |  |  |
|              |  |  |
|              |  |  |



| <u>NOTES</u> |  |
|--------------|--|
|              |  |
|              |  |
|              |  |
|              |  |
|              |  |
|              |  |
|              |