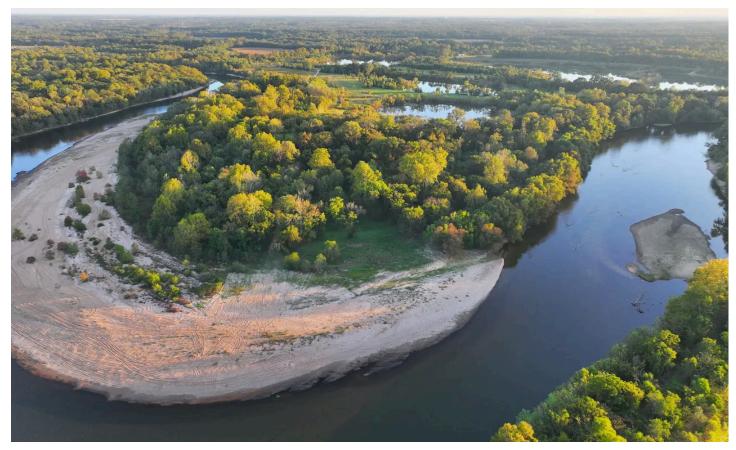

The Sandbar at Jenkins Creek Wares Ferry Road Montgomery, AL 36117

\$1,195,000 174± Acres Montgomery County

#### **PROPERTY DESCRIPTION**

The white sand beach sandbar at Jenkins Creek, 174 acres on the Tallapoosa River, offers 60 acres of lakes and a pristine river beach sandbar. It is loaded with deer, duck, quail, dove, and other game and is only 12 minutes from Eastchase in Montgomery, Alabama.

Jenkins Creek has long been known for it's scenic lakes, endless recreational activities and access to both Jenkins Creek and the Tallapoosa River. The Tallappossa flows to the Alabama River and is considered one of the prime fishing rivers in Alabama. Located just 5 miles from the Publix in Pike Road and minutes to Eastchase, I-85 and Wind Creek Casino and golf course. With 60 + acres of lakes, this property offers tremendous views and outstanding fishing, hunting and family recreational activities.

There are numerous cabin and home sites overlooking the lakes. The property consists of open meadows with scattered mature oak and pine trees. The wildlife and hunting opportunities abound with giant deer, plentiful doves, ducks and turkeys. Bald eagles are also frequently seen. Quite, serene, Lakes, Jenkins Creek, Tallapoosa River, beach sandbar and close to all the conveniences you could want! It just doesnt get any better than that!