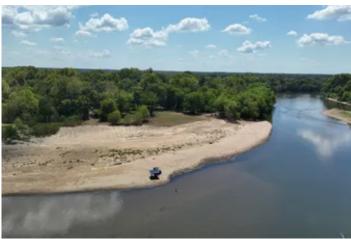

#### **PROPERTY DESCRIPTION**

The white sand beach sandbar at Jenkins Creek, 174 acres on the Tallapoosa River, offers 60 acres of lakes and a pristine river beach sandbar. It is loaded with deer, duck, quail, dove, and other game and is only 12 minutes from Eastchase in Montgomery, Alabama.

Jenkins Creek has long been known for it's scenic lakes, endless recreational activities and access to both Jenkins Creek and the Tallapoosa River. The Tallappossa flows to the Alabama River and is considered one of the prime fishing rivers in Alabama. Located just 5 miles from the Publix in Pike Road and minutes to Eastchase, I-85 and Wind Creek Casino and golf course. With 60 + acres of lakes, this property offers tremendous views and outstanding fishing, hunting and family recreational activities.