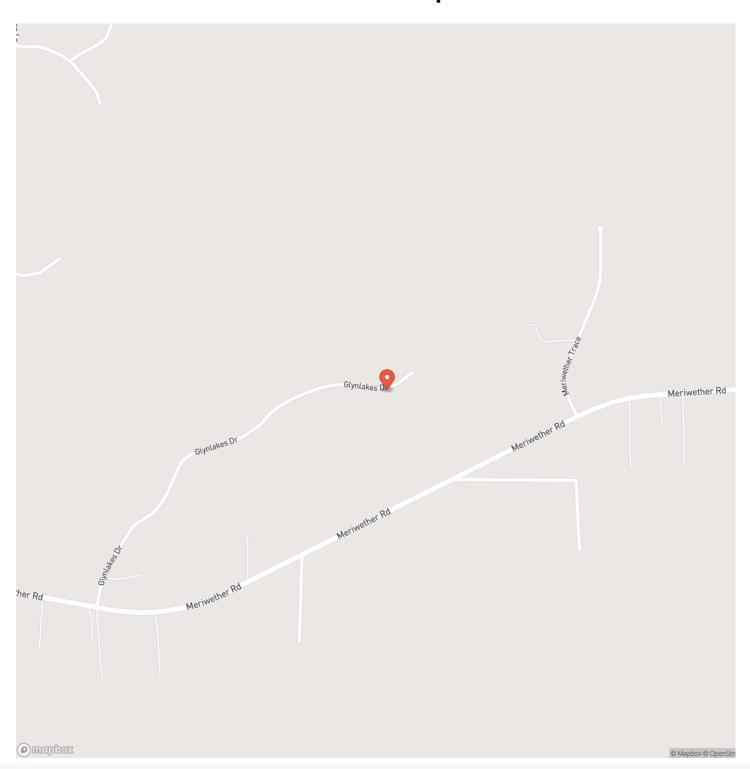

.145452

Acreage

7

Price

\$105,000

#### **Property Website**

https://thelandcrafters.com/detail/7-acre-homesite-barganier-road-montgomery-alabama/49078/









### **PROPERTY DESCRIPTION**

Beautiful 7+- acre lot located on Bargainer Road. Zoned for the Pike Road School system! Just minutes from the new Publix and the outer loop and a short golf cart ride to the The Market at John Hall and The Grocery. This lot boast stunning giant oak trees, a perfect setting for a forever home. Sit on your new home's back porch, sip coffee and watch as the deer meander through your property. As a former resident of Bargainer Road, I can say this is a wonderful place to live. Wildlife abounds and the neighbors are great! Feel free to call any time with any questions.











## **Locator Map**





## **Locator Map**





# **Satellite Map**





# LISTING REPRESENTATIVE For more information contact:



NIOTEC

### Representative

Jacob Walker

#### Mobile

(334) 202-8388

#### **Email**

jwalker@mossyoakproperties.com

#### **Address**

4373 Marler Road

### City / State / Zip

Pike Road, AL 36064

| NOTES |  |  |  |
|-------|--|--|--|
|       |  |  |  |
|       |  |  |  |
|       |  |  |  |
|       |  |  |  |
|       |  |  |  |
|       |  |  |  |
|       |  |  |  |
|       |  |  |  |
|       |  |  |  |
|       |  |  |  |
|       |  |  |  |
|       |  |  |  |
|       |  |  |  |



| NOTES |  |
|-------|--|
|       |  |
|       |  |
|       |  |
|       |  |
|       |  |
|       |  |
|       |  |
|       |  |
|       |  |
|       |  |
|       |  |
|       |  |
|       |  |
|