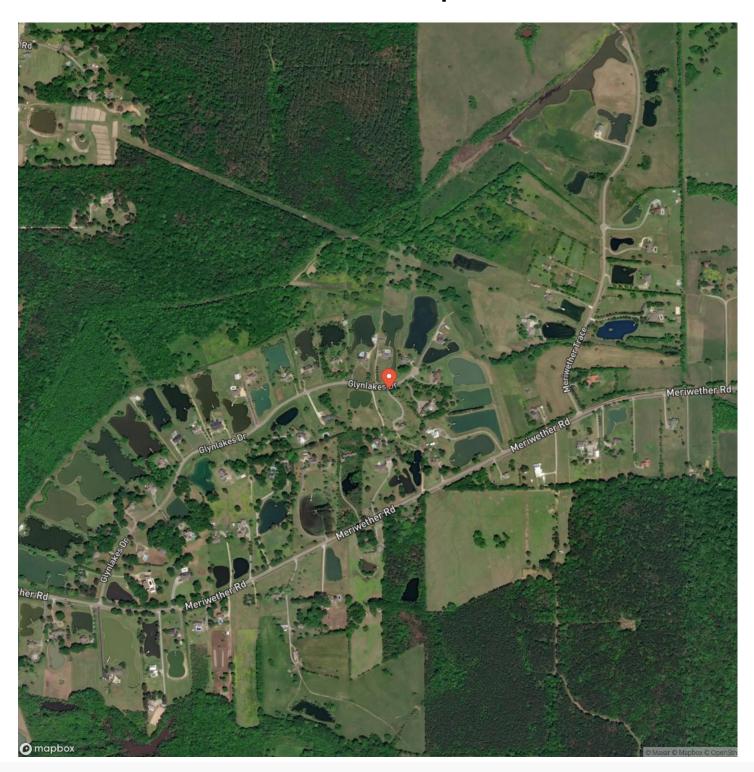

perty Website**

https://thelandcrafters.com/detail/7-acre-homesite-barganier-road-montgomery-alabama/49078/









### **PROPERTY DESCRIPTION**

Beautiful 7+- acre lot located on Bargainer Road. Zoned for the Pike Road School system! Just minutes from the new Publix and the outer loop and a short golf cart ride to the The Market at John Hall and The Grocery. This lot boast stunning giant oak trees, a perfect setting for a forever home. Sit on your new home's back porch, sip coffee and watch as the deer meander through your property. As a former resident of Bargainer Road, I can say this is a wonderful place to live. Wildlife abounds and the neighbors are great! Feel free to call any time with any questions.











## **Locator Map**





## **Locator Map**





# **Satellite Map**





# LISTING REPRESENTATIVE For more information contact:



NIOTEC

### Representative

Jacob Walker

#### Mobile

(334) 202-8388

#### **Email**

jwalker@mossyoakproperties.com

#### **Address**

4373 Marler Road

### City / State / Zip

Pike Road, AL 36064

| NOTES |  |  |  |
|-------|--|--|--|
|       |  |  |  |
|       |  |  |  |
|       |  |  |  |
|       |  |  |  |
|       |  |  |  |
|       |  |  |  |
|       |  |  |  |
|       |  |  |  |
|       |  |  |  |
|       |  |  |  |
|       |  |  |  |
|       |  |  |  |
|       |  |  |  |



| NOTES |  |
|-------|--|
|       |  |
|       |  |
|       |  |
|       |  |
|       |  |
|       |  |
|       |  |
|       |  |
|       |  |
|       |  |
|       |  |
|       |  |
|       |  |
|       |  |
|       |  |
|       |  |
|       |  |
|