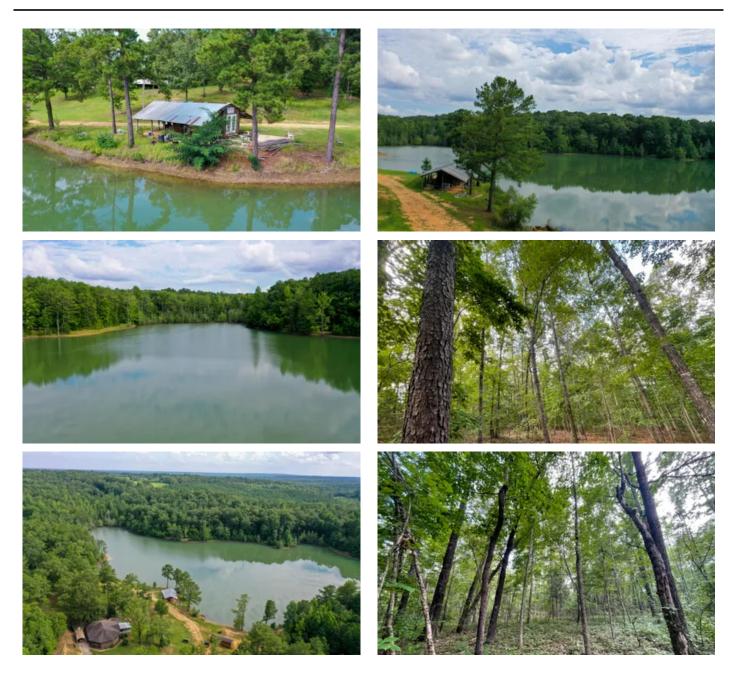

#### **PROPERTY DESCRIPTION**

Welcome to Rolling Waters. Beautiful views, great fishing and a multitude of wildlife. A truly spectacular diverse property boasting a large 12 acre deep water lake in addition to three small ponds used to stock feeder fish to flow into the large lake through controlled pipes. Sit on the back porch, sip coffee and watch the world come alive overlooking the stunning Lightfoot Lake! The 120+- acres boast an extensive rock road system meandering several miles throughout the property. The terrain is gently rolling. The majority of the property consist mature oak, beach, pine and hickory timber. The northern part of the property has approximately 20 acres of natural regeneration timber. The home, which overlooks the beautiful lake, has been well kept. The back deck has tons of room and and stunning views! In addition to the home, there is a portable cabin overlooking the lake. There is also an enclosed permanent shed on the lake that could be converted into even more living space! The opportunities are endless on the property! Call any time to setup a showing.