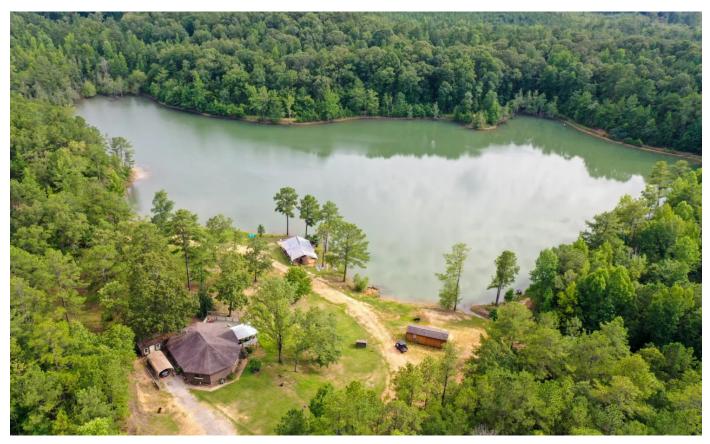

### Stunning Waterfront Home Surounded By Beautiful Timberland Verbena, AL 36091

\$575,000 120± Acres Chilton County

#### **PROPERTY DESCRIPTION**

Welcome to Rolling Waters. Beautiful views, great fishing and a multitude of wildlife. A truly spectacular diverse property boasting a large 12 acre deep water lake in addition to three small ponds used to stock feeder fish to flow into the large lake through controlled pipes. Sit on the back porch, sip coffee and watch the world come alive overlooking the stunning Lightfoot Lake! The 120+- acres boast an extensive rock road system meandering several miles throughout the property. The terrain is gently rolling. The majority of the property consist mature oak, beach, pine and hickory timber. The northern part of the property has approximately 20 acres of natural regeneration timber. The home, which overlooks the beautiful lake, has been well kept. The back deck has tons of room and and stunning views! In addition to the home, there is a portable cabin overlooking the lake. There is also an enclosed permanent shed on the lake that could be converted into even more living space! The opportunities are endless on the property! Call any time to setup a showing.