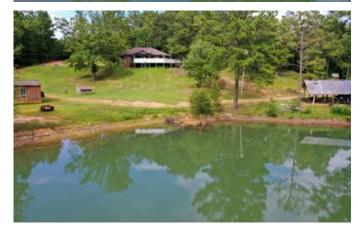

#### **PROPERTY DESCRIPTION**

Welcome to Rolling Waters. Beautiful views, great fishing and a multitude of wildlife. A truly spectacular diverse property boasting a large 12 acre deep water lake in addition to three small ponds used to stock feeder fish to flow into the large lake through controlled pipes. Sit on the back porch, sip coffee and watch the world come alive overlooking the stunning Lightfoot Lake! The 120+- acres boast an extensive rock road system meandering several miles throughout the property. The terrain is gently rolling. The majority of the property consist mature oak, beach, pine and hickory timber. The northern part of the property has approximately 20 acres of natural regeneration timber. The home, which overlooks the beautiful lake, has been well kept. The back deck has tons of room and and stunning views! In addition to the home, there is a portable cabin overlooking the lake. There is also an enclosed permanent shed on the lake that could be converted into even more living space! The opportunities are endless on the property! Call any time to setup a showing.