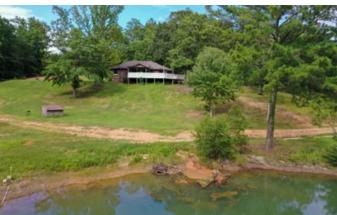

#### **PROPERTY DESCRIPTION**

Welcome to Rolling Waters. Beautiful views, great fishing and a multitude of wildlife. A truly spectacular diverse property boasting a large 12 acre deep water lake in addition to three small ponds used to stock feeder fish to flow into the large lake through controlled pipes. Sit on the back porch, sip coffee and watch the world come alive overlooking the stunning Lightfoot Lake! The 120+- acres boast an extensive rock road system meandering several miles throughout the property. The terrain is gently rolling. The majority of the property consist mature oak, beach, pine and hickory timber. The northern part of the property has approximately 20 acres of natural regeneration timber. The home, which overlooks the beautiful lake, has been well kept. The back deck has tons of room and and stunning views! In addition to the home, there is a portable cabin overlooking the lake. There is also an enclosed permanent shed on the lake that could be converted into even more living space! The opportunities are endless on the property! Call any time to setup a showing.