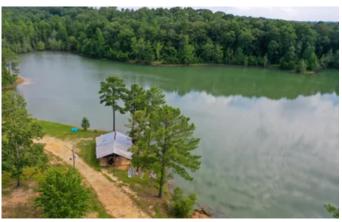

#### **PROPERTY DESCRIPTION**

Welcome to Rolling Waters. Beautiful views, great fishing and a multitude of wildlife. A truly spectacular diverse property boasting a large 12 acre deep water lake in addition to three small ponds used to stock feeder fish to flow into the large lake through controlled pipes. Sit on the back porch, sip coffee and watch the world come alive overlooking the stunning Lightfoot Lake! The 120+- acres boast an extensive rock road system meandering several miles throughout the property. The terrain is gently rolling. The majority of the property consist mature oak, beach, pine and hickory timber. The northern part of the property has approximately 20 acres of natural regeneration timber. The home, which overlooks the beautiful lake, has been well kept. The back deck has tons of room and and stunning views! In addition to the home, there is a portable cabin overlooking the lake. There is also an enclosed permanent shed on the lake that could be converted into even more living space! The opportunities are endless on the property! Call any time to setup a showing.