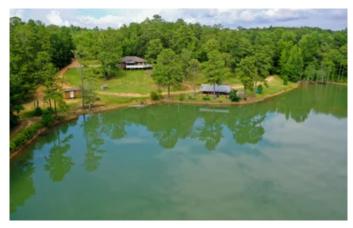

#### **PROPERTY DESCRIPTION**

Welcome to Rolling Waters. Beautiful views, great fishing and a multitude of wildlife. A truly spectacular diverse property boasting a large 12 acre deep water lake in addition to three small ponds used to stock feeder fish to flow into the large lake through controlled pipes. Sit on the back porch, sip coffee and watch the world come alive overlooking the stunning Lightfoot Lake! The 120+- acres boast an extensive rock road system meandering several miles throughout the property. The terrain is gently rolling. The majority of the property consist mature oak, beach, pine and hickory timber. The northern part of the property has approximately 20 acres of natural regeneration timber. The home, which overlooks the beautiful lake, has been well kept. The back deck has tons of room and and stunning views! In addition to the home, there is a portable cabin overlooking the lake. There is also an enclosed permanent shed on the lake that could be converted into even more living space! The opportunities are endless on the property! Call any time to setup a showing.