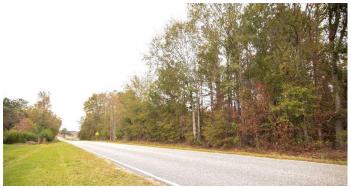

### **PROPERTY DESCRIPTION**

3.5 acre lot perfectly located on Antioch Road and 1/10th of a mile from Pike Road High School. Eligible to be annexed into Pike Road! This lot has endless possibilities. From church sites, to a gorgeous residential site, to a potential small business. The lot consist of gorgeous 100+ year old oak trees and pecan trees where a home site once stood. Call any time for more information!