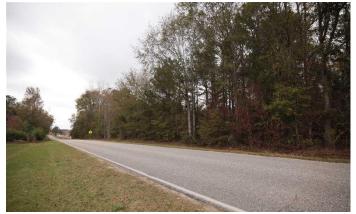

### **PROPERTY DESCRIPTION**

3.5 acre lot perfectly located on Antioch Road and 1/10th of a mile from Pike Road High School. Eligible to be annexed into Pike Road! This lot has endless possibilities. From church sites, to a gorgeous residential site, to a potential small business. The lot consist of gorgeous 100+ year old oak trees and pecan trees where a home site once stood. Call any time for more information!