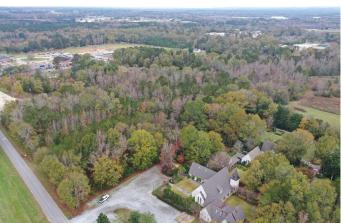

3.5 acre commercial or residential lot walking distance to Pike Road High School. Anthioc LN Pike Road, AL

\$175,000 3.500 +/- acres Montgomery County

### **PROPERTY DESCRIPTION**

3.5 acre lot perfectly located on Antioch Road and 1/10th of a mile from Pike Road High School. Eligible to be annexed into Pike Road! This lot has endless possibilities. From church sites, to a gorgeous residential site, to a potential small business. The lot consist of gorgeous 100+ year old oak trees and pecan trees where a home site once stood. Call any time for more information!

### **Aerial Maps**