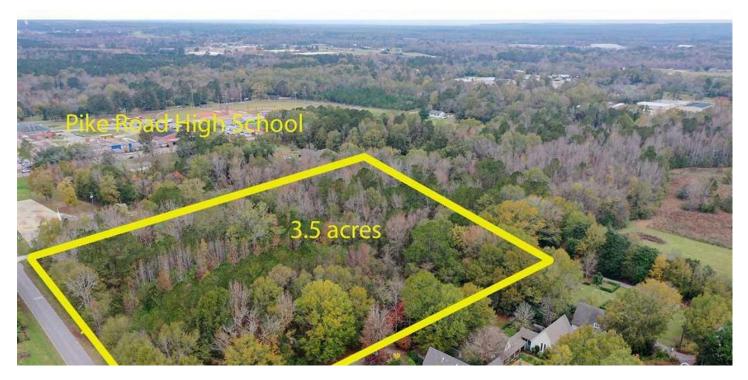

3.5 acre commercial or residential lot walking distance to Pike Road High School. Anthioc LN Pike Road, AL

\$175,000 3.500 +/- acres Montgomery County

### **PROPERTY DESCRIPTION**

3.5 acre lot perfectly located on Antioch Road and 1/10th of a mile from Pike Road High School. Eligible to be annexed into Pike Road! This lot has endless possibilities. From church sites, to a gorgeous residential site, to a potential small business. The lot consist of gorgeous 100+ year old oak trees and pecan trees where a home site once stood. Call any time for more information!

### **Aerial Maps**