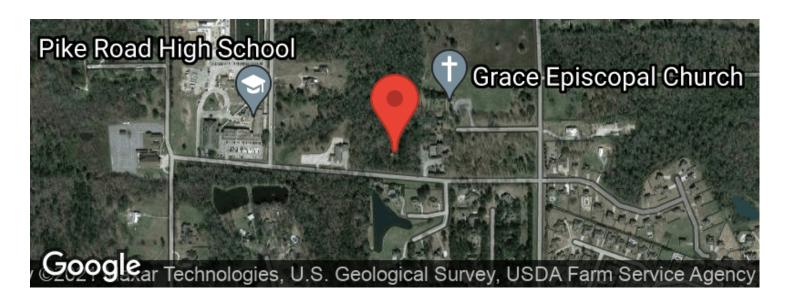

### **Aerial Maps**

### **PROPERTY DESCRIPTION**

3.5 acre lot perfectly located on Antioch Road and 1/10th of a mile from Pike Road High School. Eligible to be annexed into Pike Road! This lot has endless possibilities. From church sites, to a gorgeous residential site, to a potential small business. The lot consist of gorgeous 100+ year old oak trees and pecan trees where a home site once stood. Call any time for more information!