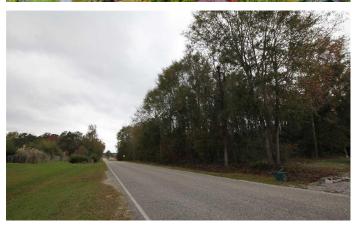

3.5 acre commercial or residential lot walking distance to Pike Road High School. Anthioc LN Pike Road, AL

\$175,000 3.500 +/- acres Montgomery County

### **PROPERTY DESCRIPTION**

3.5 acre lot perfectly located on Antioch Road and 1/10th of a mile from Pike Road High School. Eligible to be annexed into Pike Road! This lot has endless possibilities. From church sites, to a gorgeous residential site, to a potential small business. The lot consist of gorgeous 100+ year old oak trees and pecan trees where a home site once stood. Call any time for more information!