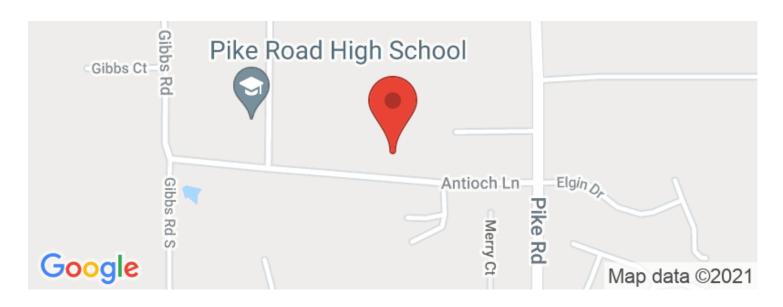

## **Locator Maps**

### **PROPERTY DESCRIPTION**

3.5 acre lot perfectly located on Antioch Road and 1/10th of a mile from Pike Road High School. Eligible to be annexed into Pike Road! This lot has endless possibilities. From church sites, to a gorgeous residential site, to a potential small business. The lot consist of gorgeous 100+ year old oak trees and pecan trees where a home site once stood. Call any time for more information!