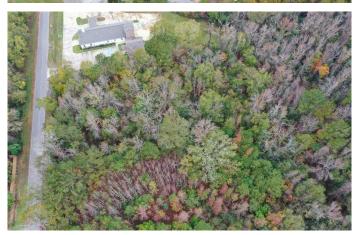

3.5 acre commercial or residential lot walking distance to Pike Road High School. Anthioc LN Pike Road, AL

\$175,000 3.500 +/- acres Montgomery County









### **SUMMARY**

**Address** 

Anthioc LN

City, State Zip

Pike Road, AL

County

**Montgomery County** 

**Type** 

Commercial

Latitude / Longitude

32.3546 / -86.0984

**Acreage** 

3.500

**Price** 

\$175,000

#### **Property Website**

https://thelandcrafters.com/detail/3-5-acre-commercial-or-residential-lot-walking-distance-to-pike-road-high-school-montgomery-alabama/11697/









### **PROPERTY DESCRIPTION**

3.5 acre lot perfectly located on Antioch Road and 1/10th of a mile from Pike Road High School. Eligible to be annexed into Pike Road! This lot has endless possibilities. From church sites, to a gorgeous residential site, to a potential small business. The lot consist of gorgeous 100+ year old oak trees and pecan trees where a home site once stood. Call any time for more information!

















## **Locator Maps**







### **Aerial Maps**







#### LISTING REPRESENTATIVE

For more information contact:



Representative

Jacob Walker

Mobile

(334) 202-8388

**Email** 

jwalker@mossyoakproperties.com

**Address** 

10519 B Vaughn Road

City / State / Zip

Pike Road, AL, 36064

| <u>NOTES</u> |  |  |  |
|--------------|--|--|--|
|              |  |