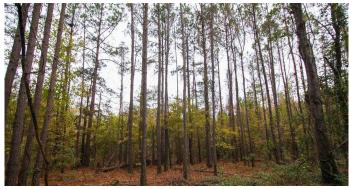

### **PROPERTY DESCRIPTION**

3.5 acre lot perfectly located on Antioch Road and 1/10th of a mile from Pike Road High School. Eligible to be annexed into Pike Road! This lot has endless possibilities. From church sites, to a gorgeous residential site, to a potential small business. The lot consist of gorgeous 100+ year old oak trees and pecan trees where a home site once stood. Call any time for more information!