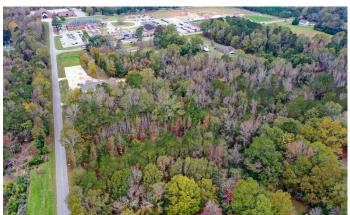

### **Aerial Maps**

### **PROPERTY DESCRIPTION**

3.5 acre lot perfectly located on Antioch Road and 1/10th of a mile from Pike Road High School. Eligible to be annexed into Pike Road! This lot has endless possibilities. From church sites, to a gorgeous residential site, to a potential small business. The lot consist of gorgeous 100+ year old oak trees and pecan trees where a home site once stood. Call any time for more information!