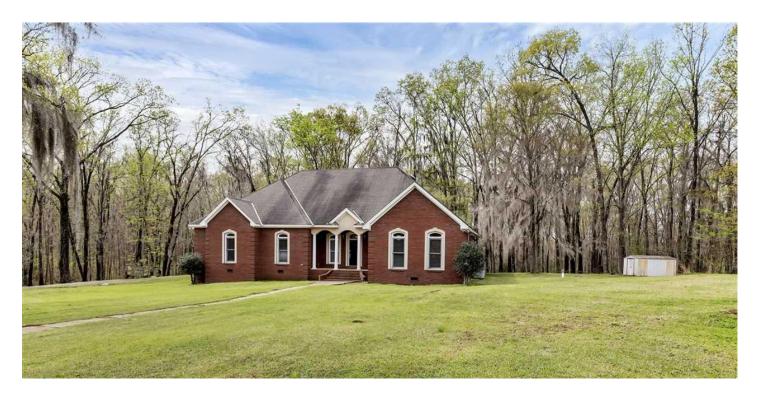

Gorgeous custom home in an outstanding location!
1001 Judkins Road
Pike Road, AL 36013

\$369,000 0.070 +/- acres Montgomery County

### **PROPERTY DESCRIPTION**

Country living minutes from town. This is serenity at its finest. Sit on the back porch and watch the deer browse without a neighbor in site! The home is perfectly located on Judkins Road and just minutes from the new outer loop. This is a completely custom home with 4 bedrooms, 3 bathrooms and over 3,000 SQ Ft of living space featuring a formal foyer with separate dining room and great room. The home also features a beautiful fireplace, an oversized back porch and two car garage with storage. The kitchen has been recently renovated and both air conditioning units have recently been replaced. Homes in this area very rarely come on the market. Call any time so set up a personal showing.