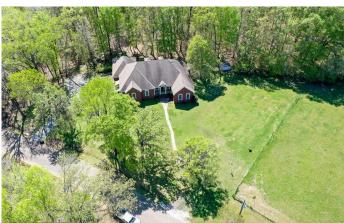

Gorgeous custom home in an outstanding location!
1001 Judkins Road
Pike Road, AL 36013

\$369,000 0.070 +/- acres Montgomery County

### **PROPERTY DESCRIPTION**

Country living minutes from town. This is serenity at its finest. Sit on the back porch and watch the deer browse without a neighbor in site! The home is perfectly located on Judkins Road and just minutes from the new outer loop. This is a completely custom home with 4 bedrooms, 3 bathrooms and over 3,000 SQ Ft of living space featuring a formal foyer with separate dining room and great room. The home also features a beautiful fireplace, an oversized back porch and two car garage with storage. The kitchen has been recently renovated and both air conditioning units have recently been replaced. Homes in this area very rarely come on the market. Call any time so set up a personal showing.

# **Aerial Maps**