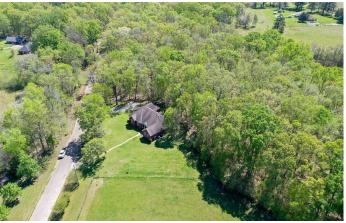

Gorgeous custom home in an outstanding location!
1001 Judkins Road
Pike Road, AL 36013

\$369,000 0.070 +/- acres Montgomery County









## **SUMMARY**

**Address** 

1001 Judkins Road

City, State Zip

Pike Road, AL 36013

County

**Montgomery County** 

**Type** 

Residential Property, Timberland

Latitude / Longitude

32.3215 / -86.0050

**Dwelling Square Feet** 

3033

**Bedrooms / Bathrooms** 

4/3

**Acreage** 

0.070

**Price** 

\$369,000

#### **Property Website**

https://thelandcrafters.com/detail/gorgeouscustom-home-in-an-outstanding-locationmontgomery-alabama/12542/









### **PROPERTY DESCRIPTION**

Country living minutes from town. This is serenity at its finest. Sit on the back porch and watch the deer browse without a neighbor in site! The home is perfectly located on Judkins Road and just minutes from the new outer loop. This is a completely custom home with 4 bedrooms, 3 bathrooms and over 3,000 SQ Ft of living space featuring a formal foyer with separate dining room and great room. The home also features a beautiful fireplace, an oversized back porch and two car garage with storage. The kitchen has been recently renovated and both air conditioning units have recently been replaced. Homes in this area very rarely come on the market. Call any time so set up a personal showing.

















## **Locator Maps**







# **Aerial Maps**