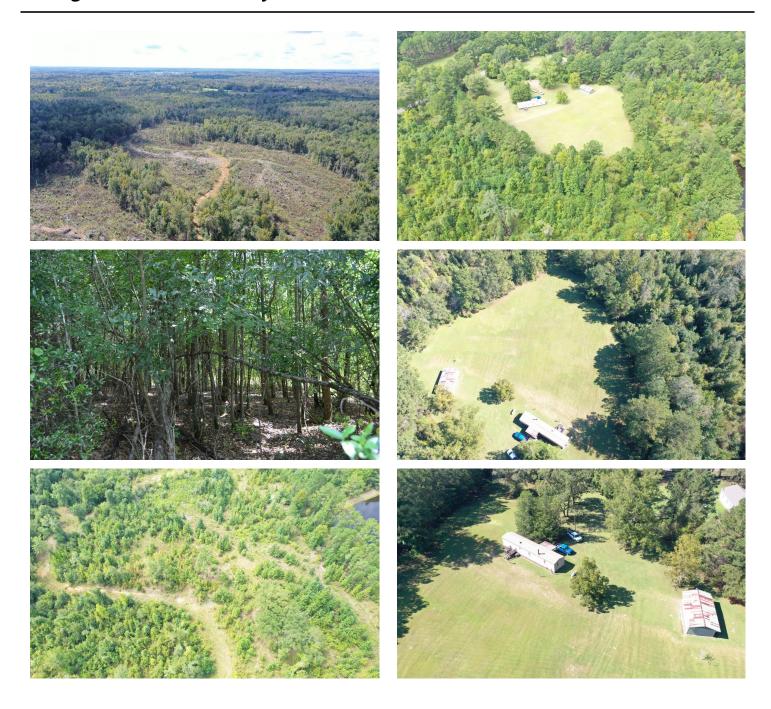

## **Aerial Maps**

### **PROPERTY DESCRIPTION**

The perfect hunting, fishing, recreational and investment property! 115+- acres of prime wildlife habitat with a 3+- acre lake. The property also has a mobile home that could be a permanent residence or great place to stay for a weekend getaway! Much of the property's timber was harvested a few years back making for excellent wildlife habitat. Call any time to set up a showing