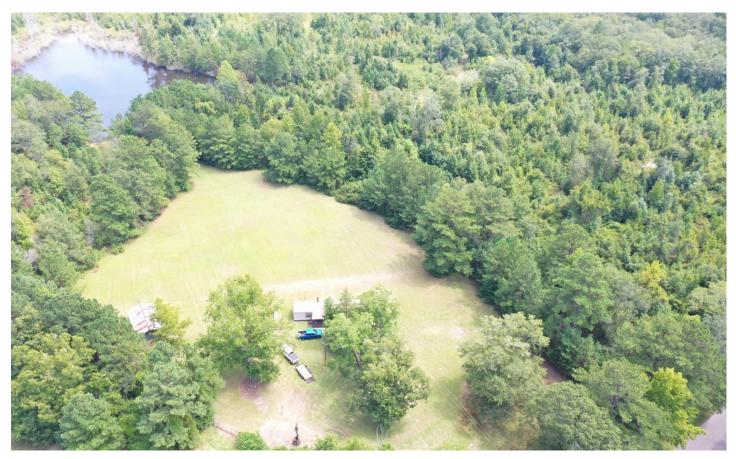

### **PROPERTY DESCRIPTION**

The perfect hunting, fishing, recreational and investment property! 115+- acres of prime wildlife habitat with a 3+- acre lake. The property also has a mobile home that could be a permanent residence or great place to stay for a weekend getaway! Much of the property's timber was harvested a few years back making for excellent wildlife habitat. Call any time to set up a showing

## **Aerial Maps**