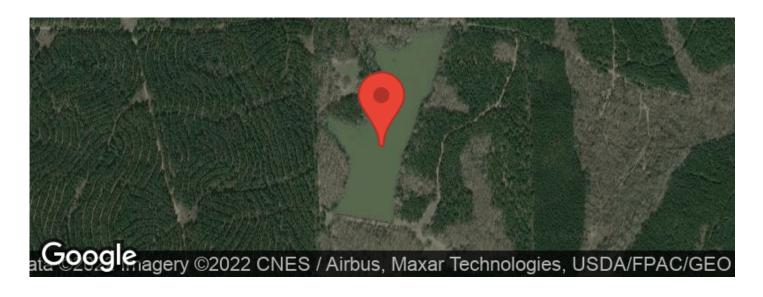

## **Aerial Maps**

### **PROPERTY DESCRIPTION**

If you are looking for that perfect off the grid property, this is it! 15+- acre lake loaded with giant bass, crappie and blue gill! All of this surrounded by mature hardwood and pines. Neighbored by large landowners, this property holds giant deer and plentiful turkeys. The 81 acres is located at the end of Persimmon Creek Road, which is a dirt road that has been gated off to keep trespassers out. Enjoy true serenity with zero highway noise and no homes within miles! Sale comes with two campers and a pontoon boat. The perfect place to pack the bags and unwind all week!