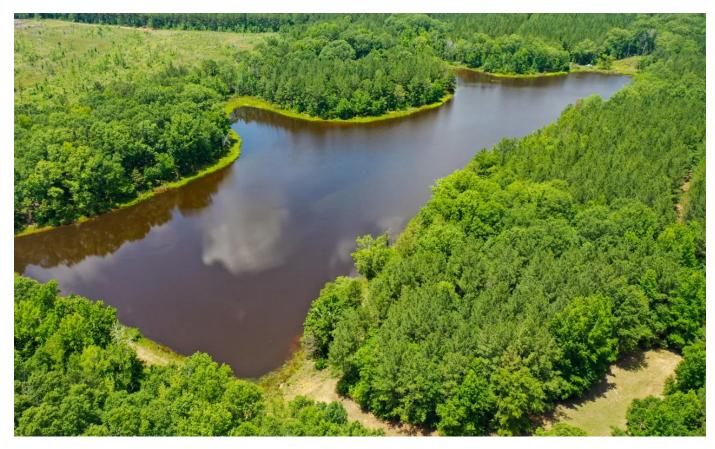

81 acres and 15+- Acre Lake with off the Grid Hunting Land 81 Persimmon Creek Drive Tuskegee, AL 36083 \$320,000 81± Acres Macon County

**MORE INFO ONLINE:** 

### **PROPERTY DESCRIPTION**

If you are looking for that perfect off the grid property, this is it! 15+- acre lake loaded with giant bass, crappie and blue gill! All of this surrounded by mature hardwood and pines. Neighbored by large landowners, this property holds giant deer and plentiful turkeys. The 81 acres is located at the end of Persimmon Creek Road, which is a dirt road that has been gated off to keep trespassers out. Enjoy true serenity with zero highway noise and no homes within miles! Sale comes with two campers and a pontoon boat. The perfect place to pack the bags and unwind all week!