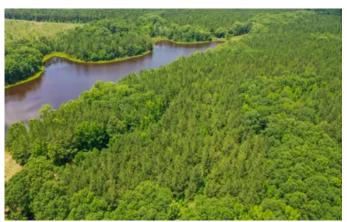

### **PROPERTY DESCRIPTION**

If you are looking for that perfect off the grid property, this is it! 15+- acre lake loaded with giant bass, crappie and blue gill! All of this surrounded by mature hardwood and pines. Neighbored by large landowners, this property holds giant deer and plentiful turkeys. The 81 acres is located at the end of Persimmon Creek Road, which is a dirt road that has been gated off to keep trespassers out. Enjoy true serenity with zero highway noise and no homes within miles! Sale comes with two campers and a pontoon boat. The perfect place to pack the bags and unwind all week!