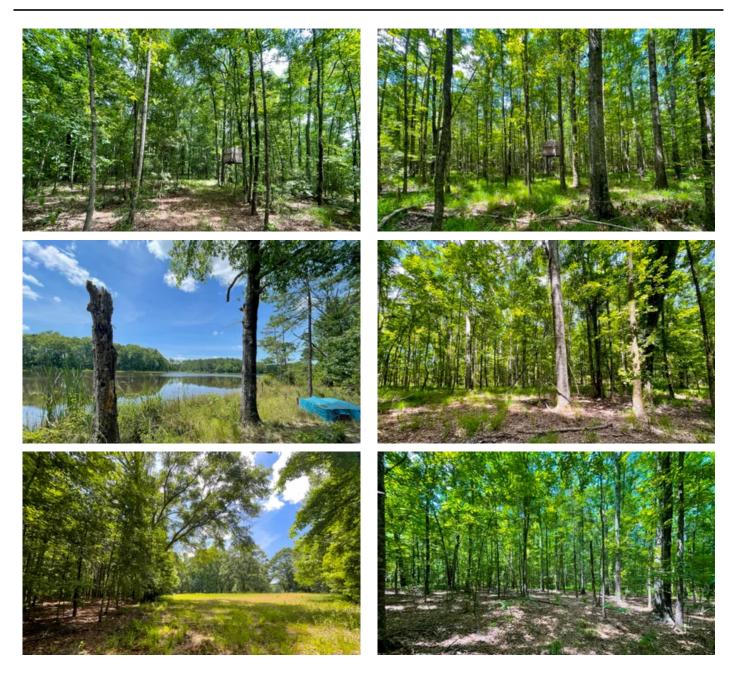

### **PROPERTY DESCRIPTION**

If you are looking for that perfect off the grid property, this is it! 15+- acre lake loaded with giant bass, crappie and blue gill! All of this surrounded by mature hardwood and pines. Neighbored by large landowners, this property holds giant deer and plentiful turkeys. The 81 acres is located at the end of Persimmon Creek Road, which is a dirt road that has been gated off to keep trespassers out. Enjoy true serenity with zero highway noise and no homes within miles! Sale comes with two campers and a pontoon boat. The perfect place to pack the bags and unwind all week!