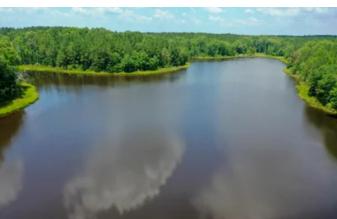

### **PROPERTY DESCRIPTION**

If you are looking for that perfect off the grid property, this is it! 15+- acre lake loaded with giant bass, crappie and blue gill! All of this surrounded by mature hardwood and pines. Neighbored by large landowners, this property holds giant deer and plentiful turkeys. The 81 acres is located at the end of Persimmon Creek Road, which is a dirt road that has been gated off to keep trespassers out. Enjoy true serenity with zero highway noise and no homes within miles! Sale comes with two campers and a pontoon boat. The perfect place to pack the bags and unwind all week!