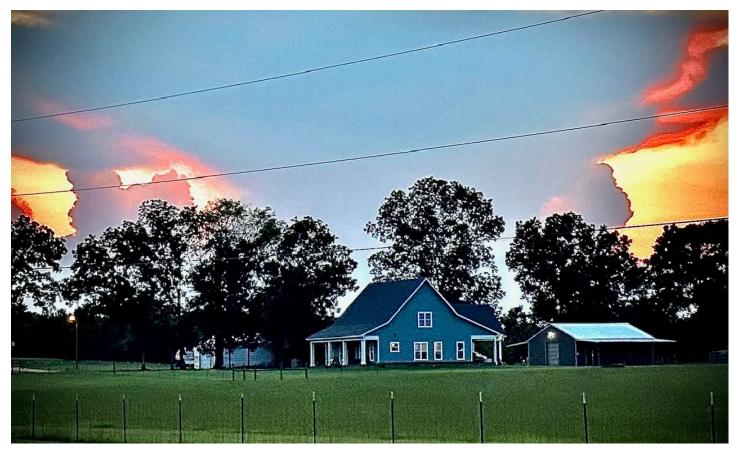

8 Acres with Charming Countryside Home in Greenville, AL 147 Honoraville Rd Greenville, AL 36037

\$549,900 8± Acres Butler County

#### **PROPERTY DESCRIPTION**

Welcome to one of the most spectacular homes and settings in Butler County. Relax, unwind and take in this stunning scenery. Located just two miles from the town hall and minutes from restaurants, shopping and Interstate 65. This 8 acres (more land available if desired) consists of a custom 2,685 sq ft home with 3 beds and 2.5 baths. The barn, which has power and water supplied, is approximately 1200 sq ft with a lean to on each side. Plenty of room for all your equipment! The back porch boasts some of the most spectacular views in the county. Words cannot describe the serenity one feels while taking in the views of the rolling meadows. The home, which was built in 2017, boasts a large downstairs master bedroom, two bedrooms and a bonus bedroom/game room upstairs. Up to 60 acres are available if desired! This property must be seen in person to truly appreciate. Call any time with any questions!