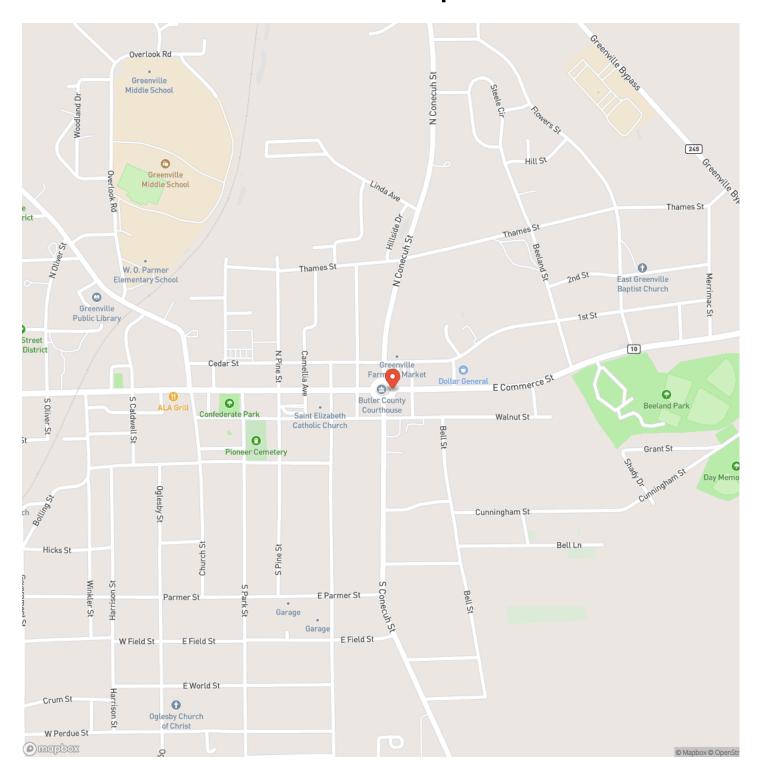

les from the town hall and minutes from restaurants, shopping and Interstate 65. This 8 acres (more land available if desired) consists of a custom 2,685 sq ft home with 3 beds and 2.5 baths. The barn, which has power and water supplied, is approximately 1200 sq ft with a lean to on each side. Plenty of room for all your equipment! The back porch boasts some of the most spectacular views in the county. Words cannot describe the serenity one feels while taking in the views of the rolling meadows. The home, which was built in 2017, boasts a large downstairs master bedroom, two bedrooms and a bonus bedroom/game room upstairs. Up to 60 acres are available if desired! This property must be seen in person to truly appreciate. Call any time with any questions!















### **Locator Map**





### **Locator Map**





### **Satellite Map**





### LISTING REPRESENTATIVE For more information contact:



### Representative

Jacob Walker

#### Mobile

(334) 202-8388

#### Email

jwalker@mossyoakproperties.com

#### **Address**

4373 Marler Road

### City / State / Zip

Pike Road, AL 36064

| NOTES |  |  |
|-------|--|--|
|       |  |  |
|       |  |  |
|       |  |  |
|       |  |  |
|       |  |  |
|       |  |  |
|       |  |  |
|       |  |  |
|       |  |  |
|       |  |  |
|       |  |  |
|       |  |  |
|       |  |  |
|       |  |  |
|       |  |  |
|       |  |  |
|       |  |  |
|       |  |  |
|       |  |  |
|       |  |  |
|       |  |  |
|       |  |  |
|       |  |  |
|       |  |  |



| <u>NOTES</u> |  |
|--------------|--|
|              |  |
|              |