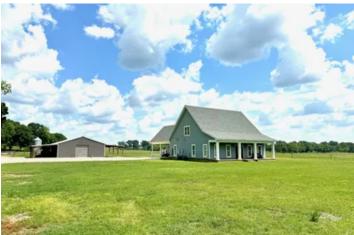

8 Acres with Charming Countryside Home in Greenville, AL 147 Honoraville Rd Greenville, AL 36037

\$549,900 8± Acres Butler County

#### **PROPERTY DESCRIPTION**

Welcome to one of the most spectacular homes and settings in Butler County. Relax, unwind and take in this stunning scenery. Located just two miles from the town hall and minutes from restaurants, shopping and Interstate 65. This 8 acres (more land available if desired) consists of a custom 2,685 sq ft home with 3 beds and 2.5 baths. The barn, which has power and water supplied, is approximately 1200 sq ft with a lean to on each side. Plenty of room for all your equipment! The back porch boasts some of the most spectacular views in the county. Words cannot describe the serenity one feels while taking in the views of the rolling meadows. The home, which was built in 2017, boasts a large downstairs master bedroom, two bedrooms and a bonus bedroom/game room upstairs. Up to 60 acres are available if desired! This property must be seen in person to truly appreciate. Call any time with any questions!