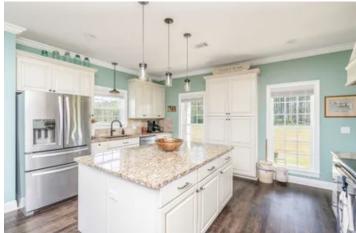

#### **PROPERTY DESCRIPTION**

Welcome to one of the most spectacular homes and settings in Butler County. Relax, unwind and take in this stunning scenery. Located just two miles from the town hall and minutes from restaurants, shopping and Interstate 65. This 8 acres (more land available if desired) consists of a custom 2,685 sq ft home with 3 beds and 2.5 baths. The barn, which has power and water supplied, is approximately 1200 sq ft with a lean to on each side. Plenty of room for all your equipment! The back porch boasts some of the most spectacular views in the county. Words cannot describe the serenity one feels while taking in the views of the rolling meadows. The home, which was built in 2017, boasts a large downstairs master bedroom, two bedrooms and a bonus bedroom/game room upstairs. Up to 60 acres are available if desired! This property must be seen in person to truly appreciate. Call any time with any questions!