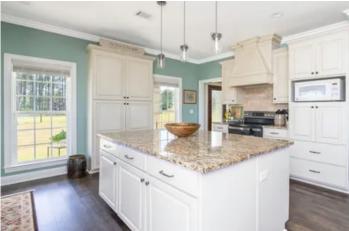

#### **PROPERTY DESCRIPTION**

Welcome to one of the most spectacular homes and settings in Butler County. Relax, unwind and take in this stunning scenery. Located just two miles from the town hall and minutes from restaurants, shopping and Interstate 65. This 8 acres (more land available if desired) consists of a custom 2,685 sq ft home with 3 beds and 2.5 baths. The barn, which has power and water supplied, is approximately 1200 sq ft with a lean to on each side. Plenty of room for all your equipment! The back porch boasts some of the most spectacular views in the county. Words cannot describe the serenity one feels while taking in the views of the rolling meadows. The home, which was built in 2017, boasts a large downstairs master bedroom, two bedrooms and a bonus bedroom/game room upstairs. Up to 60 acres are available if desired! This property must be seen in person to truly appreciate. Call any time with any questions!