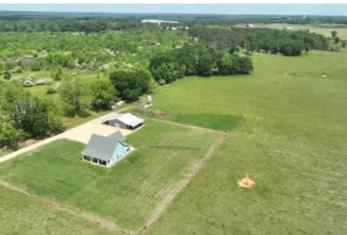

8 Acres with Charming Countryside Home in Greenville, AL 147 Honoraville Rd Greenville, AL 36037

\$549,900 8± Acres Butler County









### **SUMMARY**

**Address** 

147 Honoraville Rd

City, State Zip

Greenville, AL 36037

County

**Butler County** 

туре

Recreational Land, Single Family, Undeveloped Land

Latitude / Longitude

31.829597 / -86.617752

**Dwelling Square Feet** 

2685

**Bedrooms / Bathrooms** 

3 / 2.5

Acreage

8

**Price** \$549,900

Property Website

https://thelandcrafters.com/detail/8-acres-with-charming-countryside-home-in-greenville-al-butler-alabama/59572/









#### **PROPERTY DESCRIPTION**

Welcome to one of the most spectacular homes and settings in Butler County. Relax, unwind and take in this stunning scenery. Located just two miles from the town hall and minutes from restaurants, shopping and Interstate 65. This 8 acres (more land available if desired) consists of a custom 2,685 sq