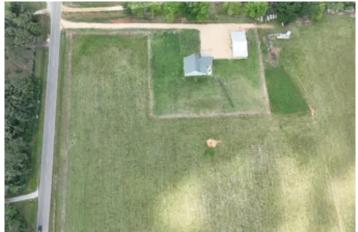

8 Acres with Charming Countryside Home in Greenville, AL 147 Honoraville Rd Greenville, AL 36037

\$549,900 8± Acres Butler County









### **SUMMARY**

**Address** 

147 Honoraville Rd

City, State Zip

Greenville, AL 36037

County

**Butler County** 

туре

Recreational Land, Single Family, Undeveloped Land

Latitude / Longitude

31.829597 / -86.617752

**Dwelling Square Feet** 

2685

**Bedrooms / Bathrooms** 

3 / 2.5

Acreage

8

**Price** \$549,900

Property Website

https://thelandcrafters.com/detail/8-acres-with-charming-countryside-home-in-greenville-al-butler-alabama/59572/









#### **PROPERTY DESCRIPTION**

Welcome to one of the most spectacular homes and settings in Butler County. Relax, unwind and take in this stunning scenery. Located just two miles from the town hall and minutes from restaurants, shopping and Interstate 65. This 8 acres (more land available if desired) consists of a custom 2,685 sq ft home with 3 beds and 2.5 baths. The barn, which has power and water supplied, is approximately 1200 sq ft with a lean to on each side. Plenty of room for all your equipment! The back porch boasts some of the most spectacular views in the county. Words cannot describe the serenity one feels while taking in the views of the rolling meadows. The home, which was built in 2017, boasts a large downstairs master bedroom, two bedrooms and a bonus bedroom/game roo