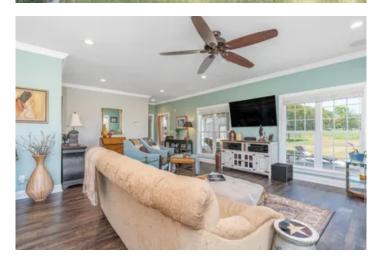

#### **PROPERTY DESCRIPTION**

Welcome to one of the most spectacular homes and settings in Butler County. Relax, unwind and take in this stunning scenery. Located just two miles from the town hall and minutes from restaurants, shopping and Interstate 65. This 8 acres (more land available if desired) consists of a custom 2,685 sq ft home with 3 beds and 2.5 baths. The barn, which has power and water supplied, is approximately 1200 sq ft with a lean to on each side. Plenty of room for all your equipment! The back porch boasts some of the most spectacular views in the county. Words cannot describe the serenity one feels while taking in the views of the rolling meadows. The home, which was built in 2017, boasts a large downstairs master bedroom, two bedrooms and a bonus bedroom/game room upstairs. Up to 60 acres are available if desired! This property must be seen in person to truly appreciate. Call any time with any questions!