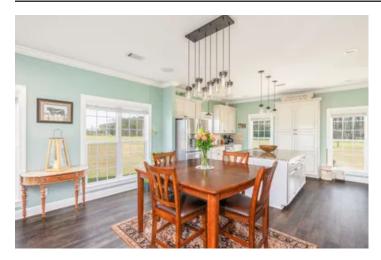

#### **PROPERTY DESCRIPTION**

Welcome to one of the most spectacular homes and settings in Butler County. Relax, unwind and take in this stunning scenery. Located just two miles from the town hall and minutes from restaurants, shopping and Interstate 65. This 8 acres (more land available if desired) consists of a custom 2,685 sq ft home with 3 beds and 2.5 baths. The barn, which has power and water supplied, is approximately 1200 sq ft with a lean to on each side. Plenty of room for all your equipment! The back porch boasts some of the most spectacular views in the county. Words cannot describe the serenity one feels while taking in the views of the rolling meadows. The home, which was built in 2017, boasts a large downstairs master bedroom, two bedrooms and a bonus bedroom/game room upstairs. Up to 60 acres are available if desired! This property must be seen in person to truly appreciate. Call any time with any questions!