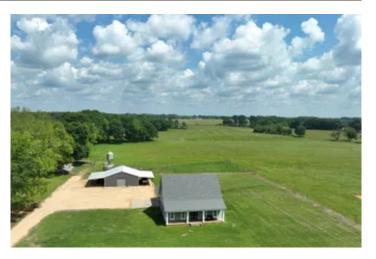

#### **PROPERTY DESCRIPTION**

Welcome to one of the most spectacular homes and settings in Butler County. Relax, unwind and take in this stunning scenery. Located just two miles from the town hall and minutes from restaurants, shopping and Interstate 65. This 8 acres (more land available if desired) consists of a custom 2,685 sq ft home with 3 beds and 2.5 baths. The barn, which has power and water supplied, is approximately 1200 sq ft with a lean to on each side. Plenty of room for all your equipment! The back porch boasts some of the most spectacular views in the county. Words cannot describe the serenity one feels while taking in the views of the rolling meadows. The home, which was built in 2017, boasts a large downstairs master bedroom, two bedrooms and a bonus bedroom/game room upstairs. Up to 60 acres are available if desired! This property must be seen in person to truly appreciate. Call any time with any questions!