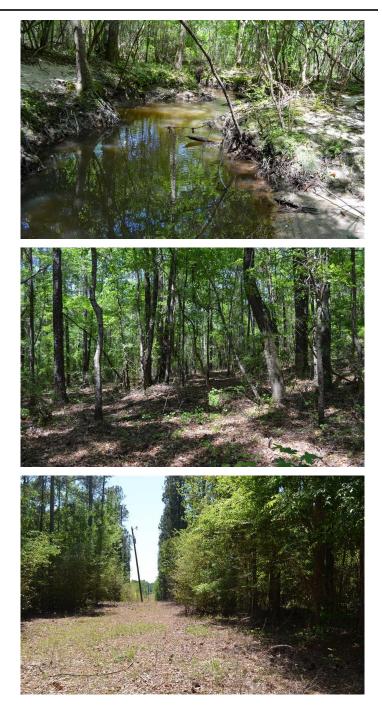

# **PROPERTY DESCRIPTION**

Beautiful secluded home sites minutes from Wetumpka! 25+- acres on Georgia Road (Highway 170) with mature hardwood and pine trees throughout the entire property. The property consist of lightly rolling hills and abundant deer and turkey sign. Flat Branch is a nice flowing creek that runs through the back of the property. Several home sites sit on different hilltops. Call any time to set up a showing!