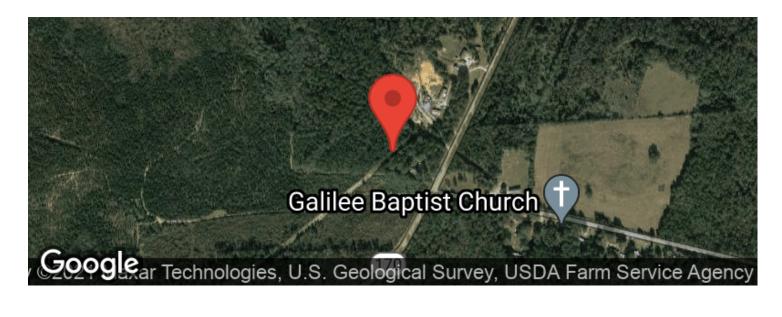

# **Aerial Maps**

### Latitude / Longitude

32.5740 / -86.1589

# **PROPERTY DESCRIPTION**

Beautiful secluded home sites minutes from Wetumpka! 25+- acres on Georgia Road (Highway 170) with mature hardwood and pine trees throughout the entire property. The property consist of lightly rolling hills and abundant deer and turkey sign. Flat Branch is a nice flowing creek that runs through the back of the property. Several home sites sit on different hilltops. Call any time to set up a showing!