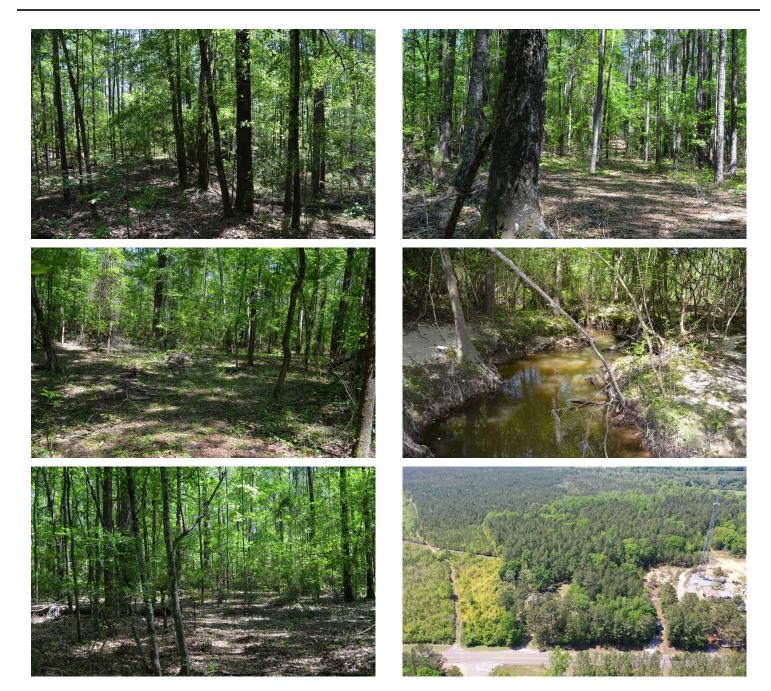

# **PROPERTY DESCRIPTION**

Beautiful secluded home sites minutes from Wetumpka! 25+- acres on Georgia Road (Highway 170) with mature hardwood and pine trees throughout the entire property. The property consist of lightly rolling hills and abundant deer and turkey sign. Flat Branch is a nice flowing creek that runs through the back of the property. Several home sites sit on different hilltops. Call any time to set up a showing!