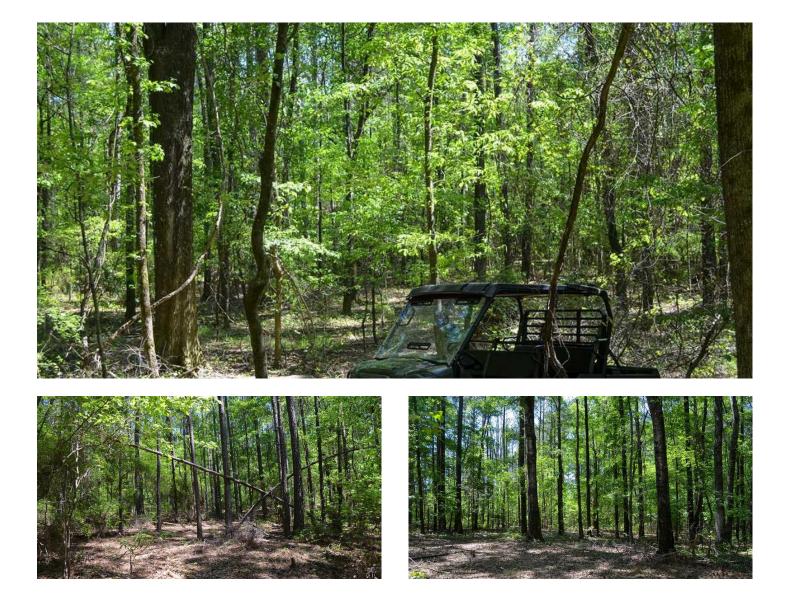

# **PROPERTY DESCRIPTION**

Beautiful secluded home sites minutes from Wetumpka! 25+- acres on Georgia Road (Highway 170) with mature hardwood and pine trees throughout the entire property. The property consist of lightly rolling hills and abundant deer and turkey sign. Flat Branch is a nice flowing creek that runs through the back of the property. Several home sites sit on different hilltops. Call any time to set up a showing!