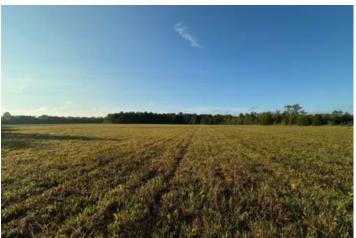

### **PROPERTY DESCRIPTION**

Beautiful secluded 14 acre lot in Pike road. This is one of my favorite lots at Meadowpoint. The 14 acres consist of a beautiful meadow surrounded by mature trees! The property has access to water, power and high speed internet. This location is perfect for a secluded home with no other neighbors in site! The land consist of open meadows and beautiful mature trees. Call any time for more information!