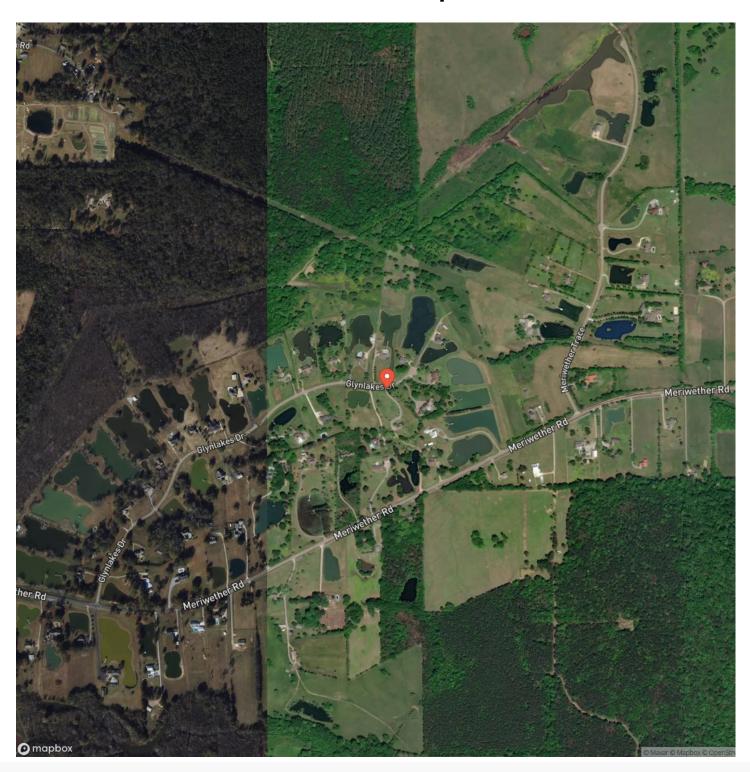

ounty

**Montgomery County** 

Type

Residential Property, Farms, Lot

Latitude / Longitude

32.275142 / -86.145452

Acreage

14

Price

\$160,000

#### **Property Website**

https://thelandcrafters.com/detail/14-acre-scenic-homesite-in-pike-road-lot-2-montgomery-alabama/50323/









### **PROPERTY DESCRIPTION**

Beautiful secluded 14 acre lot in Pike road. This is one of my favorite lots at Meadowpoint. The 14 acres consist of a beautiful meadow surrounded by mature trees! The property has access to water, power and high speed internet. This location is perfect for a secluded home with no other neighbors in site! The land consist of open meadows and beautiful mature trees. Call any time for more information!







### **Locator Map**





### **Locator Map**





# **Satellite Map**





### LISTING REPRESENTATIVE For more information contact:



NIOTEC

### Representative

Jacob Walker

#### Mobile

(334) 202-8388

#### **Email**

jwalker@mossyoakproperties.com

#### **Address**

4373 Marler Road

### City / State / Zip

Pike Road, AL 36064

| NOTES |  |  |  |
|-------|--|--|--|
|       |  |  |  |
|       |  |  |  |
|       |  |  |  |
|       |  |  |  |
|       |  |  |  |
|       |  |  |  |
|       |  |  |  |
|       |  |  |  |
|       |  |  |  |
|       |  |  |  |
|       |  |  |  |
|       |  |  |  |
|       |  |  |  |



| NOTES |  |
|-------|--|
|       |  |
|       |  |
|       |  |
|       |  |
|       |  |
|       |  |
|       |  |
|       |  |
|       |  |
|       |  |
|       |  |
|       |  |
|       |  |
|       |  |
|       |  |
|       |  |
|       |  |
|