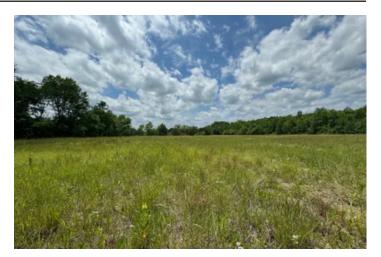

### **PROPERTY DESCRIPTION**

Beautiful secluded 14 acre lot in Pike road. This is one of my favorite lots at Meadowpoint. The 14 acres consist of a beautiful meadow surrounded by mature trees! The property has access to water, power and high speed internet. This location is perfect for a secluded home with no other neighbors in site! The land consist of open meadows and beautiful mature trees. Call any time for more information!