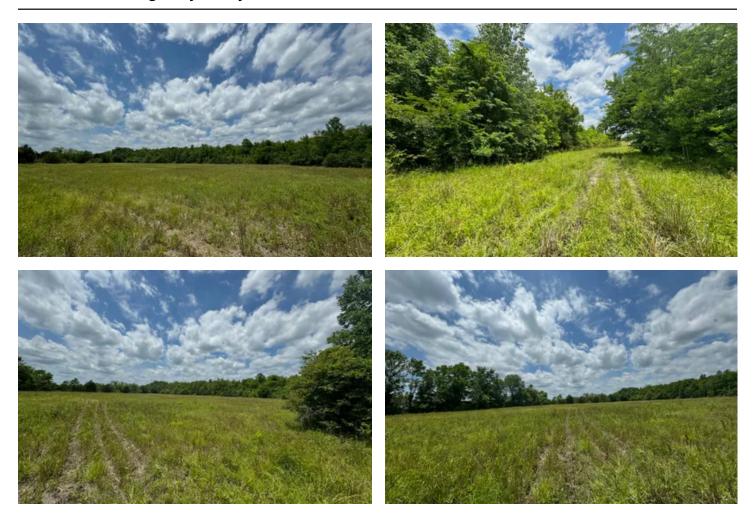

### **PROPERTY DESCRIPTION**

Beautiful secluded 14 acre lot in Pike road. This is one of my favorite lots at Meadowpoint. The 14 acres consist of a beautiful meadow surrounded by mature trees! The property has access to water, power and high speed internet. This location is perfect for a secluded home with no other neighbors in site! The land consist of open meadows and beautiful mature trees. Call any time for more information!