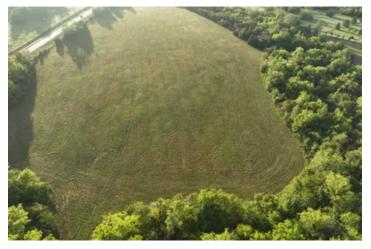

### **PROPERTY DESCRIPTION**

Beautiful secluded 14 acre lot in Pike road. This is one of my favorite lots at Meadowpoint. The 14 acres consist of a beautiful meadow surrounded by mature trees! The property has access to water, power and high speed internet. This location is perfect for a secluded home with no other neighbors in site! The land consist of open meadows and beautiful mature trees. Call any time for more information!