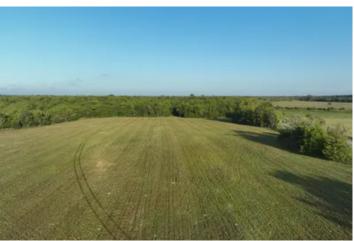

### **PROPERTY DESCRIPTION**

Beautiful secluded 14 acre lot in Pike road. This is one of my favorite lots at Meadowpoint. The 14 acres consist of a beautiful meadow surrounded by mature trees! The property has access to water, power and high speed internet. This location is perfect for a secluded home with no other neighbors in site! The land consist of open meadows and beautiful mature trees. Call any time for more information!