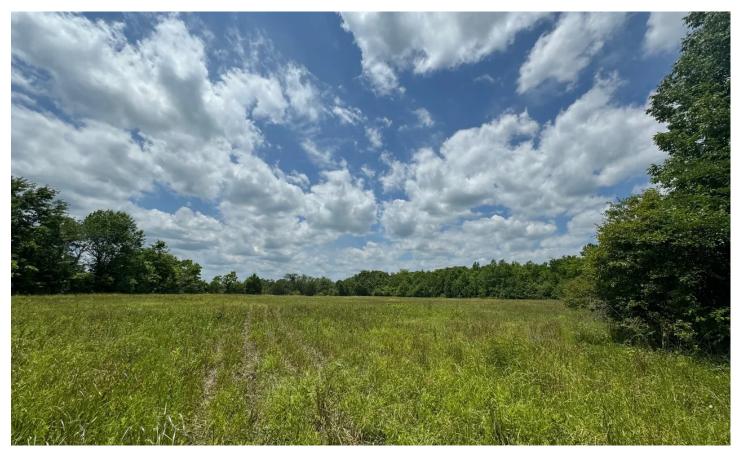

### **PROPERTY DESCRIPTION**

Beautiful secluded 14 acre lot in Pike road. This is one of my favorite lots at Meadowpoint. The 14 acres consist of a beautiful meadow surrounded by mature trees! The property has access to water, power and high speed internet. This location is perfect for a secluded home with no other neighbors in site! The land consist of open meadows and beautiful mature trees. Call any time for more information!