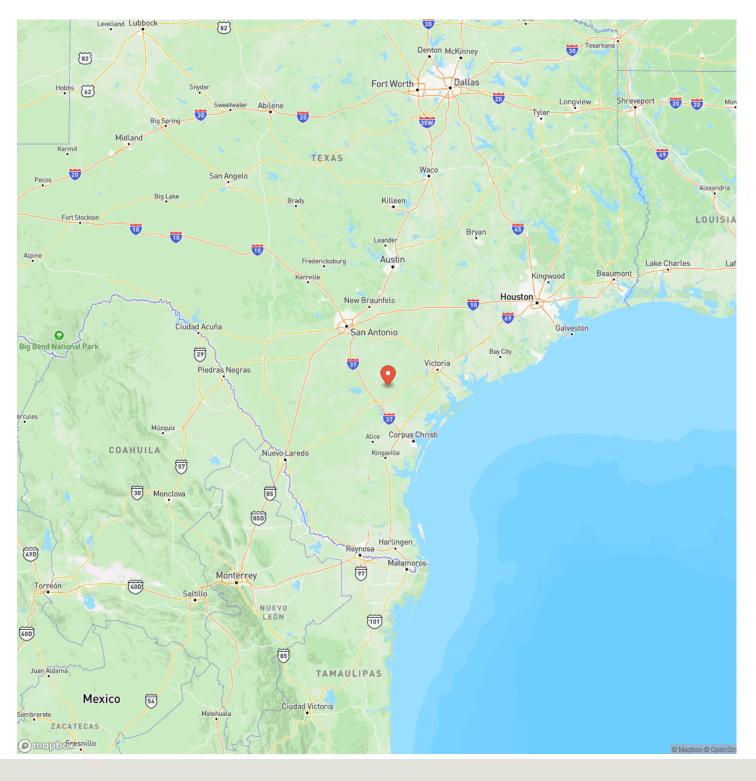

eat recreational property located in Northern Bee County! 58 acres of mesquite, huisache, and scattered live oaks. Located about half ways between San Antonio and Corpus Christi. This property is wild and has the Toro Creek crossing it. Property is unimproved and has not been cleared. This is a surface sale only, NO minerals will be conveyed. There are 2 active oil wells on the property. There is electricity located along the road. Will have to drill a well for water. Call for your private tour!

Disclaimer: Buyer's agent (if applicable) must be identified on first contact and be present at all showings in order to receive a participation fee. If this condition is not met, the commission percentage will be at the sole discretion of Mossy Oak Properties of Texas.



**MORE INFO ONLINE:** 



# **Locator Map**



### **MORE INFO ONLINE:**

# **Locator Map**





**MORE INFO ONLINE:** 

# **Satellite Map**





**MORE INFO ONLINE:** 

### LISTING REPRESENTATIVE For more information contact:



### **Representative** Jeff Oltjendiers

Mobile

(830) 391-1500

**Email** jeffo@mossyoakproperties.com

Address 1612 Railroad St

**City / State / Zip** Floresville, TX 78114

### <u>NOTES</u>



**MORE INFO ONLINE:** 

| NOTES |  |
|-------|--|
|       |  |
|       |  |
|       |  |
|       |  |
|       |  |
|       |  |
|       |  |
|       |  |
|       |  |
|       |  |
|       |  |
|       |  |
|       |  |
|       |  |
|       |  |
|       |  |
|       |  |
|       |  |
|       |  |
|       |  |
|       |  |
|       |  |
|       |  |
|       |  |
|       |  |
|       |  |
|       |