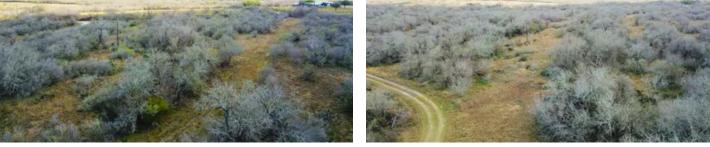

### **PROPERTY DESCRIPTION**

South Texas brush, whitetail deer, wild turkeys and wild hogs make this a great recreational property located in Northern Bee County! 58 acres of mesquite, huisache, and scattered live oaks. Located about half ways between San Antonio and Corpus Christi. This property is wild and has the Toro Creek crossing it. Property is unimproved and has not been cleared. This is a surface sale only, NO minerals will be conveyed. There are 2 active oil wells on the property. There is electricity located along the road. Will have to drill a well for water. Call for your private tour!