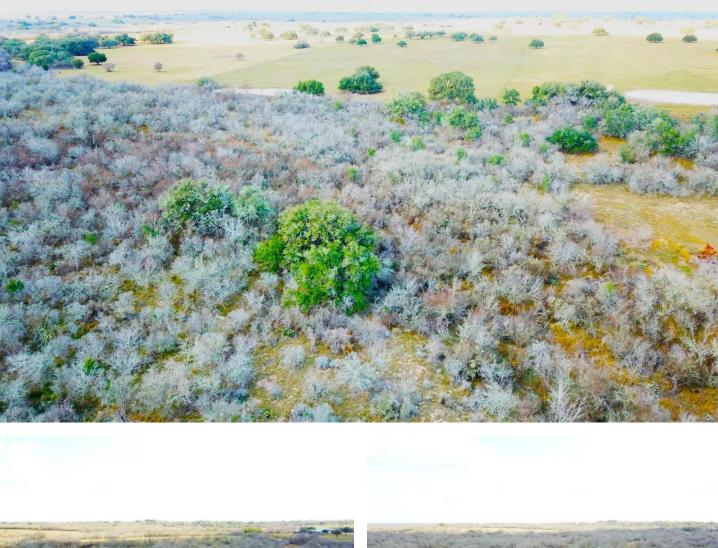

### **PROPERTY DESCRIPTION**

South Texas brush, whitetail deer, wild turkeys and wild hogs make this a great recreational property located in Northern Bee County! 58 acres of mesquite, huisache, and scattered live oaks. Located about half ways between San Antonio and Corpus Christi. This property is wild and has the Toro Creek crossing it. Property is unimproved and has not been cleared. This is a surface sale only, NO minerals will be conveyed. There are 2 active oil wells on the property. There is electricity located along the road. Will have to drill a well for water. Call for your private tour!