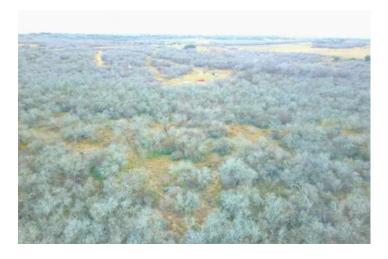

### **PROPERTY DESCRIPTION**

South Texas brush, whitetail deer, wild turkeys and wild hogs make this a great recreational property located in Northern Bee County! 58 acres of mesquite, huisache, and scattered live oaks. Located about half ways between San Antonio and Corpus Christi. This property is wild and has the Toro Creek crossing it. Property is unimproved and has not been cleared. This is a surface sale only, NO minerals will be conveyed. There are 2 active oil wells on the property. There is electricity located along the road. Will have to drill a well for water. Call for your private tour!