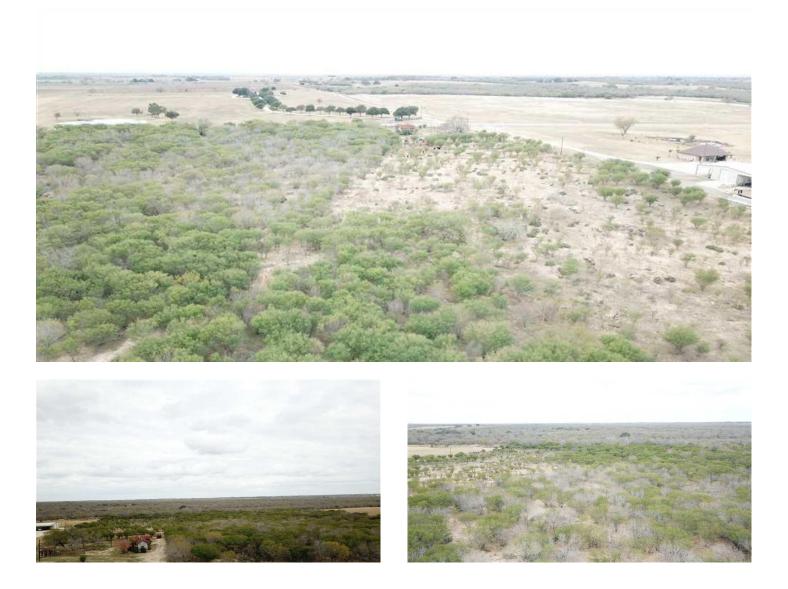

## **PROPERTY DESCRIPTION**

This 26+ acre property located in the Poth ISD can be used for residential, recreational, or ranchland. This Wilson County property is covered in mesquite and huisache trees that allows wild game such as whitetail deer and wild hogs to move about. Property does have a water well that is used to water the livestock. The property does have an electric meter serviced by Floresville Electric Light and Power. This property has approximately 968 feet of road frontage along Hwy 181. Come build your dream home today!

# **Aerial Maps**

**MORE INFO ONLINE:** 