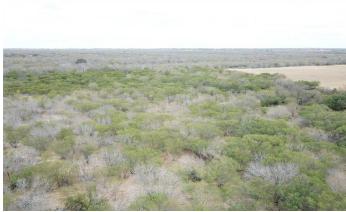

## **PROPERTY DESCRIPTION**

This 26+ acre property located in the Poth ISD can be used for residential, recreational, or ranchland. This Wilson County property is covered in mesquite and huisache trees that allows wild game such as whitetail deer and wild hogs to move about. Property does have a water well that is used to water the livestock. The property does have an electric meter serviced by Floresville Electric Light and Power. This property has approximately 968 feet of road frontage along Hwy 181. Come build your dream home today!