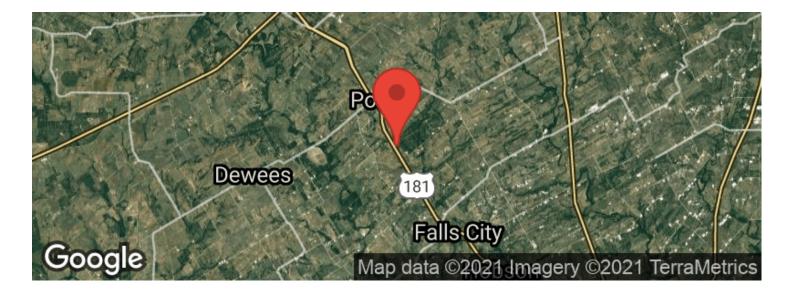

Little Poth Ranch 7833 US Hwy 181 South Falls City, TX 78113

**\$341,850** 26.500 +/- acres Wilson County

**MORE INFO ONLINE:** 

## **SUMMARY**

Address 7833 US Hwy 181 South

**City, State Zip** Falls City, TX 78113

**County** Wilson County

**Type** Ranches, Recreational Land, Residential Property

Latitude / Longitude 29.0383 / -98.0643

# **Aerial Maps**

**MORE INFO ONLINE:** 