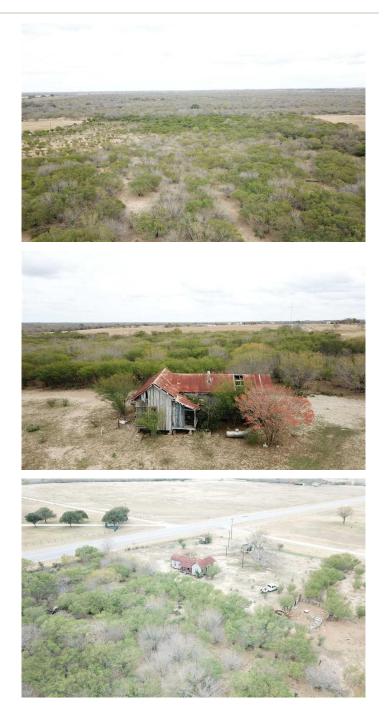

## **PROPERTY DESCRIPTION**

This 26+ acre property located in the Poth ISD can be used for residential, recreational, or ranchland. This Wilson County property is covered in mesquite and huisache trees that allows wild game such as whitetail deer and wild hogs to move about. Property does have a water well that is used to water the livestock. The property does have an electric meter serviced by Floresville Electric Light and Power. This property has approximately 968 feet of road frontage along Hwy 181. Come build your dream home today!

# **Aerial Maps**

**MORE INFO ONLINE:** 