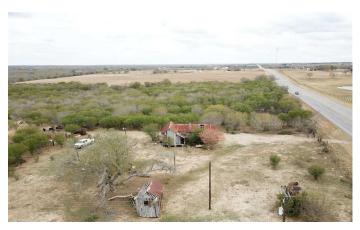

## **PROPERTY DESCRIPTION**

This 26+ acre property located in the Poth ISD can be used for residential, recreational, or ranchland. This Wilson County property is covered in mesquite and huisache trees that allows wild game such as whitetail deer and wild hogs to move about. Property does have a water well that is used to water the livestock. The property does have an electric meter serviced by Floresville Electric Light and Power. This property has approximately 968 feet of road frontage along Hwy 181. Come build your dream home today!

# **Aerial Maps**

**MORE INFO ONLINE:** 