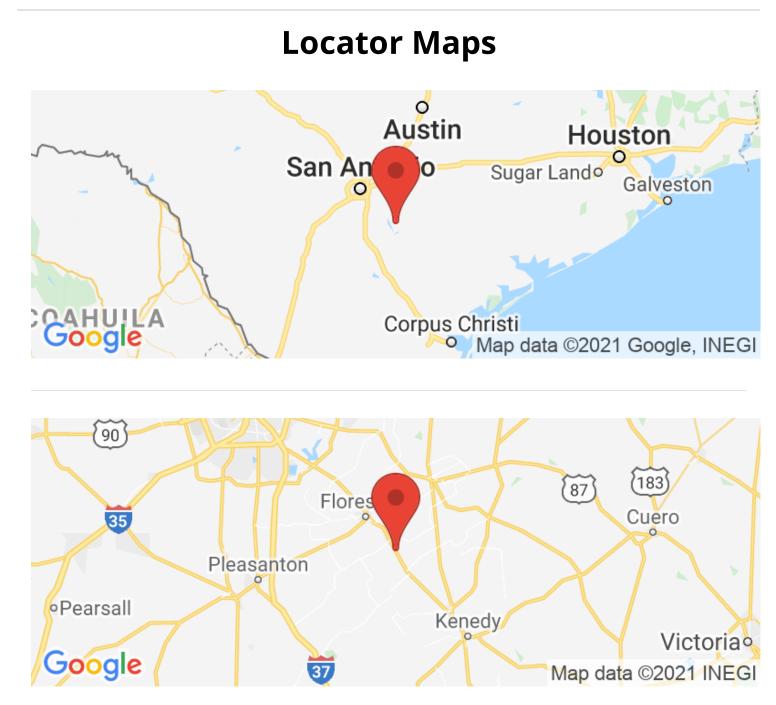

## **SUMMARY**

Address 7833 US Hwy 181 South

**City, State Zip** Falls City, TX 78113

**County** Wilson County

**Type** Ranches, Recreational Land, Residential Property

Latitude / Longitude 29.0383 / -98.0643

# **Aerial Maps**

**MORE INFO ONLINE:** 