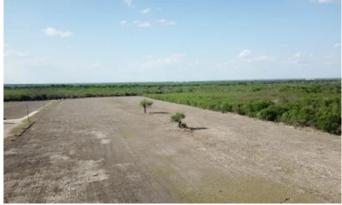

## **PROPERTY DESCRIPTION**

13.11 unrestricted Acres located within minutes of Choke Canyon Reservoir. Great place to build your custom home or have a weekend retreat. Property is level and cleared with a couple of mesquite trees. Neighbor has been baling hay on the property. Buyer needs to verify electricity and water are available. Property is in the 100 year flood plain.