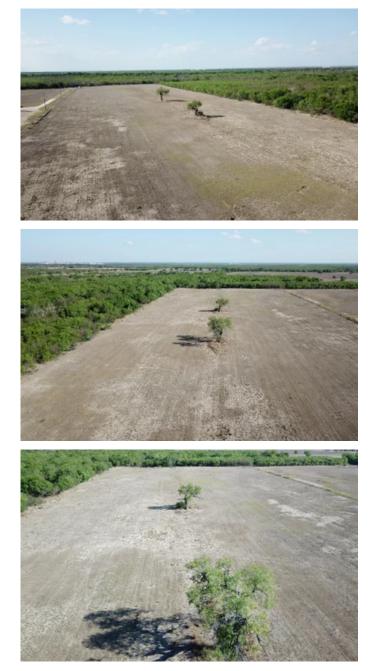

## **PROPERTY DESCRIPTION**

13.11 unrestricted Acres located within minutes of Choke Canyon Reservoir. Great place to build your custom home or have a weekend retreat. Property is level and cleared with a couple of mesquite trees. Neighbor has been baling hay on the property. Buyer needs to verify electricity and water are available. Property is in the 100 year flood plain.