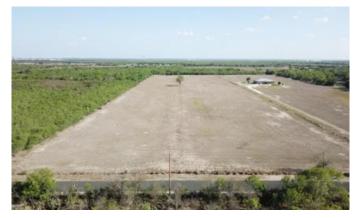

## **PROPERTY DESCRIPTION**

13.11 unrestricted Acres located within minutes of Choke Canyon Reservoir. Great place to build your custom home or have a weekend retreat. Property is level and cleared with a couple of mesquite trees. Neighbor has been baling hay on the property. Buyer needs to verify electricity and water are available. Property is in the 100 year flood plain.