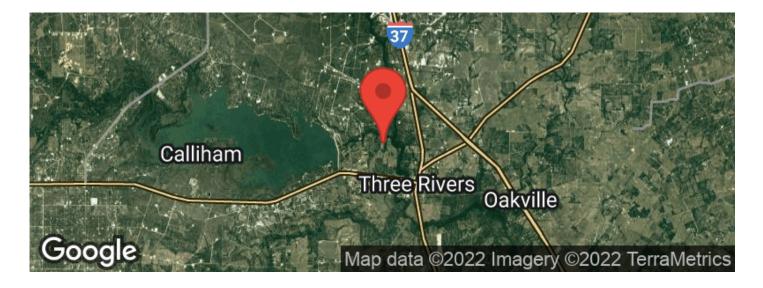

### **SUMMARY**

**Address** 295 County Road 401

**City, State Zip** Three Rivers, TX 78071

**County** Live Oak County

**Type** Undeveloped Land, Recreational Land, Residential Property

Latitude / Longitude 28.487684 / -98.208939

# **Aerial Maps**

**MORE INFO ONLINE:** 