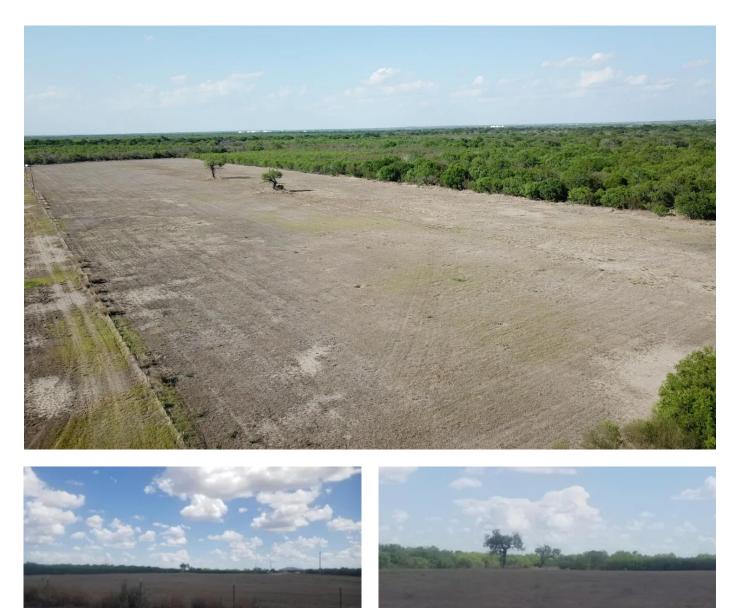

## **PROPERTY DESCRIPTION**

13.11 unrestricted Acres located within minutes of Choke Canyon Reservoir. Great place to build your custom home or have a weekend retreat. Property is level and cleared with a couple of mesquite trees. Neighbor has been baling hay on the property. Buyer needs to verify electricity and water are available. Property is in the 100 year flood plain.