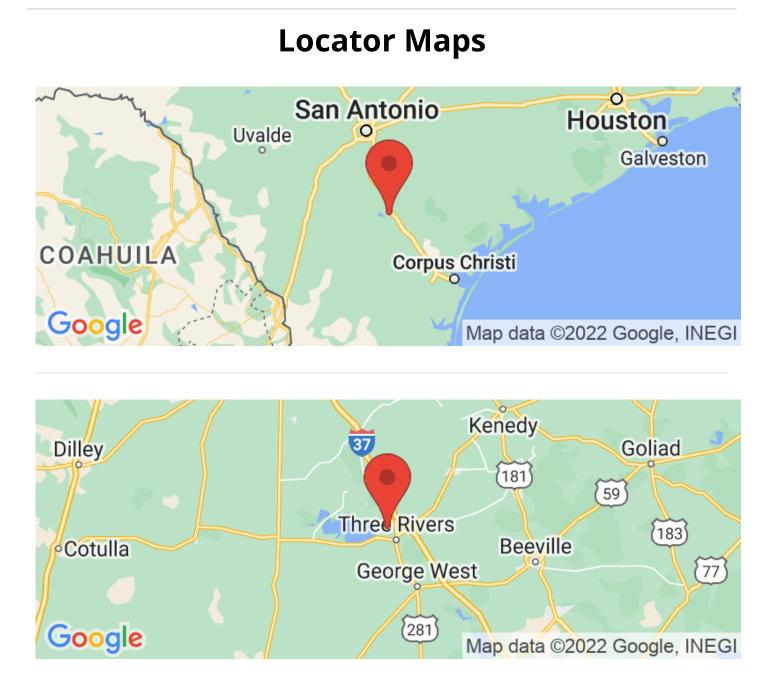

### **SUMMARY**

**Address** 295 County Road 401

**City, State Zip** Three Rivers, TX 78071

**County** Live Oak County

**Type** Undeveloped Land, Recreational Land, Residential Property

Latitude / Longitude 28.487684 / -98.208939

# **Aerial Maps**

**MORE INFO ONLINE:** 