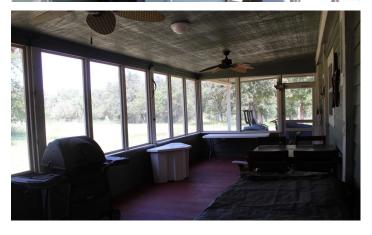

#### **PROPERTY DESCRIPTION**

CABIN IN THE WOODS! 30 acres in Wilson County, TX. Mostly wooded with trails and a homesite perfect for enjoying WILDLIFE. Mature oaks. 1500 sq ft house offers a master bedroom with full bathroom plus a bunk room and additional full bathroom. Large closets plus a locked safe room. Kitchen boasts granite counters, custom wood cabinets, a large island and a raised dishwasher for easy loading and unloading. Picture windows are perfect for watching the wildlife. A turkey hen and her baby poults have been seen close to the house! Screened porch offers time outside even in the rain! 12 foot porch across the front with wide overhang wrapped around the side for sitting and/or parking. 12,000 gallon water collection system supplies the house with all its water needs. Geothermal HVAC heats and cools the house in addition to the wood stove. (Window units from before the system was complete will remain.) Trails throughout the property are great for horses or ATVs. Want more? 30 +- additional acres for sale next door. For more information, call Julie at (830)391-0757. PLEASE NOTE: This property cannot be seen from FM 1681. Do not enter any gates without the listing agent. Call (830)391-0757 to make an appointment.