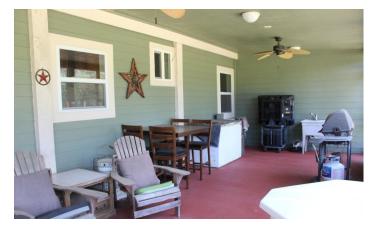

#### **PROPERTY DESCRIPTION**

CABIN IN THE WOODS! 30 acres in Wilson County, TX. Mostly wooded with trails and a homesite perfect for enjoying WILDLIFE. Mature oaks. 1500 sq ft house offers a master bedroom with full bathroom plus a bunk room and additional full bathroom. Large closets plus a locked safe room. Kitchen boasts granite counters, custom wood cabinets, a large island and a raised dishwasher for easy loading and unloading. Picture windows are perfect for watching the wildlife. A turkey hen and her baby poults have been seen close to the house! Screened porch offers time outside even in the rain! 12 foot porch across the front with wide overhang wrapped around the side for sitting and/or parking. 12,000 gallon water collection system supplies the house with all its water needs. Geothermal HVAC heats and cools the house in addition to the wood stove. (Window units from before the system was complete will remain.) Trails throughout the property are great for horses or ATVs. Want more? 30 +- additional acres for sale next door. For more information, call Julie at (830)391-0757. PLEASE NOTE: This property cannot be seen from FM 1681. Do not enter any gates without the listing agent. Call (830)391-0757 to make an appointment.