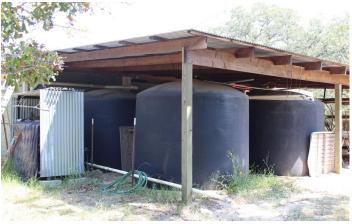

#### **PROPERTY DESCRIPTION**

CABIN IN THE WOODS! 30 acres in Wilson County, TX. Mostly wooded with trails and a homesite perfect for enjoying WILDLIFE. Mature oaks. 1500 sq ft house offers a master bedroom with full bathroom plus a bunk room and additional full bathroom. Large closets plus a locked safe room. Kitchen boasts granite counters, custom wood cabinets, a large island and a raised dishwasher for easy loading and unloading. Picture windows are perfect for watching the wildlife. A turkey hen and her baby poults have been seen close to the house! Screened porch offers time outside even in the rain! 12 foot porch across the front with wide overhang wrapped around the side for sitting and/or parking. 12,000 gallon water collection system supplies the house with all its water needs. Geothermal HVAC heats and cools the house in addition to the wood stove. (Window units from before the system was complete will remain.) Trails throughout the property are great for horses or ATVs. Want more? 30 +- additional acres for sale next door. For more information, call Julie at (830)391-0757. PLEASE NOTE: This property cannot be seen from FM 1681. Do not enter any gates without the listing agent. Call (830)391-0757 to make an appointment.