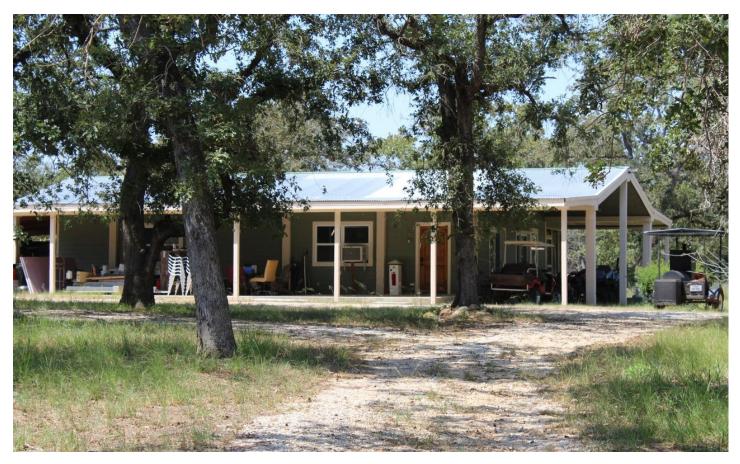

#### **PROPERTY DESCRIPTION**

CABIN IN THE WOODS! 30 acres in Wilson County, TX. Mostly wooded with trails and a homesite perfect for enjoying WILDLIFE. Mature oaks. 1500 sq ft house offers a master bedroom with full bathroom plus a bunk room and additional full bathroom. Large closets plus a locked safe room. Kitchen boasts granite counters, custom wood cabinets, a large island and a raised dishwasher for easy loading and unloading. Picture windows are perfect for watching the wildlife. A turkey hen and her baby poults have been seen close to the house! Screened porch offers time outside even in the rain! 12 foot porch across the front with wide overhang wrapped around the side for sitting and/or parking. 12,000 gallon water collection system supplies the house with all its water needs. Geothermal HVAC heats and cools the house in addition to the wood stove. (Window units from before the system was complete will remain.) Trails throughout the property are great for horses or ATVs. Want more? 30 +- additional acres for sale next door. For more information, call Julie at (830)391-0757. PLEASE NOTE: This property cannot be seen from FM 1681. Do not enter any gates without the listing agent. Call (830)391-0757 to make an appointment.