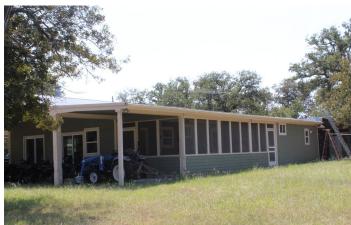

#### **PROPERTY DESCRIPTION**

CABIN IN THE WOODS! 30 acres in Wilson County, TX. Mostly wooded with trails and a homesite perfect for enjoying WILDLIFE. Mature oaks. 1500 sq ft house offers a master bedroom with full bathroom plus a bunk room and additional full bathroom. Large closets plus a locked safe room. Kitchen boasts granite counters, custom wood cabinets, a large island and a raised dishwasher for easy loading and unloading. Picture windows are perfect for watching the wildlife. A turkey hen and her baby poults have been seen close to the house! Screened porch offers time outside even in the rain! 12 foot porch across the front with wide overhang wrapped around the side for sitting and/or parking. 12,000 gallon water collection system supplies the house with all its water needs. Geothermal HVAC heats and cools the house in addition to the wood stove. (Window units from before the system was complete will remain.) Trails throughout the property are great for horses or ATVs. Want more? 30 +- additional acres for sale next door. For more information, call Julie at (830)391-0757. PLEASE NOTE: This property cannot be seen from FM 1681. Do not enter any gates without the listing agent. Call (830)391-0757 to make an appointment.