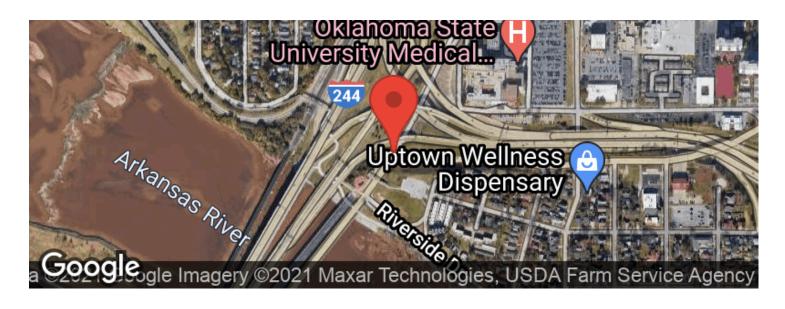

round spring!! 640 Old Highway 66 Leslie, AR 72645

\$62,500 9.500 +/- acres Searcy County







## Fixer Upper on 9.5 acres with year around spring!! Leslie, AR / Searcy County

### **SUMMARY**

**Address** 

640 Old Highway 66

City, State Zip

Leslie, AR 72645

County

**Searcy County** 

**Type** 

**Residential Property** 

Latitude / Longitude

36.1450958 / -96.0023638

Taxes (Annually)

345

**Dwelling Square Feet** 

964

**Bedrooms / Bathrooms** 

2/1

**Acreage** 

9.500

**Price** 

\$62,500

**Property Website** 

https://arkansaslandforsale.com/property/fixer-upper-on-9-5-acres-with-year-around-spring-searcy-arkansas/21577/













# Fixer Upper on 9.5 acres with year around spring!! Leslie, AR / Searcy County













### **Locator Maps**







## **Aerial Maps**







## Fixer Upper on 9.5 acres with year around spring!! Leslie, AR / Searcy County

#### LISTING REPRESENTATIVE

For more information contact:



#### Representative

**David Wallis** 

Mobile

(870) 448-7280

Office

(870) 447-2135

**Email** 

dwallis@mossyoakproperties.com

**Address** 

3764 SOUTH HIGHWAY 65

City / State / Zip LESLIE, AR 72645

| <u>NOTES</u> |  |  |
|--------------|--|--|
|              |  |  |
|              |  |  |
|              |  |  |
|              |  |  |
|              |  |  |
|              |  |  |
|              |  |  |



| <u>NOTES</u> |  |  |  |
|--------------|--|--|--|
|              |  |  |  |
|              |  |  |  |
|              |  |  |  |
|              |  |  |  |
|              |  |  |  |
|              |  |  |  |
|              |  |  |  |