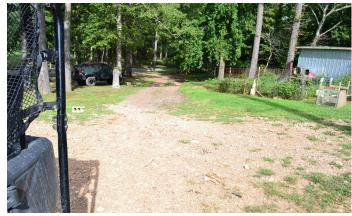

Fixer Upper on 9.5 acres with year around spring!! 640 Old Highway 66 Leslie, AR 72645

\$62,500 9.500 +/- acres Searcy County

## Fixer Upper on 9.5 acres with year around spring!! Leslie, AR / Searcy County