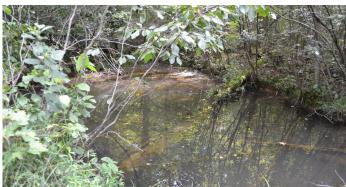

Fixer Upper on 9.5 acres with year around spring!! 640 Old Highway 66 Leslie, AR 72645

\$62,500 9.500 +/- acres Searcy County

## Fixer Upper on 9.5 acres with year around spring!! Leslie, AR / Searcy County