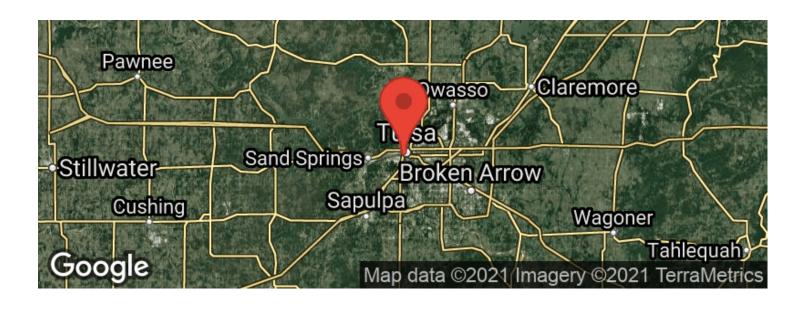

und spring!! 640 Old Highway 66 Leslie, AR 72645

\$62,500 9.500 +/- acres Searcy County







## Fixer Upper on 9.5 acres with year around spring!! Leslie, AR / Searcy County

### **SUMMARY**

**Address** 

640 Old Highway 66

City, State Zip

Leslie, AR 72645

County

**Searcy County** 

**Type** 

**Residential Property** 

Latitude / Longitude

36.1450958 / -96.0023638

Taxes (Annually)

345

**Dwelling Square Feet** 

964

**Bedrooms / Bathrooms** 

2/1

**Acreage** 

9.500

**Price** 

\$62,500

**Property Website** 

https://arkansaslandforsale.com/property/fixer-upper-on-9-5-acres-with-year-around-spring-searcy-arkansas/21577/













# Fixer Upper on 9.5 acres with year around spring!! Leslie, AR / Searcy County













### **Locator Maps**







## **Aerial Maps**







## Fixer Upper on 9.5 acres with year around spring!! Leslie, AR / Searcy County

#### LISTING REPRESENTATIVE

For more information contact:



#### Representative

**David Wallis** 

Mobile

(870) 448-7280

Office

(870) 447-2135

**Email** 

dwallis@mossyoakproperties.com

**Address** 

3764 SOUTH HIGHWAY 65

City / State / Zip LESLIE, AR 72645

| <u>NOTES</u> |  |  |
|--------------|--|--|
|              |  |  |
|              |  |  |
|              |  |  |
|              |  |  |
|              |  |  |
|              |  |  |
|              |  |  |



| <u>NOTES</u> |  |  |  |
|--------------|--|--|--|
|              |  |  |  |
|              |  |  |  |
|              |  |  |  |
|              |  |  |  |
|              |  |  |  |
|              |  |  |  |
|              |  |  |  |
|