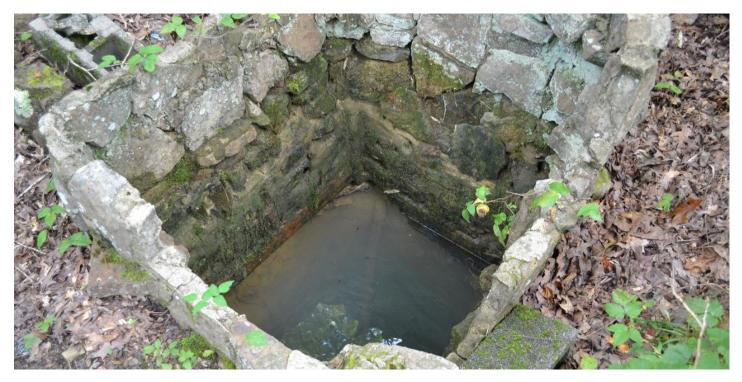

Fixer Upper on 9.5 acres with year around spring!! 640 Old Highway 66 Leslie, AR 72645

\$62,500 9.500 +/- acres Searcy County

## Fixer Upper on 9.5 acres with year around spring!! Leslie, AR / Searcy County