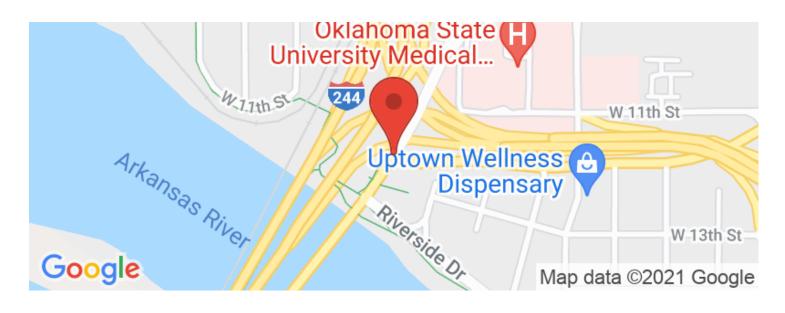

r on 9.5 acres with year around spring!! 640 Old Highway 66 Leslie, AR 72645

\$62,500 9.500 +/- acres Searcy County







## Fixer Upper on 9.5 acres with year around spring!! Leslie, AR / Searcy County

### **SUMMARY**

**Address** 

640 Old Highway 66

City, State Zip

Leslie, AR 72645

County

**Searcy County** 

**Type** 

**Residential Property** 

Latitude / Longitude

36.1450958 / -96.0023638

Taxes (Annually)

345

**Dwelling Square Feet** 

964

**Bedrooms / Bathrooms** 

2/1

**Acreage** 

9.500

**Price** 

\$62,500

**Property Website** 

https://arkansaslandforsale.com/property/fixer-upper-on-9-5-acres-with-year-around-spring-searcy-arkansas/21577/













# Fixer Upper on 9.5 acres with year around spring!! Leslie, AR / Searcy County













### **Locator Maps**







## **Aerial Maps**







## Fixer Upper on 9.5 acres with year around spring!! Leslie, AR / Searcy County

#### LISTING REPRESENTATIVE

For more information contact:



#### Representative

**David Wallis** 

Mobile

(870) 448-7280

Office

(870) 447-2135

**Email** 

dwallis@mossyoakproperties.com

**Address** 

3764 SOUTH HIGHWAY 65

City / State / Zip LESLIE, AR 72645

| <u>NOTES</u> |  |  |
|--------------|--|--|
|              |  |  |
|              |  |  |
|              |  |  |
|              |  |  |
|              |  |  |
|              |  |  |
|              |  |  |



| <u>NOTES</u> |  |  |  |
|--------------|--|--|--|
|              |  |  |  |
|              |  |  |  |
|              |  |  |  |
|              |  |  |  |
|              |  |  |  |
|              |  |  |  |