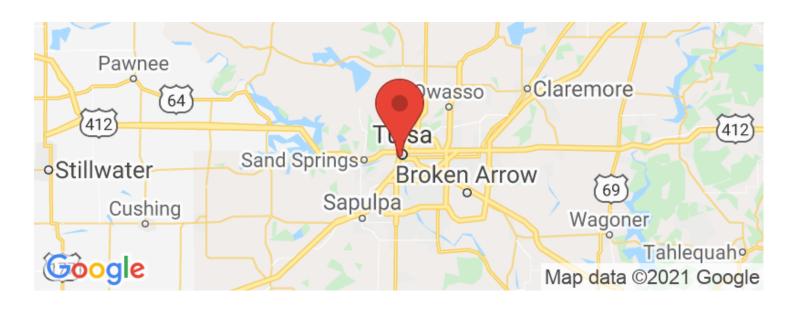

on 9.5 acres with year around spring!! 640 Old Highway 66 Leslie, AR 72645

\$62,500 9.500 +/- acres Searcy County







## Fixer Upper on 9.5 acres with year around spring!! Leslie, AR / Searcy County

### **SUMMARY**

**Address** 

640 Old Highway 66

City, State Zip

Leslie, AR 72645

County

**Searcy County** 

**Type** 

**Residential Property** 

Latitude / Longitude

36.1450958 / -96.0023638

Taxes (Annually)

345

**Dwelling Square Feet** 

964

**Bedrooms / Bathrooms** 

2/1

**Acreage** 

9.500

**Price** 

\$62,500

**Property Website** 

https://arkansaslandforsale.com/property/fixer-upper-on-9-5-acres-with-year-around-spring-searcy-arkansas/21577/













# Fixer Upper on 9.5 acres with year around spring!! Leslie, AR / Searcy County













### **Locator Maps**







## **Aerial Maps**







## Fixer Upper on 9.5 acres with year around spring!! Leslie, AR / Searcy County

#### LISTING REPRESENTATIVE

For more information contact:



#### Representative

**David Wallis** 

Mobile

(870) 448-7280

Office

(870) 447-2135

**Email** 

dwallis@mossyoakproperties.com

**Address** 

3764 SOUTH HIGHWAY 65

City / State / Zip LESLIE, AR 72645

| <u>NOTES</u> |  |  |
|--------------|--|--|
|              |  |  |
|              |  |  |
|              |  |  |
|              |  |  |
|              |  |  |
|              |  |  |
|              |  |  |



| <u>NOTES</u> |  |  |  |
|--------------|--|--|--|
|              |  |  |  |
|              |  |  |  |
|              |  |  |  |
|              |  |  |  |
|              |  |  |  |
|              |  |  |  |
|