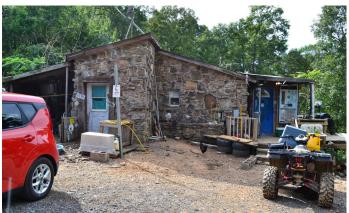

Fixer Upper on 9.5 acres with year around spring!! 640 Old Highway 66 Leslie, AR 72645

\$62,500 9.500 +/- acres Searcy County

## Fixer Upper on 9.5 acres with year around spring!! Leslie, AR / Searcy County

### **SUMMARY**

**Address** 

640 Old Highway 66

City, State Zip

Leslie, AR 72645

County

**Searcy County** 

**Type** 

**Residential Property** 

Latitude / Longitude

36.1450958 / -96.0023638

Taxes (Annually)

345

**Dwelling Square Feet** 

964

**Bedrooms / Bathrooms** 

2/1

**Acreage** 

9.500

**Price** 

\$62,500

**Property Website** 

https://arkansaslandforsale.com/property/fixer-upper-on-9-5-acres-with-year-around-spring-searcy-arkansas/21577/