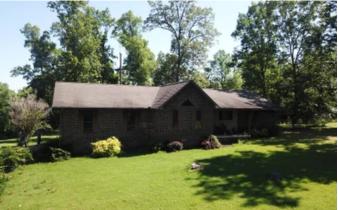

### BEUTIFUL COUNTRY SETTING NEAR THE BUFFALO RIVER!! Saint Joe, AR / Searcy County

# **PROPERTY DESCRIPTION**

BEUTIFUL COUNTRY SETTING NEAR THE BUFFULO RIVER!! 1497 sq. ft. 3 bed 1 bath home peaceful setting, secluded and nestled in the woods just off of county road only about 4 miles to Hwy 65 bridge on the Buffalo River where you can enjoy fishing, kayaking, canoeing, and hiking and numerous more outdoor activities. Wildlife consists of whitetail deer, turkey, bear and numerous small game animals. If you're looking for seclusion yet not far away from amenities this could be just what you've been looking for. Don't miss out on this one. Call Today Mossy Oak Properties Delta Land Management!!!! 870-447-2135 or Exclusive Listing Agent David Wallis 870-448-7280