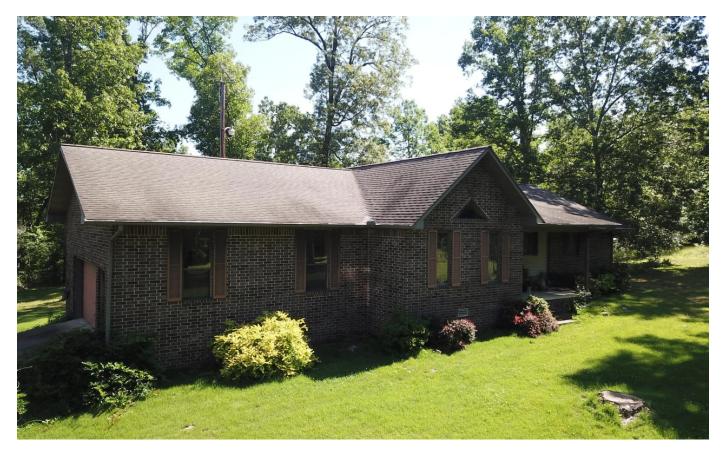

### BEUTIFUL COUNTRY SETTING NEAR THE BUFFALO RIVER!! Saint Joe, AR / Searcy County

# **PROPERTY DESCRIPTION**

BEUTIFUL COUNTRY SETTING NEAR THE BUFFULO RIVER!! 1497 sq. ft. 3 bed 1 bath home peaceful setting, secluded and nestled in the woods just off of county road only about 4 miles to Hwy 65 bridge on the Buffalo River where you can enjoy fishing, kayaking, canoeing, and hiking and numerous more outdoor activities. Wildlife consists of whitetail deer, turkey, bear and numerous small game animals. If you're looking for seclusion yet not far away from amenities this could be just what you've been looking for. Don't miss out on this one. Call Today Mossy Oak Properties Delta Land Management!!!! 870-447-2135 or Exclusive Listing Agent David Wallis 870-448-7280