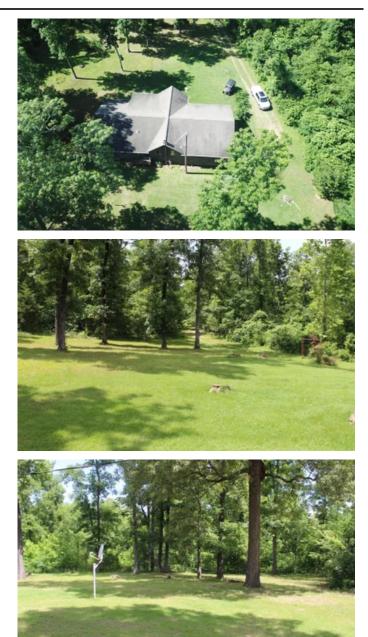

### BEUTIFUL COUNTRY SETTING NEAR THE BUFFALO RIVER!! 3326 Burr Oak Rd. Saint Joe, AR 72675

\$299,000 20.020± Acres Searcy County









**MORE INFO ONLINE:** 

ArkansasLandForSale.com

### BEUTIFUL COUNTRY SETTING NEAR THE BUFFALO RIVER!! Saint Joe, AR / Searcy County

## **SUMMARY**

Address 3326 Burr Oak Rd.

**City, State Zip** Saint Joe, AR 72675

**County** Searcy County

**Type** Hunting Land, Recreational Land, Residential Property, Timberland

Latitude / Longitude 35.930096 / -92.752766

**Taxes (Annually)** 440

**Dwelling Square Feet** 1497

**Bedrooms / Bathrooms** 3 / 1

**Acreage** 20.020

**Price** \$299,000

### **Property Website**

https://arkansaslandforsale.com/property/beutifu l-country-setting-near-the-buffalo-river-searcyarkansas/28877/





# **PROPERTY DESCRIPTION**

BEUTIFUL COUNTRY SETTING NEAR THE BUFFULO RIVER!! 1497 sq. ft. 3 bed 1 bath home peaceful setting, secluded and nestled in the woods just off of county road only about 4 miles to Hwy 65 bridge on the Buffalo River where you can enjoy fishing, kayaking, canoeing, and hiking and numerous more outdoor activities. Wildlife consists of whitetail deer, turkey, bear and numerous small game animals. If you're looking for seclusion yet not far away from amenities this could be just what you've been looking for. Don't miss out on this one. Call Today Mossy Oak Properties Delta Land Management!!!! 870-447-2135 or Exclusive Listing Agent David Wallis 870-448-7280



### BEUTIFUL COUNTRY SETTING NEAR THE BUFFALO RIVER!! Saint Joe, AR / Searcy County





### BEUTIFUL COU