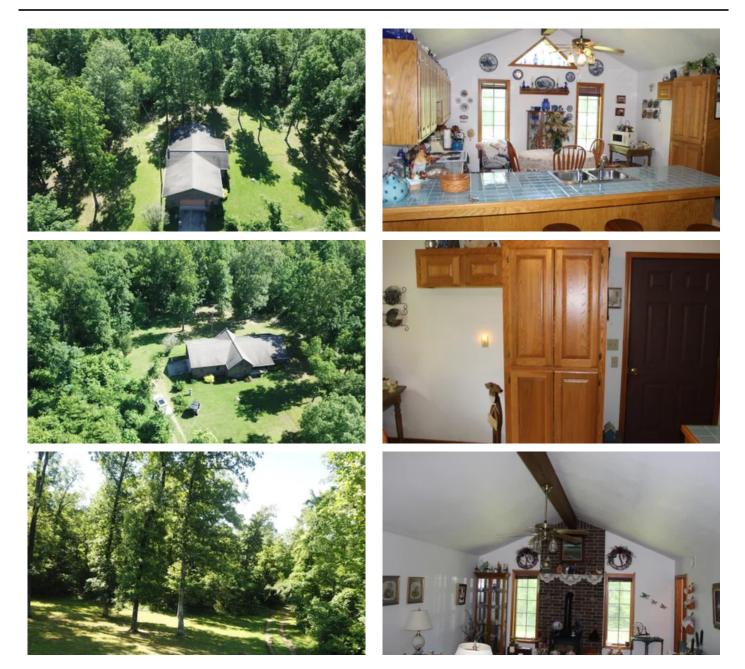

# **PROPERTY DESCRIPTION**

BEUTIFUL COUNTRY SETTING NEAR THE BUFFULO RIVER!! 1497 sq. ft. 3 bed 1 bath home peaceful setting, secluded and nestled in the woods just off of county road only about 4 miles to Hwy 65 bridge on the Buffalo River where you can enjoy fishing, kayaking, canoeing, and hiking and numerous more outdoor activities. Wildlife consists of whitetail deer, turkey, bear and numerous small game animals. If you're looking for seclusion yet not far away from amenities this could be just what you've been looking for. Don't miss out on this one. Call Today Mossy Oak Properties Delta Land Management!!!! 870-447-2135 or Exclusive Listing Agent David Wallis 870-448-7280