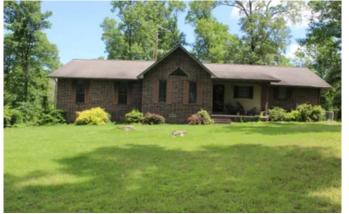

### BEUTIFUL COUNTRY SETTING NEAR THE BUFFALO RIVER!! Saint Joe, AR / Searcy County

# **PROPERTY DESCRIPTION**

BEUTIFUL COUNTRY SETTING NEAR THE BUFFULO RIVER!! 1497 sq. ft. 3 bed 1 bath home peaceful setting, secluded and nestled in the woods just off of county road only about 4 miles to Hwy 65 bridge on the Buffalo River where you can enjoy fishing, kayaking, canoeing, and hiking and numerous more outdoor activities. Wildlife consists of whitetail deer, turkey, bear and numerous small game animals. If you're looking for seclusion yet not far away from amenities this could be just what you've been looking for. Don't miss out on this one. Call Today Mossy Oak Properties Delta Land Management!!!! 870-447-2135 or Exclusive Listing Agent David Wallis 870-448-7280