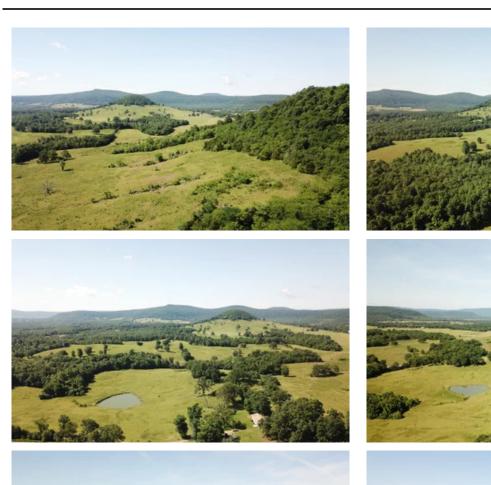

#### **PROPERTY DESCRIPTION**

HOME SITTING ON 100+/- ACRES IN A GREAT LOCATION! 1296 sq. ft. 3 bed 1 bath home. This property has a lot to offer. A mix of pasture and recreational timberland giving room for livestock and a place for hunting for the avid hunter. Property is located only about 4 miles from the Buffalo River where you can enjoy fishing, kayaking, canoeing and numerous more outdoor activities. Only 11 miles to Marshall for your supplies. This could be just what you've been looking for. DON"T MISS OUT CALL TODAY!! Mossy Oak Properties Delta Land Management 870-447-2135 or Exclusive Listing Agent David Wallis 870-448-7280