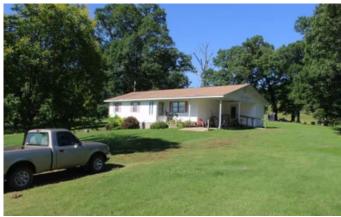

# HOME SITTING ON 100 +/- ACRES IN A GREAT LOCATION!! 3413 Burr Oak rd, Saint Joe, AR 72675

\$385,000 100± Acres Searcy County

#### **PROPERTY DESCRIPTION**

HOME SITTING ON 100+/- ACRES IN A GREAT LOCATION! 1296 sq. ft. 3 bed 1 bath home. This property has a lot to offer. A mix of pasture and recreational timberland giving room for livestock and a place for hunting for the avid hunter. Property is located only about 4 miles from the Buffalo River where you can enjoy fishing, kayaking, canoeing and numerous more outdoor activities. Only 11 miles to Marshall for your supplies. This could be just what you've been looking for. DON"T MISS OUT CALL TODAY!! Mossy Oak Properties Delta Land Management 870-447-2135 or Exclusive Listing Agent David Wallis 870-448-7280