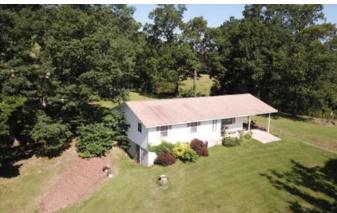

# HOME SITTING ON 100 +/- ACRES IN A GREAT LOCATION!! 3413 Burr Oak rd, Saint Joe, AR 72675

\$385,000 100± Acres Searcy County

#### **PROPERTY DESCRIPTION**

HOME SITTING ON 100+/- ACRES IN A GREAT LOCATION! 1296 sq. ft. 3 bed 1 bath home. This property has a lot to offer. A mix of pasture and recreational timberland giving room for livestock and a place for hunting for the avid hunter. Property is located only about 4 miles from the Buffalo River where you can enjoy fishing, kayaking, canoeing and numerous more outdoor activities. Only 11 miles to Marshall for your supplies. This could be just what you've been looking for. DON"T MISS OUT CALL TODAY!! Mossy Oak Properties Delta Land Management 870-447-2135 or Exclusive Listing Agent David Wallis 870-448-7280