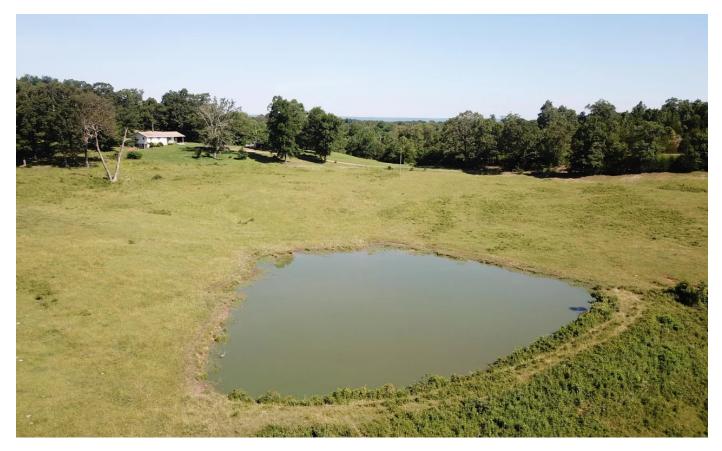

# HOME SITTING ON 100 +/- ACRES IN A GREAT LOCATION!! 3413 Burr Oak rd, Saint Joe, AR 72675

\$385,000 100± Acres Searcy County

#### **PROPERTY DESCRIPTION**

HOME SITTING ON 100+/- ACRES IN A GREAT LOCATION! 1296 sq. ft. 3 bed 1 bath home. This property has a lot to offer. A mix of pasture and recreational timberland giving room for livestock and a place for hunting for the avid hunter. Property is located only about 4 miles from the Buffalo River where you can enjoy fishing, kayaking, canoeing and numerous more outdoor activities. Only 11 miles to Marshall for your supplies. This could be just what you've been looking for. DON"T MISS OUT CALL TODAY!! Mossy Oak Properties Delta Land Management 870-447-2135 or Exclusive Listing Agent David Wallis 870-448-7280