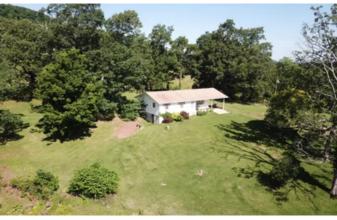

# HOME SITTING ON 100 +/- ACRES IN A GREAT LOCATION!! 3413 Burr Oak rd, Saint Joe, AR 72675

\$385,000 100± Acres Searcy County

#### **PROPERTY DESCRIPTION**

HOME SITTING ON 100+/- ACRES IN A GREAT LOCATION! 1296 sq. ft. 3 bed 1 bath home. This property has a lot to offer. A mix of pasture and recreational timberland giving room for livestock and a place for hunting for the avid hunter. Property is located only about 4 miles from the Buffalo River where you can enjoy fishing, kayaking, canoeing and numerous more outdoor activities. Only 11 miles to Marshall for your supplies. This could be just what you've been looking for. DON"T MISS OUT CALL TODAY!! Mossy Oak Properties Delta Land Management 870-447-2135 or Exclusive Listing Agent David Wallis 870-448-7280