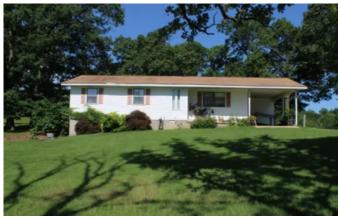

# HOME SITTING ON 100 +/- ACRES IN A GREAT LOCATION!! 3413 Burr Oak rd, Saint Joe, AR 72675

\$385,000 100± Acres Searcy County

#### **PROPERTY DESCRIPTION**

HOME SITTING ON 100+/- ACRES IN A GREAT LOCATION! 1296 sq. ft. 3 bed 1 bath home. This property has a lot to offer. A mix of pasture and recreational timberland giving room for livestock and a place for hunting for the avid hunter. Property is located only about 4 miles from the Buffalo River where you can enjoy fishing, kayaking, canoeing and numerous more outdoor activities. Only 11 miles to Marshall for your supplies. This could be just what you've been looking for. DON"T MISS OUT CALL TODAY!! Mossy Oak Properties Delta Land Management 870-447-2135 or Exclusive Listing Agent David Wallis 870-448-7280