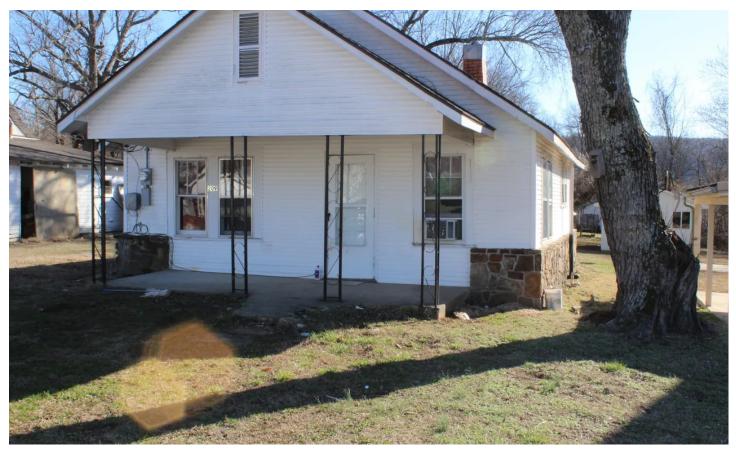

# Two Bed One Bath Within Walking Distance of The Elementary School!! 209 Campus Street Marshall, AR 72650

\$65,000 0.500± Acres Searcy County

### **PROPERTY DESCRIPTION**

Two Bed One Bath Home Within Walking Distance of The Marshall Elementary School!! 720 sq. ft. this would make for a small starter home or could be used as a nightly, or monthly rental. Within five minutes of area amenities for all for all your supplies. Only 20 minutes to the Buffalo National River where you can enjoy fishing, kayaking, canoeing, bird watching and numerous other outdoor activities. An 1 1/2 to Branson. Call today to set up a private showing!!! Exclusive Listing Agent David Wallis 870-448-7280.