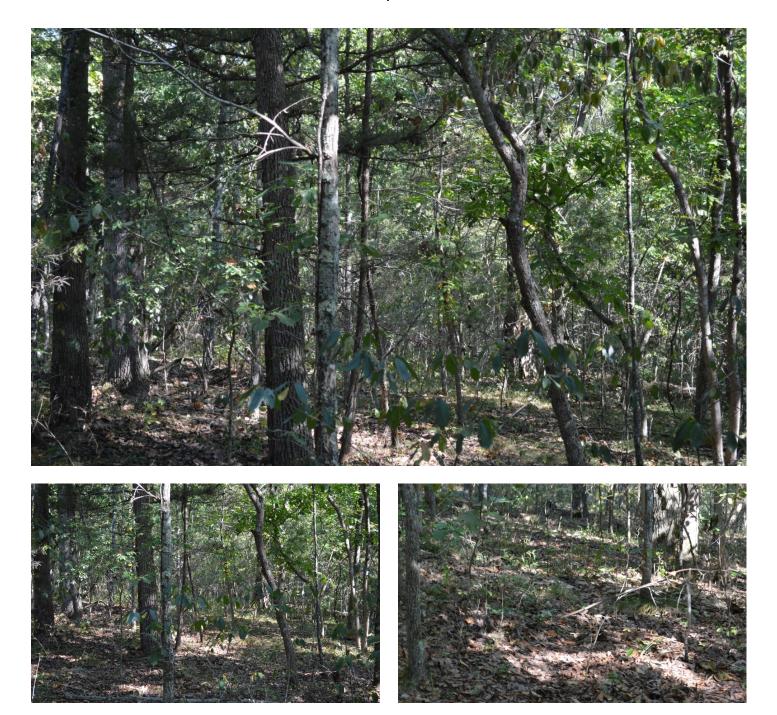

## **PROPERTY DESCRIPTION**

This untouched 80 acres on the banks of Lake Norfork in Baxter County, Arkansas, is a perfect place to build that forever home! Situated where East Pigeon Creek flows into the lake, just outside of Clarkridge, Arkansas, it is a short drive to the Missouri state line and Mountian Home, Arkansas! This property abounds in wildlife!