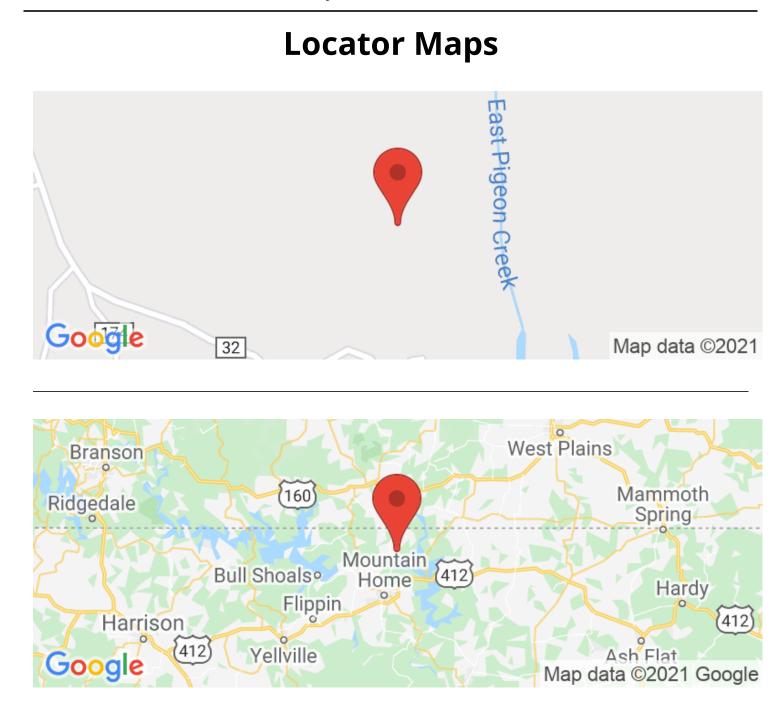

on the banks of Lake Norfork in Baxter County, Arkansas, is a perfect place to build that forever home! Situated where East Pigeon Creek flows into the lake, just outside of Clarkridge, Arkansas, it is a short drive to the Missouri state line and Mountian Home, Arkansas! This property abounds in wildlife!

Let Brian Doyle, an Arkansas licensed agent and certified land specialist with Mossy Oak Properties Delta Land Management LLC., connect you with the right piece of property that will fill your dreams and inspire your imagination

If you are looking to buy or sell land, residential or commercial properties, then working with Brian is a natural choice!



### 80 Acres - Baxter County - Lake Norfork Mountain Home, AR / Baxter County





### **MORE INFO ONLINE:**

ArkansasLandForSale.com





# **Aerial Maps**







## LISTING REPRESENTATIVE

For more information contact:



#### Representative

Brian Doyle

**Mobile** (870) 754-4345

**Office** (870) 447-2135

**Email** bdoyle@mossyoakproperties.com

Address 3764 SOUTH HIGHWAY 65

**City / State / Zip** Leslie, AR 72645

# <u>NOTES</u>



### **MORE INFO ONLINE:**

### ArkansasLandForSale.com

| <br> | <br> |
|------|------|
|      |      |
|      |      |
|      |      |
|      |      |
|      |      |
|      |      |
|      |      |
| <br> | <br> |
|      |      |
|      |      |
|      |      |



# **DISCLAIMERS**

Information in this brochure is provided solely for information purposes and does not constitute an offer to sell or advertise real estate outside the states in which broker or agent licensed. The informati