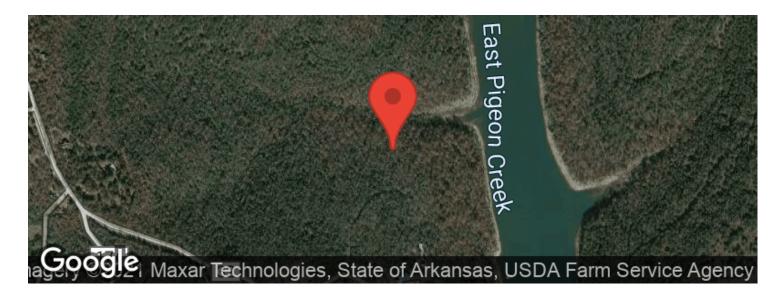

## **PROPERTY DESCRIPTION**

This untouched 80 acres on the banks of Lake Norfork in Baxter County, Arkansas, is a perfect place to build that forever home! Situated where East Pigeon Creek flows into the lake, just outside of Clarkridge, Arkansas, it is a short drive to the Missouri state line and Mountian Home, Arkansas! This property abounds in wildlife!

# **Aerial Maps**