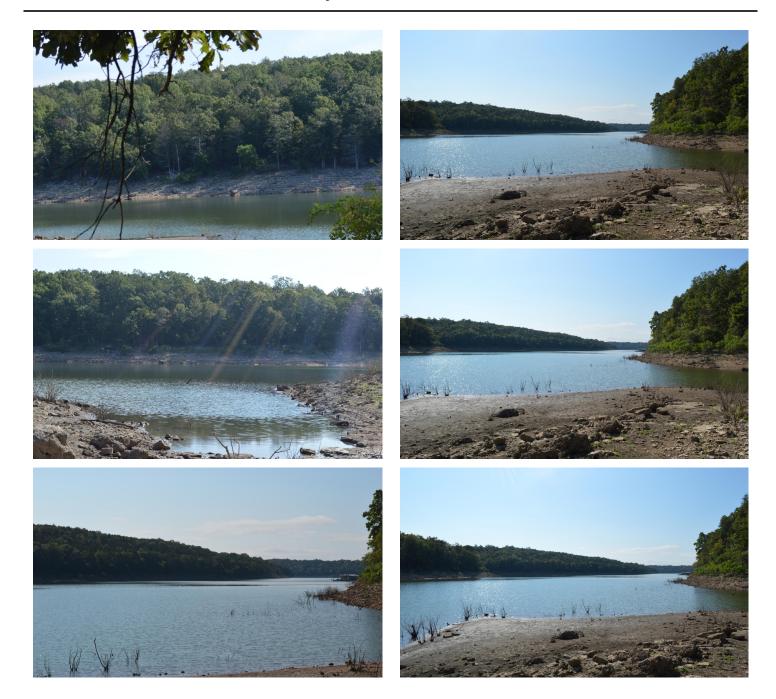

## **PROPERTY DESCRIPTION**

This untouched 80 acres on the banks of Lake Norfork in Baxter County, Arkansas, is a perfect place to build that forever home! Situated where East Pigeon Creek flows into the lake, just outside of Clarkridge, Arkansas, it is a short drive to the Missouri state line and Mountian Home, Arkansas! This property abounds in wildlife!