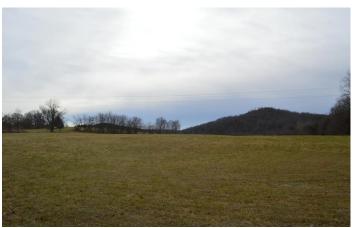

### PROPERTY DESCRIPTION

This 100-acre farm just outside of the Berryville city limits is the perfect setting to raise a family while watching the eagles fly and listening to the water flow through the Osage creek! Beautiful pastures are also present with good fencing that would be perfect to have a few cattle or horses on! Approx. 65 of the 100-acre spread is pasture and the 35 wooded acres shows lots of signs of recent deer activity.