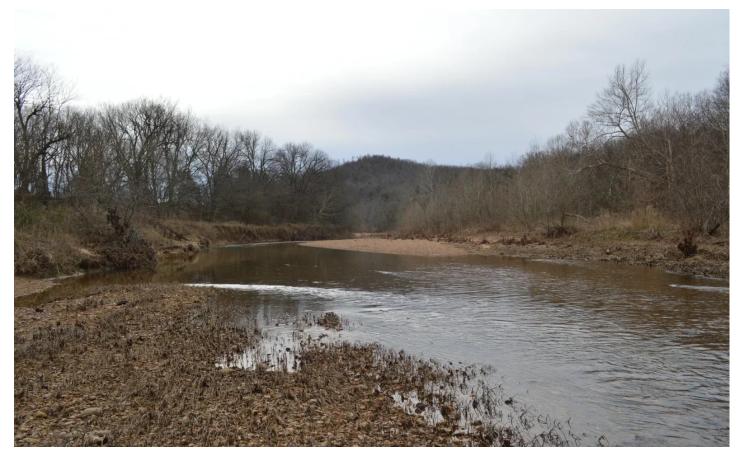

### PROPERTY DESCRIPTION

This 100-acre farm just outside of the Berryville city limits is the perfect setting to raise a family while watching the eagles fly and listening to the water flow through the Osage creek! Beautiful pastures are also present with good fencing that would be perfect to have a few cattle or horses on! Approx. 65 of the 100-acre spread is pasture and the 35 wooded acres shows lots of signs of recent deer activity.