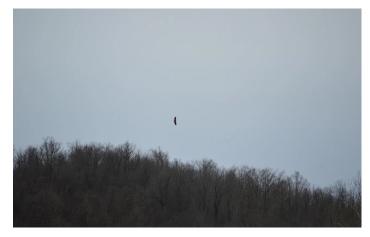

### PROPERTY DESCRIPTION

This 100-acre farm just outside of the Berryville city limits is the perfect setting to raise a family while watching the eagles fly and listening to the water flow through the Osage creek! Beautiful pastures are also present with good fencing that would be perfect to have a few cattle or horses on! Approx. 65 of the 100-acre spread is pasture and the 35 wooded acres shows lots of signs of recent deer activity.