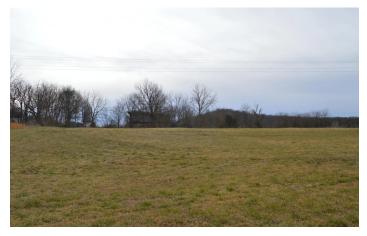

### PROPERTY DESCRIPTION

This 100-acre farm just outside of the Berryville city limits is the perfect setting to raise a family while watching the eagles fly and listening to the water flow through the Osage creek! Beautiful pastures are also present with good fencing that would be perfect to have a few cattle or horses on! Approx. 65 of the 100-acre spread is pasture and the 35 wooded acres shows lots of signs of recent deer activity.