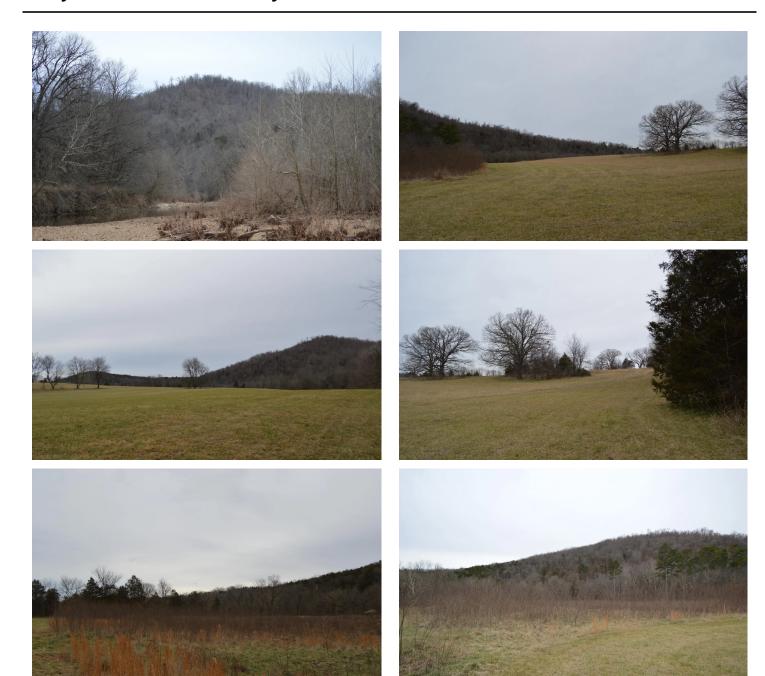

### PROPERTY DESCRIPTION

This 100-acre farm just outside of the Berryville city limits is the perfect setting to raise a family while watching the eagles fly and listening to the water flow through the Osage creek! Beautiful pastures are also present with good fencing that would be perfect to have a few cattle or horses on! Approx. 65 of the 100-acre spread is pasture and the 35 wooded acres shows lots of signs of recent deer activity.