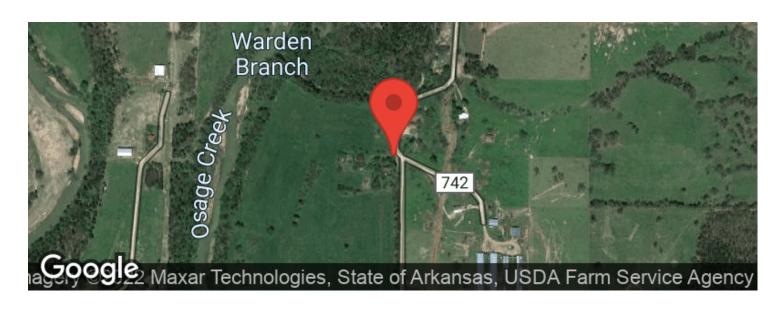

# **Aerial Maps**

### PROPERTY DESCRIPTION

This 100-acre farm just outside of the Berryville city limits is the perfect setting to raise a family while watching the eagles fly and listening to the water flow through the Osage creek! Beautiful pastures are also present with good fencing that would be perfect to have a few cattle or horses on! Approx. 65 of the 100-acre spread is pasture and the 35 wooded acres shows lots of signs of recent deer activity.