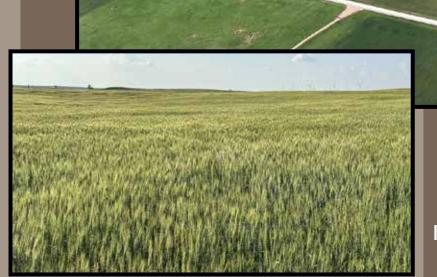

## New Perimeter Fences - Rural Water Blacktop Road Access Improved & Native Grasses

Legal Description
Southwest Quarter SW/4 of Section 11 (Sec. 11)
Township Eleven North (T11N) Range Fifteen West
(R15W) Indian Meridian, Surface Rights Only

FSA Information
Cropland 89.52 Acres
Wheat Base 81.20 Acres • Avg. PLC Yield 33 bu./a.

More Photos & Aerial Video at entzauction.com

ENTZ Auction & Re

Roger Entz Auctioneer/Broker 75020 WWW.entzauction.com • 405.663.2200 Sales Associates: Allen Entz • Doug Eichelberger • Matt Oakes