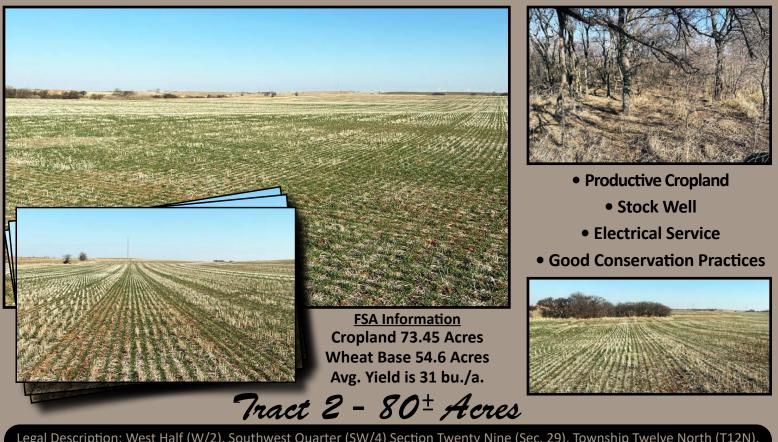

Tract 1 – 80± Acres

Legal Description: West Half (W/2), Southwest Quarter (SW/4) Section Twenty Nine (Sec. 29), Township Twelve North (T12N), Range Fifteen West (R15W), Indian Meridian, Custer County, Oklahoma. Surface rights only.