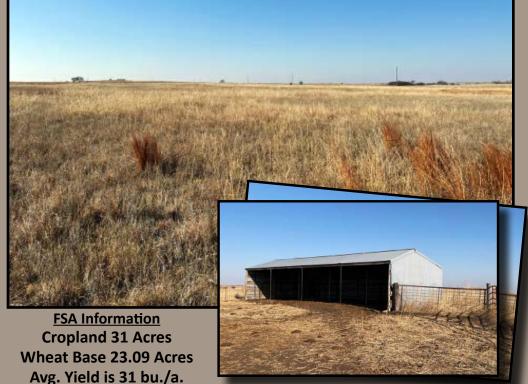

## Tract 3 - 160 <sup>±</sup> Acres

<u>Legal Description</u>: Southwest Quarter (SW/4) Section Seventeen (Sec. 17), Township Twelve North (T12N), Range Twenty One West (R21W), Indian Meridian, Roger Mills County, Oklahoma. Surface rights only.