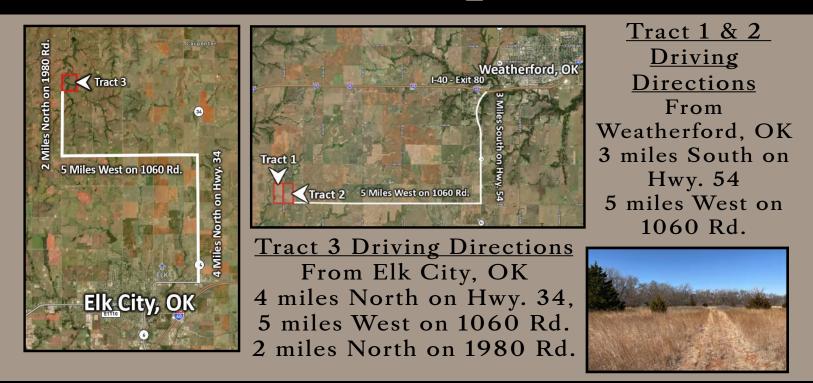

Tract 1 – 80± Acres

Legal Description: West Half (W/2), Southwest Quarter (SW/4) Section Twenty Nine (Sec. 29), Township Twelve North (T12N), Range Fifteen West (R15W), Indian Meridian, Custer County, Oklahoma. Surface rights only.

## Tract 3 - 160 <sup>±</sup> Acres

<u>Legal Description</u>: Southwest Quarter (SW/4) Section Seventeen (Sec. 17), Township Twelve North (T12N), Range Twenty One West (R21W), Indian Meridian, Roger Mills County, Oklahoma. Surface rights only.