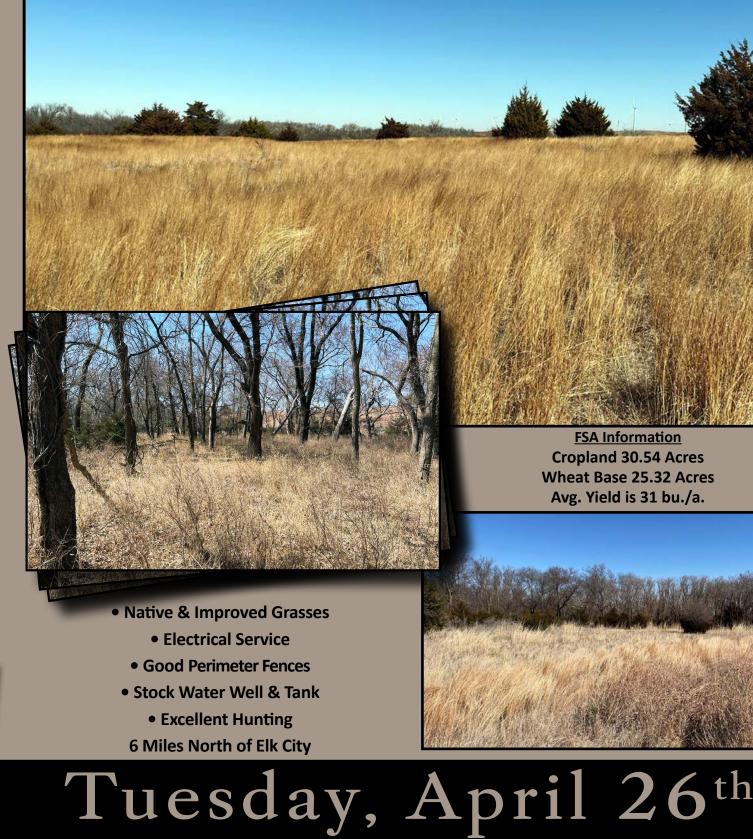

## Tuesday, April 26<sup>th</sup>

<u>Tracts 1</u> & <u>2</u>

10:00 A.M. Auction Location: Onsite - Tract 1

Tract 3

2:00 P.M. Auction Location: Onsite

Sellers: Samuel A. Wilks & Donna Metcalf

<u>egal Description:</u> East Half (E/2), Southeast Quarter (SE/4) Section Thirty (Sec. 30), Township Twelve North (T12N), Range Fifteen West (R15W), Indian Meridian, Custer County, Oklahoma. Surface rights only.

## Tuesday, April 26<sup>th</sup>