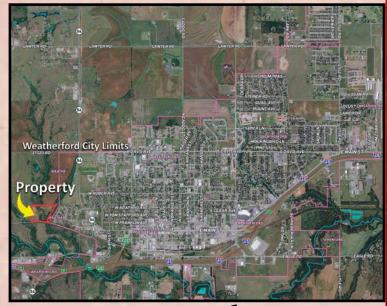

## Custer County 17± 2 and Auction acres

Saturday, July 24th - 10а.м.

Homes Sites or Development Opportunites

Spring Fed Pond

Quiet Natural Setting

Auction Location: Onsite - Weatherford, OK Hwy 54 North to Veterans Memorial site, West 1/4 mile. (Just outside of Weatherford city limits)