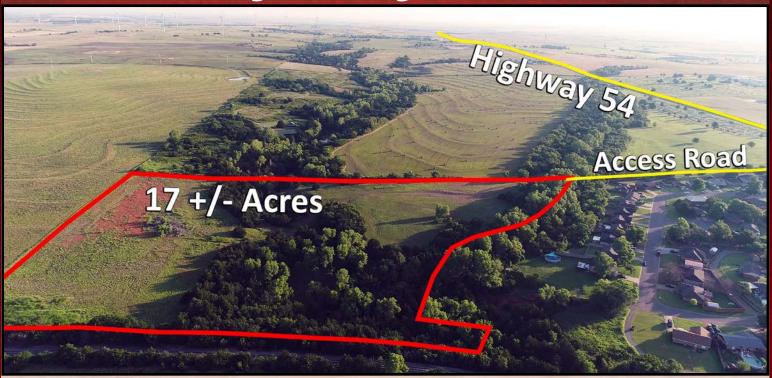

## Custer County 17± 2 and Auction acres

Saturday, July 24th - 10а.м.

Homes Sites or Development Opportunites

Spring Fed Pond

Quiet Natural Setting

Auction Location: Onsite - Weatherford, OK Hwy 54 North to Veterans Memorial site, West 1/4 mile. (Just outside of Weatherford city limits)

## Saturday, July 24th - 10A.M.

Legal Description: 7-12-14 PT OF SW/4 N OF RR, Complete Legal Available Interested In a pre auction purchase? Call Entz Auction 405-663-2200

**Live Internet Bidding** Visit entzauction.com