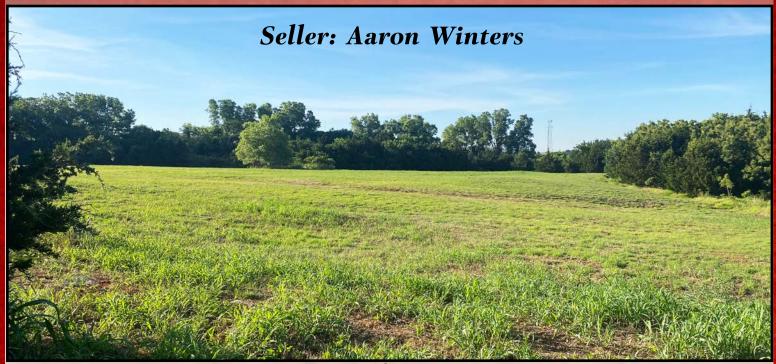

## Custer County 17± 2 and Auction acres

Saturday, July 24th - 10а.м.

Homes Sites or Development Opportunites

Spring Fed Pond

Quiet Natural Setting

Auction Location: Onsite - Weatherford, OK Hwy 54 North to Veterans Memorial site, West 1/4 mile. (Just outside of Weatherford city limits)