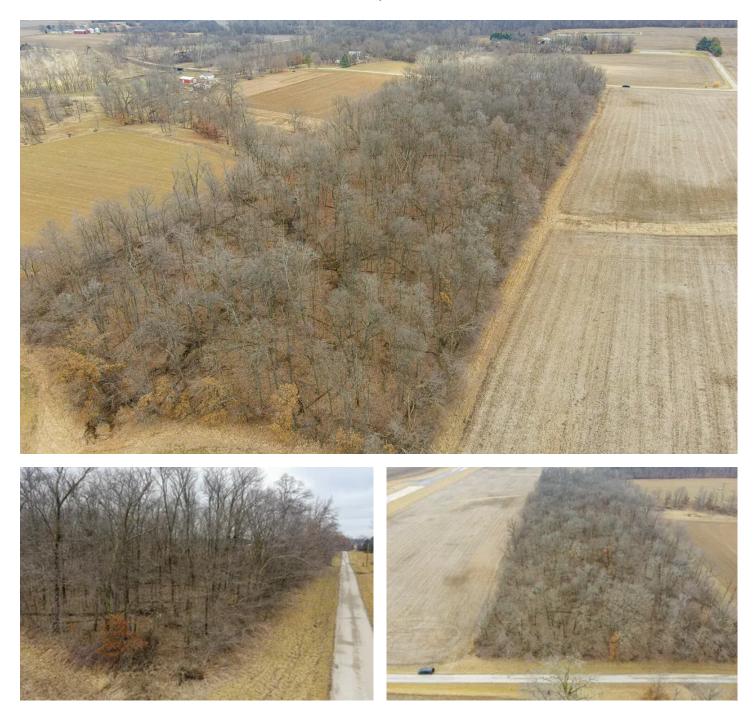

### 10.77 Acres – Prime Hunting Land with Cabin & Building Site Northeast of Paris, IL

For Sale: 10.77 acres of beautiful wooded land, perfect for hunting, recreation, or building your dream home. Located just minutes from the Paris, IL airport, this property offers privacy and convenience.

### **Property Features:**

- Wooded Terrain: Mature trees provide natural beauty and seclusion.
- **Road Frontage:** Easy access from a well-maintained road. 760 feet of frontage.
- Hunting Paradise: Large deer population with well-worn trails through a major funnel.
- **Rustic Log Cabin:** Needs maintenance.
- Building Site: Ready for your dream home or future development.