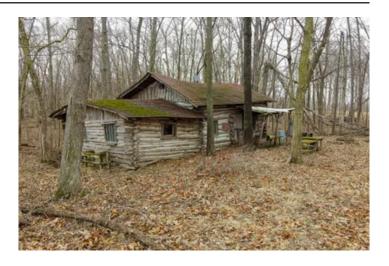

### **Property Features:**

- Wooded Terrain: Mature trees provide natural beauty and seclusion.
- **Road Frontage:** Easy access from a well-maintained road. 760 feet of frontage.
- Hunting Paradise: Large deer population with well-worn trails through a major funnel.
- **Rustic Log Cabin:** Needs maintenance.
- Building Site: Ready for your dream home or future development.