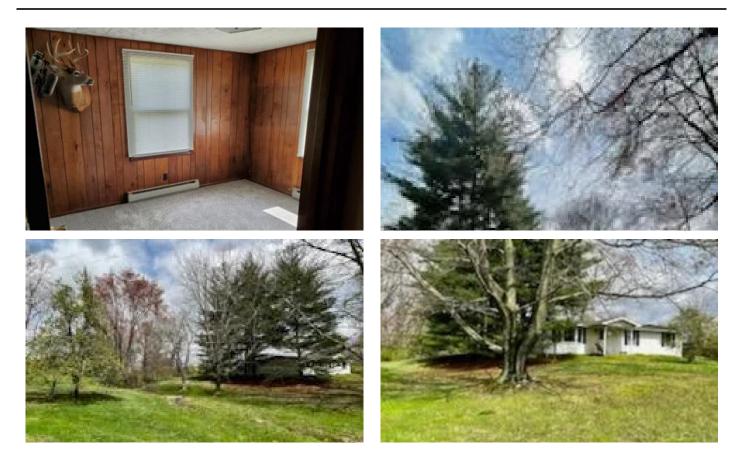

## **PROPERTY DESCRIPTION**

This 2 bed 2.5 bath ranch home is situated 3 miles south of Robinson, Illinois on a 1 acre lot. The home has a 2 car attached garage and newer outbuilding. The home is handicap accessible, including a bathroom; all doorways are wide enough for a wheelchair. The home has a large office area with a sliding door to the back entrance, perfect for someone working from home. The spacious kitchen has a breakfast bar, as well as a dining area. Central air and forced air gas heat. Appliances are included. There is city water and gas. Don't miss your chance to own a home situated on large lot with mature trees within 5 minutes of town. For more information or a private showing, contact listing agent, Brad Davis, at <u>217.254.5115</u>.