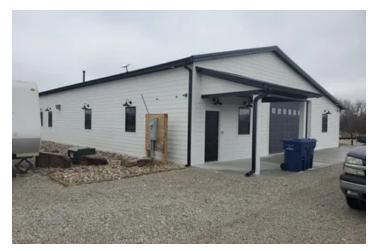

### **PROPERTY DESCRIPTION**

East of Paris, IL in Edgar County near the state line is this is a once in a lifetime opportunity to own that dream hunting property. The Lodge, built in 2021, is a 50x80 half-garage area and half-finished living quarters. From the all-stone corner fireplace to the granite kitchen counter tops, no expense was spared. The garage area is finished and heated as well. There is 100 acres of tillable ground with great income, and the balance is wooded. property that has produced several 160 plus class bucks over the last few years. Several food plots already exist, and trails have been built to access the sprawling woods, hillsides, and creek bottoms. This farm hunts a lot bigger than what the acreage suggests the way it is laid out. For more information or a showing, contact Land Specialist, Brad Davis, at 217.254.5115.