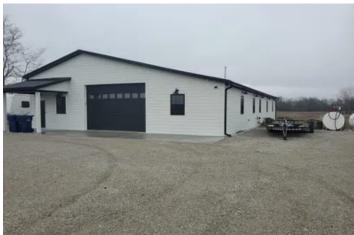

### **PROPERTY DESCRIPTION**

East of Paris, IL in Edgar County near the state line is this is a once in a lifetime opportunity to own that dream hunting property. The Lodge, built in 2021, is a 50x80 half-garage area and half-finished living quarters. From the all-stone corner fireplace to the granite kitchen counter tops, no expense was spared. The garage area is finished and heated as well. There is 100 acres of tillable ground with great income, and the balance is wooded. property that has produced several 160 plus class bucks over the last few years. Several food plots already exist, and trails have been built to access the sprawling woods, hillsides, and creek bottoms. This farm hunts a lot bigger than what the acreage suggests the way it is laid out. For more information or a showing, contact Land Specialist, Brad Davis, at 217.254.5115.