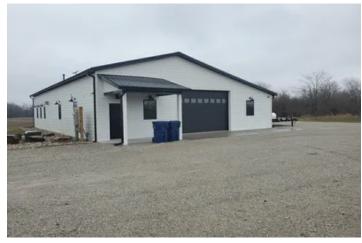

### **PROPERTY DESCRIPTION**

East of Paris, IL in Edgar County near the state line is this is a once in a lifetime opportunity to own that dream hunting property. The Lodge, built in 2021, is a 50x80 half-garage area and half-finished living quarters. From the all-stone corner fireplace to the granite kitchen counter tops, no expense was spared. The garage area is finished and heated as well. There is 100 acres of tillable ground with great income, and the balance is wooded. property that has produced several 160 plus class bucks over the last few years. Several food plots already exist, and trails have been built to access the sprawling woods, hillsides, and creek bottoms. This farm hunts a lot bigger than what the acreage suggests the way it is laid out. For more information or a showing, contact Land Specialist, Brad Davis, at 217.254.5115.