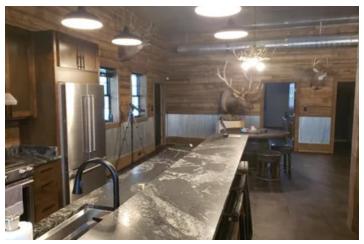

### **PROPERTY DESCRIPTION**

East of Paris, IL in Edgar County near the state line is this is a once in a lifetime opportunity to own that dream hunting property. The Lodge, built in 2021, is a 50x80 half-garage area and half-finished living quarters. From the all-stone corner fireplace to the granite kitchen counter tops, no expense was spared. The garage area is finished and heated as well. There is 100 acres of tillable ground with great income, and the balance is wooded. property that has produced several 160 plus class bucks over the last few years. Several food plots already exist, and trails have been built to access the sprawling woods, hillsides, and creek bottoms. This farm hunts a lot bigger than what the acreage suggests the way it is laid out. For more information or a showing, contact Land Specialist, Brad Davis, at 217.254.5115.