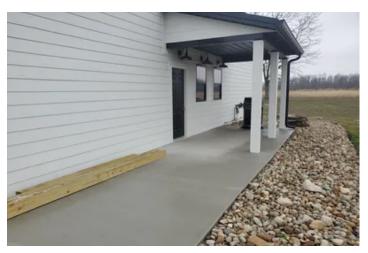

### **PROPERTY DESCRIPTION**

East of Paris, IL in Edgar County near the state line is this is a once in a lifetime opportunity to own that dream hunting property. The Lodge, built in 2021, is a 50x80 half-garage area and half-finished living quarters. From the all-stone corner fireplace to the granite kitchen counter tops, no expense was spared. The garage area is finished and heated as well. There is 100 acres of tillable ground with great income, and the balance is wooded. property that has produced several 160 plus class bucks over the last few years. Several food plots already exist, and trails have been built to access the sprawling woods, hillsides, and creek bottoms. This farm hunts a lot bigger than what the acreage suggests the way it is laid out. For more information or a showing, contact Land Specialist, Brad Davis, at 217.254.5115.