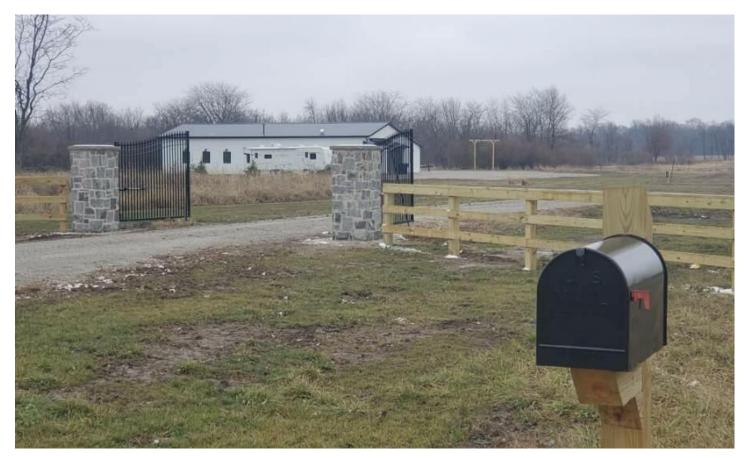

### **PROPERTY DESCRIPTION**

East of Paris, IL in Edgar County near the state line is this is a once in a lifetime opportunity to own that dream hunting property. The Lodge, built in 2021, is a 50x80 half-garage area and half-finished living quarters. From the all-stone corner fireplace to the granite kitchen counter tops, no expense was spared. The garage area is finished and heated as well. There is 100 acres of tillable ground with great income, and the balance is wooded. property that has produced several 160 plus class bucks over the last few years. Several food plots already exist, and trails have been built to access the sprawling woods, hillsides, and creek bottoms. This farm hunts a lot bigger than what the acreage suggests the way it is laid out. For more information or a showing, contact Land Specialist, Brad Davis, at 217.254.5115.