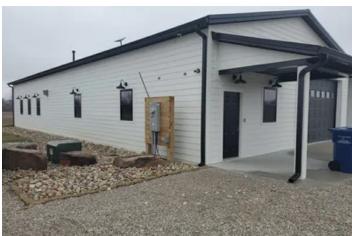

### **PROPERTY DESCRIPTION**

East of Paris, IL in Edgar County near the state line is this is a once in a lifetime opportunity to own that dream hunting property. The Lodge, built in 2021, is a 50x80 half-garage area and half-finished living quarters. From the all-stone corner fireplace to the granite kitchen counter tops, no expense was spared. The garage area is finished and heated as well. There is 100 acres of tillable ground with great income, and the balance is wooded. property that has produced several 160 plus class bucks over the last few years. Several food plots already exist, and trails have been built to access the sprawling woods, hillsides, and creek bottoms. This farm hunts a lot bigger than what the acreage suggests the way it is laid out. For more information or a showing, contact Land Specialist, Brad Davis, at 217.254.5115.