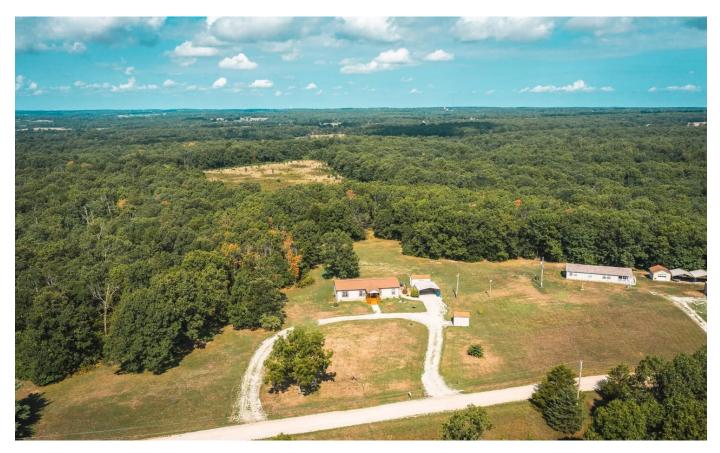

## **PROPERTY DESCRIPTION**

This peacefully located 4.9 acres is located just minutes from Lebanon MO. Offering a large flat laying yard with approximately a 50/50 split of cleared and wooded land that would be perfect for a small hobby farm. Along with a meticulously maintained 1624 Sq Ft deed attached modular home, that offers 2 by 6 exterior framing, upgraded windows and insulation, vinyl siding with stone skirting. If you are wanting a place that has been cared for the correct way you won't want to pass up this opportunity!

# **Aerial Maps**