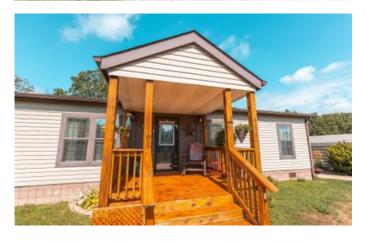

## **PROPERTY DESCRIPTION**

This peacefully located 4.9 acres is located just minutes from Lebanon MO. Offering a large flat laying yard with approximately a 50/50 split of cleared and wooded land that would be perfect for a small hobby farm. Along with a meticulously maintained 1624 Sq Ft deed attached modular home, that offers 2 by 6 exterior framing, upgraded windows and insulation, vinyl siding with stone skirting. If you are wanting a place that has been cared for the correct way you won't want to pass up this opportunity!