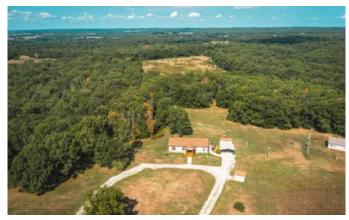

4.9 Acres on Clover Road 19603 Clover Road Lebanon, MO 65536

\$240,000 4.900± Acres Laclede County









## **SUMMARY**

**Address** 

19603 Clover Road

City, State Zip

Lebanon, MO 65536

County

Laclede County

**Type** 

Recreational Land

Latitude / Longitude

37.572600 / -92.675300

**Bedrooms / Bathrooms** 

3/2

Acreage

4.900

**Price** 

\$240,000

#### **Property Website**

https://livingthedreamland.com/property/4-9-acres-on-clover-road-laclede-missouri/30952/









## **PROPERTY DESCRIPTION**

This peacefully located 4.9 acres is located just minutes from Lebanon MO. Offering a large flat laying yard with approximately a 50/50 split of cleared and wooded land that would be perfect for a small hobby farm. Along with a meticulously maintained 1624 Sq Ft deed attached modular home, that offers 2 by 6 exterior framing, upgraded windows and insulation, vinyl siding with stone