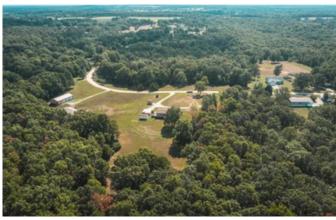

4.9 Acres on Clover Road 19603 Clover Road Lebanon, MO 65536

\$240,000 4.900± Acres Laclede County









## **SUMMARY**

**Address** 

19603 Clover Road

City, State Zip

Lebanon, MO 65536

County

Laclede County

**Type** 

Recreational Land

Latitude / Longitude

37.572600 / -92.675300

**Bedrooms / Bathrooms** 

3/2

Acreage

4.900

**Price** 

\$240,000

#### **Property Website**

https://livingthedreamland.com/property/4-9-acres-on-clover-road-laclede-missouri/30952/









## **PROPERTY DESCRIPTION**

This peacefully located 4.9 acres is located just minutes from Lebanon MO. Offering a large flat laying yard with approximately a 50/50 split of cleared and wooded land that would be perfect for a small hobby farm. Along with a meticulously maintained 1624 Sq Ft deed attached modular home, that offers 2 by 6 exterior framing, upgraded windows and insulation, vinyl siding with stone s