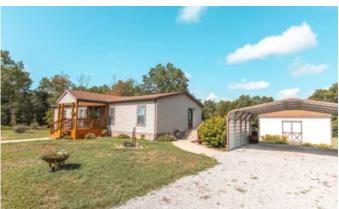

## **PROPERTY DESCRIPTION**

This peacefully located 4.9 acres is located just minutes from Lebanon MO. Offering a large flat laying yard with approximately a 50/50 split of cleared and wooded land that would be perfect for a small hobby farm. Along with a meticulously maintained 1624 Sq Ft deed attached modular home, that offers 2 by 6 exterior framing, upgraded windows and insulation, vinyl siding with stone skirting. If you are wanting a place that has been cared for the correct way you won't want to pass up this opportunity!