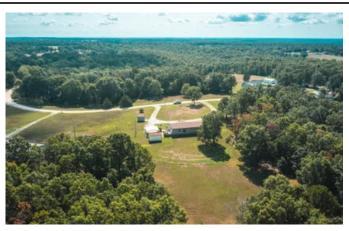

4.9 Acres on Clover Road 19603 Clover Road Lebanon, MO 65536

\$240,000 4.900± Acres Laclede County









## **SUMMARY**

**Address** 

19603 Clover Road

City, State Zip

Lebanon, MO 65536

County

Laclede County

**Type** 

Recreational Land

Latitude / Longitude

37.572600 / -92.675300

**Bedrooms / Bathrooms** 

3/2

Acreage

4.900

**Price** 

\$240,000

#### **Property Website**

https://livingthedreamland.com/property/4-9-acres-on-clover-road-laclede-missouri/30952/









## **PROPERTY DESCRIPTION**

This peacefully located 4.9 acres is located just minutes from Lebanon MO. Offering a large flat laying yard with approximately a 50/50 split of cleared and wooded land that would be perfect for a small hobby farm. Along with a meticulously maintained 1624 Sq Ft deed attached modular home, that offers 2 by 6 exterior framing, upgraded windows and insulation, vinyl siding with stone skirting. If you are wanting a place that has been cared for the correct way you won't want to pass up this opportunity!

















# **Locator Maps**







# **Aerial Maps**







## LISTING REPRESENTATIVE

For more information contact:



Representative

Jessy Hunter

Mobile

(573) 368-8589

Office

(573) 368-8589

**Email** 

jessy@livingthedreamland.com

Address