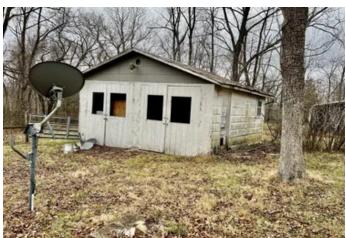

### **PROPERTY DESCRIPTION**

Take a drive down the long driveway to the Back 38 where you will be in your secluded piece of hunting paradise. This property sits off th road and is surrounded by 38 beautiful acres of open pastures and wooded ground. It has several outbuildings that would make for grea storage. The house has a front covered porch and a nice large back deck to sit outside and enjoy the surroundings and peacefulness. The home has a country charm to it featuring a large living room that could easily be broken down into two rooms. It has a spacious kitchen a large laundry room that could easily be converted into another bedroom. The master bedroom has two storage closets and a nice updat bathroom. The attic has a staircase that leads upstairs for a great storage area. If you are looking for a place to hunt or a private place to home look no further!