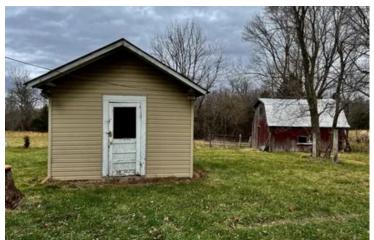

### **PROPERTY DESCRIPTION**

Take a drive down the long driveway to the Back 38 where you will be in your secluded piece of hunting paradise. This property sits off th road and is surrounded by 38 beautiful acres of open pastures and wooded ground. It has several outbuildings that would make for grea storage. The house has a front covered porch and a nice large back deck to sit outside and enjoy the surroundings and peacefulness. The home has a country charm to it featuring a large living room that could easily be broken down into two rooms. It has a spacious kitchen a large laundry room that could easily be converted into another bedroom. The master bedroom has two storage closets and a nice updat bathroom. The attic has a staircase that leads upstairs for a great storage area. If you are looking for a place to hunt or a private place to home look no further!