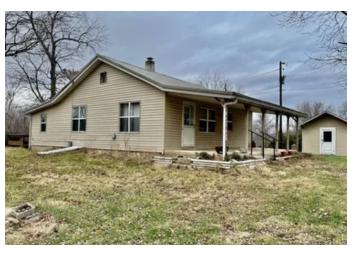

### **PROPERTY DESCRIPTION**

Take a drive down the long driveway to the Back 38 where you will be in your secluded piece of hunting paradise. This property sits off th road and is surrounded by 38 beautiful acres of open pastures and wooded ground. It has several outbuildings that would make for grea storage. The house has a front covered porch and a nice large back deck to sit outside and enjoy the surroundings and peacefulness. The home has a country charm to it featuring a large living room that could easily be broken down into two rooms. It has a spacious kitchen a large laundry room that could easily be converted into another bedroom. The master bedroom has two storage closets and a nice updat bathroom. The attic has a staircase that leads upstairs for a great storage area. If you are looking for a place to hunt or a private place to home look no further!