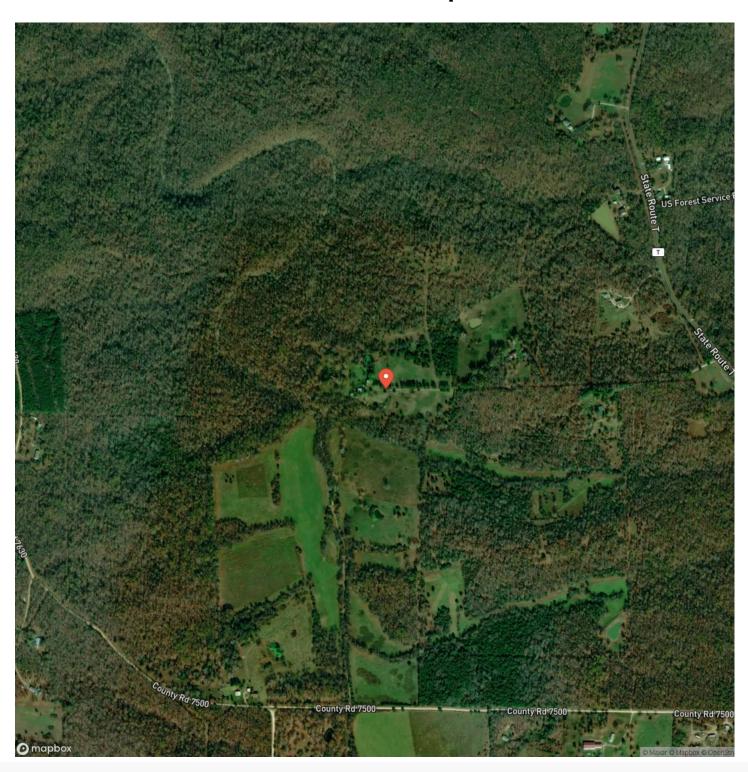

38 beautiful acres of open pastures and wooded ground. It has several outbuildings that would make for grea storage. The house has a front covered porch and a nice large back deck to sit outside and enjoy the surroundings and peacefulness. The home has a country charm to it featuring a large living room that could easily be broken down into two rooms. It has a spacious kitchen a large laundry room that could easily be converted into another bedroom. The master bedroom has two storage closets and a nice updat bathroom. The attic has a staircase that leads upstairs for a great storage area. If you are looking for a place to hunt or a private place to home look no further!



Back 38 Newburg, MO / Phelps County















# **Locator Map**





# **Locator Map**





# **Satellite Map**





## Back 38 Newburg, MO / Phelps County

# LISTING REPRESENTATIVE For more information contact:



### Representative

Jessy Hunter

### Mobile

(573) 368-8589

### Office

(573) 368-8589

#### Email

jessy@livingthedreamland.com

### Address

573-368-8589

## City / State / Zip

Chesterfield, MO 63005

| <u>NOTES</u> |  |  |
|--------------|--|--|
|              |  |  |
|              |  |  |
|              |  |  |
|              |  |  |
|              |  |  |
|              |  |  |
|              |  |  |
|              |  |  |
|              |  |  |
|              |  |  |
|              |  |  |
|              |  |  |
|              |  |  |
|              |  |  |
|              |  |  |
|              |  |  |



| <u>NOTES</u> |  |
|--------------|--|
|              |  |
|