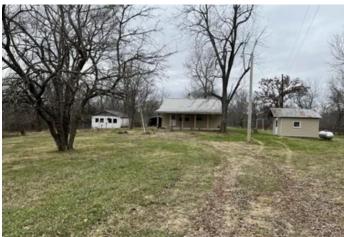

### **PROPERTY DESCRIPTION**

Take a drive down the long driveway to the Back 38 where you will be in your secluded piece of hunting paradise. This property sits off th road and is surrounded by 38 beautiful acres of open pastures and wooded ground. It has several outbuildings that would make for grea storage. The house has a front covered porch and a nice large back deck to sit outside and enjoy the surroundings and peacefulness. The home has a country charm to it featuring a large living room that could easily be broken down into two rooms. It has a spacious kitchen a large laundry room that could easily be converted into another bedroom. The master bedroom has two storage closets and a nice updat bathroom. The attic has a staircase that leads upstairs for a great storage area. If you are looking for a place to hunt or a private place to home look no further!