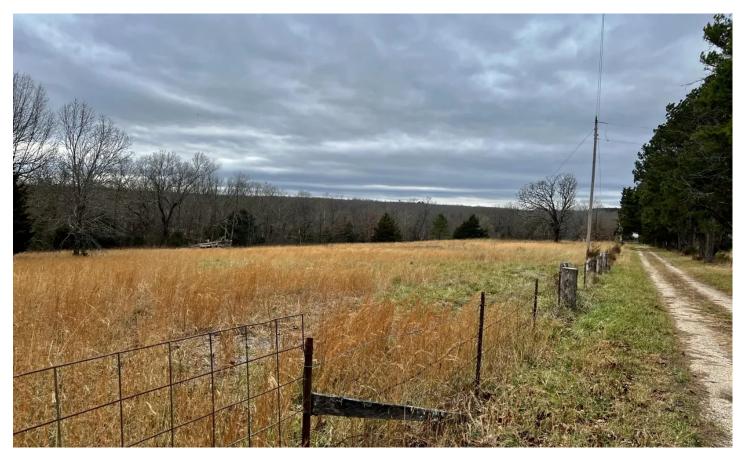

### **PROPERTY DESCRIPTION**

Take a drive down the long driveway to the Back 38 where you will be in your secluded piece of hunting paradise. This property sits off th road and is surrounded by 38 beautiful acres of open pastures and wooded ground. It has several outbuildings that would make for grea storage. The house has a front covered porch and a nice large back deck to sit outside and enjoy the surroundings and peacefulness. The home has a country charm to it featuring a large living room that could easily be broken down into two rooms. It has a spacious kitchen a large laundry room that could easily be converted into another bedroom. The master bedroom has two storage closets and a nice updat bathroom. The attic has a staircase that leads upstairs for a great storage area. If you are looking for a place to hunt or a private place to home look no further!