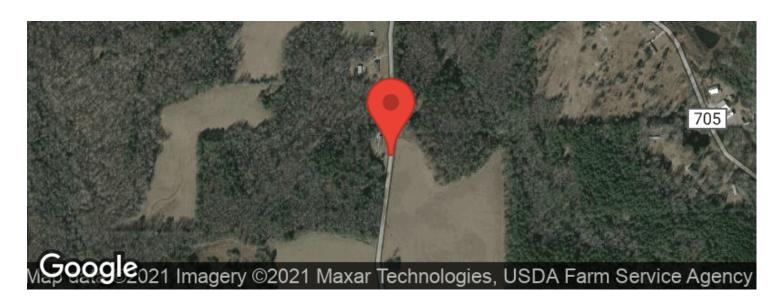

ounty

**Type** 

Hunting Land, Recreational Land, Timberland

Latitude / Longitude

32.598515 / -88.9960091

Taxes (Annually)

259

**Acreage** 

67

**Price** 

\$225,000

#### **Property Website**

https://mossyoakproperties.com/property/small-tract-with-big-timber-neshoba-mississippi/20265/









# Small Tract with big timber!!! Union, MS / Neshoba County

## **PROPERTY DESCRIPTION**

Great opportunity to own a small tract with some really nice timber. A recent timber valuation indicated six figures in timber value. There is a beautiful creek running through this property. Seller will divide. Call today to take look at his



**MORE INFO ONLINE:** 

# Small Tract with big timber!!! Union, MS / Neshoba County





## **Locator Maps**







**MORE INFO ONLINE:** 

# **Aerial Maps**







### LISTING REPRESENTATIVE

For more information contact:



#### Representative

Fred Zepponi III

#### Mobile

(662) 418-6767

#### **Email**

fzepponi@mossyoakproperties.com

#### **Address**

5741 Highway 45 Alternate South

#### City / State / Zip

West Point, MS 39773

| <b>NOTES</b> |  |  |  |
|--------------|--|--|--|
|              |  |  |  |
|              |  |  |  |
|              |  |  |  |
|              |  |  |  |
|              |  |  |  |
|              |  |  |  |
|              |  |  |  |



| <u>NOTES</u> |  |  |  |
|--------------|--|--|--|
|              |  |  |  |
|              |  |  |  |
|              |  |  |  |
|              |  |  |  |
|              |  |  |  |
|              |  |  |  |
|              |  |  |  |
|              |  |  |  |
|              |  |