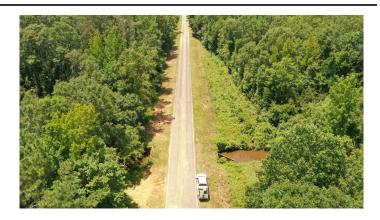

Small Tract with big timber!!! County Road 701 Union, MS 39365

\$225,000 67 +/- acres Neshoba County







# Small Tract with big timber!!! Union, MS / Neshoba County

### **SUMMARY**

**Address** 

County Road 701

City, State Zip

Union, MS 39365

County

Neshoba County

**Type** 

Hunting Land, Recreational Land, Timberland

Latitude / Longitude

32.598515 / -88.9960091

Taxes (Annually)

259

**Acreage** 

67

**Price** 

\$225,000

#### **Property Website**

https://mossyoakproperties.com/property/small-tract-with-big-timber-neshoba-mississippi/20265/









# Small Tract with big timber!!! Union, MS / Neshoba County

## **PROPERTY DESCRIPTION**

Great opportunity to own a small tract with some really nice timber. A recent timber valuation indicated six figures in timber value. There is a beautiful creek running through this property. Seller will divide. Call today to take look at his



**MORE INFO ONLINE:** 

# Small Tract with big timber!!! Union, MS / Neshoba County





## **Locator Maps**







**MORE INFO ONLINE:** 

# **Aerial Maps**







### LISTING REPRESENTATIVE

For more information contact:



#### Representative

Fred Zepponi III

#### Mobile

(662) 418-6767

#### **Email**

fzepponi@mossyoakproperties.com

#### **Address**

5741 Highway 45 Alternate South

#### City / State / Zip

West Point, MS 39773

| <b>NOTES</b>