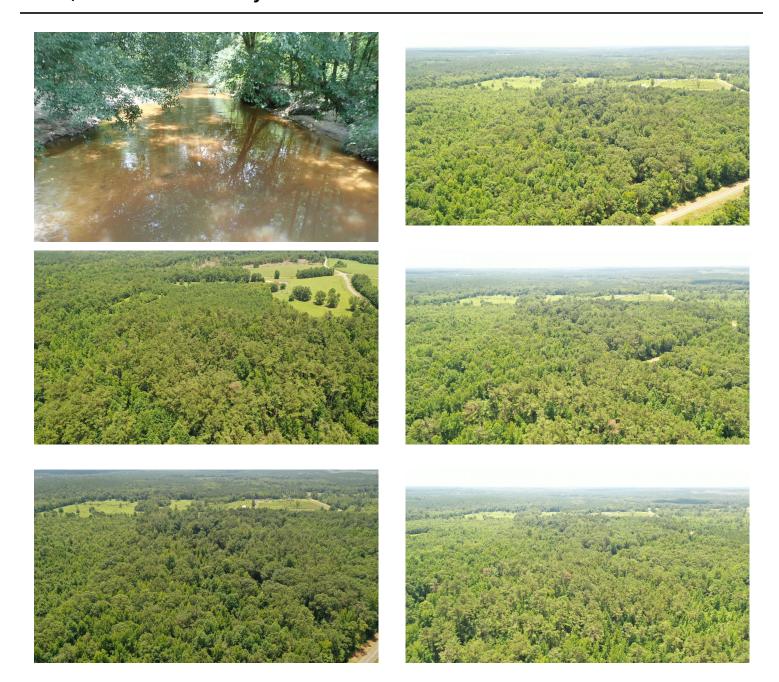

s** 

County Road 701

City, State Zip

Union, MS 39365

County

Neshoba County

**Type** 

Hunting Land, Recreational Land, Timberland

Latitude / Longitude

32.598515 / -88.9960091

Taxes (Annually)

259

**Acreage** 

67

**Price** 

\$225,000

#### **Property Website**

https://mossyoakproperties.com/property/small-tract-with-big-timber-neshoba-mississippi/20265/









# Small Tract with big timber!!! Union, MS / Neshoba County

## **PROPERTY DESCRIPTION**

Great opportunity to own a small tract with some really nice timber. A recent timber valuation indicated six figures in timber value. There is a beautiful creek running through this property. Seller will divide. Call today to take look at his



**MORE INFO ONLINE:** 

# Small Tract with big timber!!! Union, MS / Neshoba County





## **Locator Maps**







**MORE INFO ONLINE:** 

# **Aerial Maps**







### LISTING REPRESENTATIVE

For more information contact:



#### Representative

Fred Zepponi III

#### Mobile

(662) 418-6767

#### **Email**

fzepponi@mossyoakproperties.com

#### **Address**

5741 Highway 45 Alternate South

#### City / State / Zip

West Point, MS 39773

| <b>NOTES</b> |  |  |  |
|--------------|--|--|--|
|              |  |  |  |
|              |  |  |  |
|              |  |  |  |
|              |  |  |  |
|              |  |  |  |
|              |  |  |  |
|              |  |  |  |



| <u>NOTES</u> |  |  |  |
|--------------|--|--|--|
|              |  |  |  |
|              |  |  |  |
|              |  |  |  |
|              |  |  |  |
|              |  |  |  |
|              |  |  |  |