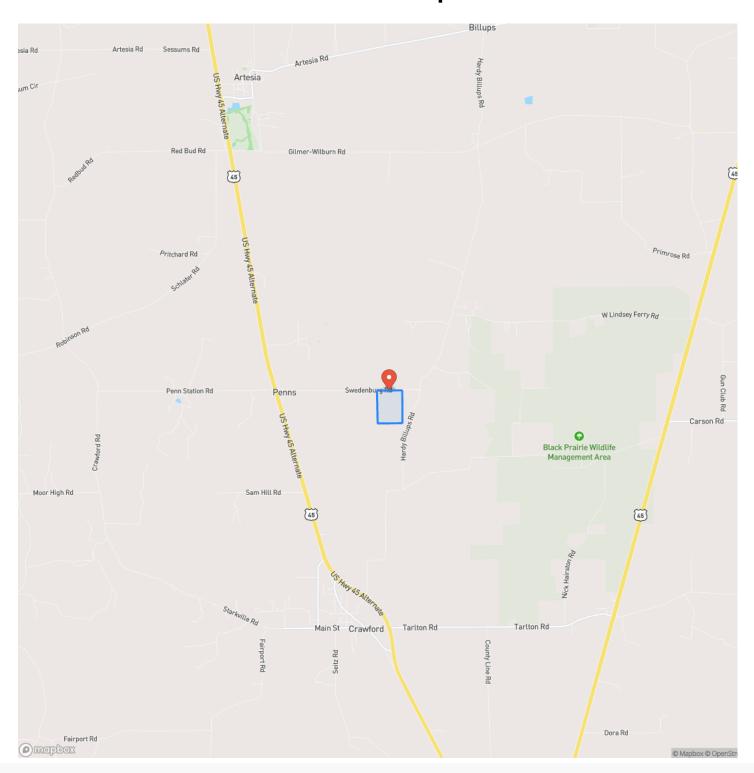

| 2   |
| TOTALS    |                                                                                 | 99.94( | 100%  | -   | 46.52 | 3.8 |

<sup>\*)</sup> Total acres may differ in the second decimal compared to the sum of each acreage soil. This is lue to a round error because we only show the acres of each soil with two decimal.





# **PROPERTY DESCRIPTION**

Great location in West Lowndes County MS! Densly wooded on the road frontage then opens up to some beautiful meadows and creeks. Portion of this property are enrolled in Bobwhite Quail Wildlife CRP Program. Great place to live, hunt and get away from it all. Call today!!!

Fred Zepponi III, Broker

Licensed in MS, AL, and AR

Office: <u>662-495-1121</u>

Email: <u>fzepponi@mossyoakproperties.com</u>







# **Locator Map**





# **Locator Map**





# **Satellite Map**





# LISTING REPRESENTATIVE For more information contact:



# Representative

Fred Zepponi III

### Mobile

(662) 495-1121

### Office

(662) 495-1121

#### **Email**

fzepponi@mossyoakproperties.com

## **Address**

639 Commerce Street

# City / State / Zip

West Point, MS 39773

| <u>NOTES</u> |  |  |
|--------------|--|--|
|              |  |  |
|              |  |  |
|              |  |  |
|              |  |  |
|              |  |  |
|              |  |  |
|              |  |  |
|              |  |  |
|              |  |  |
|              |  |  |
|              |  |  |
|              |  |  |
|              |  |  |
|              |  |  |



| <u>NOTES</u> |  |
|--------------|--|
|              |  |
|              |  |
|              |