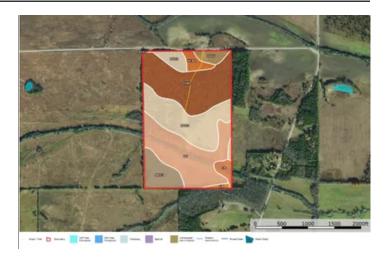

## D Boundary 99.94 ac

| SOIL CODE | SOIL DESCRIPTION                                                                | ACRES  | %     | CPI | NCCPI | CA  |
|-----------|---------------------------------------------------------------------------------|--------|-------|-----|-------|-----|
| VaB2      | Vaiden silty clay, 2 to 5 percent slopes, eroded                                | 28.69  | 28.71 | 0   | 49    | 3   |
| Le        | Leeper sitty clay, 0 to 2 percent slopes, occasionally flooded                  | 27.3   | 27.32 | 0   | 54    | 2   |
| SuC2      | Sumter silty clay loam, 5 to 12 percent slopes, eroded                          | 26.22  | 26.24 | 0   | 47    | 6   |
| DeC2      | Demopolis-Binnsville complex, 2 to 8 percent slopes, eroded                     | 8.71   | 8.72  | 0   | 16    | 6   |
| Sv03      | Sumter-Demopolis-Chalk outcrop complex, 5 to 20 percent slopes, severely eroded | 2.98   | 2.98  | 0   | 12    | 6   |
| SuB2      | Sumter silty clay loam, 2 to 5 percent slopes, eroded                           | 2.91   | 2.91  | 0   | 49    | 3   |
| Ср        | Catalpa silty clay                                                              | 2.39   | 2.39  | 0   | 74    | 2   |
| Gr        | Griffith sitty clay                                                             | 0.74   | 0.74  | 0   | 57    | 2   |
| TOTALS    |                                                                                 | 99.94( | 100%  | -   | 46.52 | 3.8 |

<sup>\*)</sup> Total acres may differ in the second decimal compared to the sum of each acreage soil. This is lue to a round error because we only show the acres of each soil with two decimal.