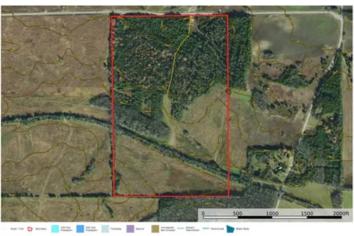

Lowndes County - 100 Acres +/- Woods & Meadows Swedenburg Road Crawford, MS 39743

\$450,000 100± Acres Lowndes County









## **SUMMARY**

#### **Address**

Swedenburg Road

# City, State Zip

Crawford, MS 39743

### County

**Lowndes County** 

#### Туре

Hunting Land, Recreational Land, Timberland, Farms, Ranches, Undeveloped Land

### Latitude / Longitude

33.352676 / -88.609036

### **Acreage**

100

#### Price

\$450,000

### **Property Website**

https://www.mossyoakproperties.com/property/lowndes-county-100-acres-woods-meadows-lowndes-mississippi/49692/



## D Boundary 99.94 ac

| SOIL CODE | SOIL DESCRIPTION                                                                | ACRES  | %     | CPI | NCCPI | CA  |
|-----------|---------------------------------------------------------------------------------|--------|-------|-----|-------|-----|
| VaB2      | Vaiden silty clay, 2 to 5 percent slopes, e