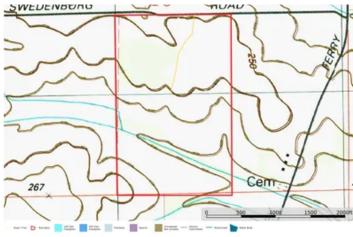

Lowndes County - 100 Acres +/- Woods & Meadows Swedenburg Road Crawford, MS 39743

\$450,000 100± Acres Lowndes County









## **SUMMARY**

#### **Address**

Swedenburg Road

# City, State Zip

Crawford, MS 39743

### County

**Lowndes County** 

#### Туре

Hunting Land, Recreational Land, Timberland, Farms, Ranches, Undeveloped Land

### Latitude / Longitude

33.352676 / -88.609036

### **Acreage**

100

#### Price

\$450,000

### **Property Website**

https://www.mossyoakproperties.com/property/lowndes-county-100-acres-woods-meadows-lowndes-mississippi/49692/



## D Boundary 99.94 ac

| SOIL CODE | SOIL DESCRIPTION                                                                | ACRES  | %     | CPI | NCCPI | CA  |
|-----------|---------------------------------------------------------------------------------|--------|-------|-----|-------|-----|
| VaB2      | Vaiden silty clay, 2 to 5 percent slopes, ero