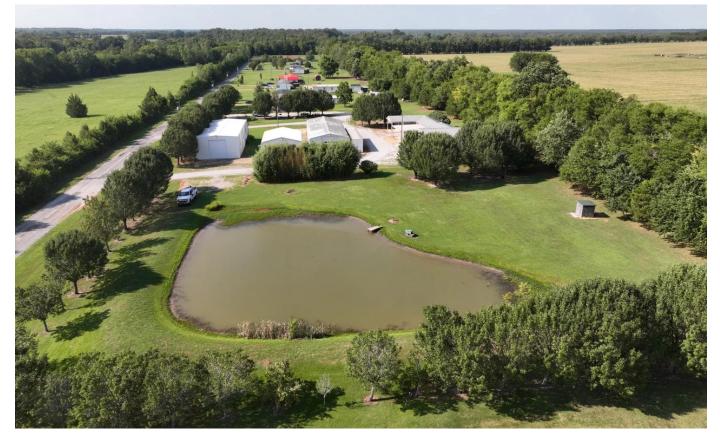

## **PROPERTY DESCRIPTION**

Looking for a rural property where you can live, work, fish and receive rental income? Then you have found the place. Located just north go Highway 50 between West Point and Columbus, MS in a picturesque area of gently rolling woodlands and pasture. 136 Prairie View Drive includes a 2,300 square foot home built in 2003 that includes two bedrooms and two full baths. The site is 4.5 acres with stocked fishing pond includes three shop/storage buildings, a four-bedroom,/four bathroom double wide mobile home and a single wide mobile home. There are almost too many possibilities to mention with this property! Call today to find out more!