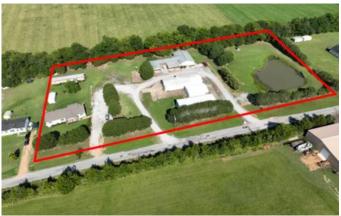

Prairie View Live, Work, Invest 136 Prairie View Drive West Point, MS 39773

\$335,000 4.500± Acres Clay County









## **SUMMARY**

#### **Address**

136 Prairie View Drive

#### City, State Zip

West Point, MS 39773

#### County

Clay County

#### Type

Recreational Land, Residential Property, Business Opportunity

#### **Latitude / Longitude**

33.6088438 / -88.5623672

#### **Dwelling Square Feet**

2300

#### **Bedrooms / Bathrooms**

2/2

#### Acreage

4.500

#### **Price**

\$335,000

#### **Property Website**

https://www.mossyoakproperties.com/property/prairie-view-live-work-invest-clay-mississippi/30309/









## **PROPERTY DESCRIPTION**

Looking for a rural property where you can live, work, fish and receive rental income? Then you have found the place. Located just north go Highway 50 between West Point and Columbus, MS in a picturesque area of gently rolling woodlands and pasture. 136 Prairie View Drive includes a 2,300 square foot home built in 2003 that includes two bedrooms and two full baths. The site is 4.5 acres with stocked fishing pond includes three shop/storage buildings, a four-bedroom,/four bathroom double wide mobile home and a single wide mobile home. There are almost too many possibilities to mention with this property! Call today to find out more!















## **Locator Maps**







## **Aerial Maps**







## LISTING REPRESENTATIVE

For more information contact