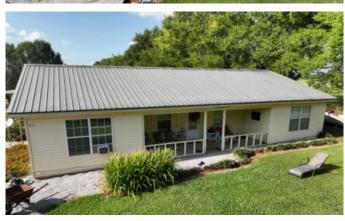

Prairie View Live, Work, Invest 136 Prairie View Drive West Point, MS 39773

\$335,000 4.500± Acres Clay County

#### **Dwelling Square Feet**

2300

#### **Bedrooms / Bathrooms**

2/2

#### Acreage

4.500

## **PROPERTY DESCRIPTION**

Looking for a rural property where you can live, work, fish and receive rental income? Then you have found the place. Located just north go Highway 50 between West Point and Columbus, MS in a picturesque area of gently rolling woodlands and pasture. 136 Prairie View Drive includes a 2,300 square foot home built in 2003 that includes two bedrooms and two full baths. The site is 4.5 acres with stocked fishing pond includes three shop/storage buildings, a four-bedroom,/four bathroom double wide mobile home and a single wide mobile home. There are almost too many possibilities to mention with this property! Call today to find out more!