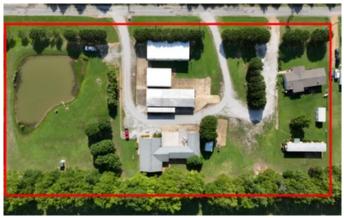

Prairie View Live, Work, Invest 136 Prairie View Drive West Point, MS 39773

\$335,000 4.500± Acres Clay County









## **SUMMARY**

#### **Address**

136 Prairie View Drive

#### City, State Zip

West Point, MS 39773

#### County

Clay County

#### Type

Recreational Land, Residential Property, Business Opportunity

#### **Latitude / Longitude**

33.6088438 / -88.5623672

#### **Dwelling Square Feet**

2300

#### **Bedrooms / Bathrooms**

2/2

#### Acreage

4.500

#### **Price**

\$335,000

#### **Property Website**

https://www.mossyoakproperties.com/property/prairie-view-live-work-invest-clay-mississippi/30309/









## **PROPERTY DESCRIPTION**

Looking for a rural property where you can live, work, fish and receive rental income? Then you have found the place. Located just north go Highway 50 between West Point and Columbus, MS in a picturesque area of gently rolling woodlands and pasture. 1