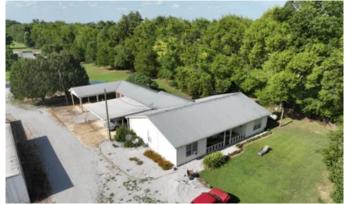

## **PROPERTY DESCRIPTION**

Looking for a rural property where you can live, work, fish and receive rental income? Then you have found the place. Located just north go Highway 50 between West Point and Columbus, MS in a picturesque area of gently rolling woodlands and pasture. 136 Prairie View Drive includes a 2,300 square foot home built in 2003 that includes two bedrooms and two full baths. The site is 4.5 acres with stocked fishing pond includes three shop/storage buildings, a four-bedroom,/four bathroom double wide mobile home and a single wide mobile home. There are almost too many possibilities to mention with this property! Call today to find out more!