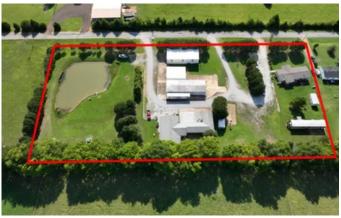

Prairie View Live, Work, Invest 136 Prairie View Drive West Point, MS 39773

\$335,000 4.500± Acres Clay County









## **SUMMARY**

#### **Address**

136 Prairie View Drive

#### City, State Zip

West Point, MS 39773

#### County

Clay County

#### Type

Recreational Land, Residential Property, Business Opportunity

#### **Latitude / Longitude**

33.6088438 / -88.5623672

#### **Dwelling Square Feet**

2300

#### **Bedrooms / Bathrooms**

2/2

#### Acreage

4.500

#### **Price**

\$335,000

#### **Property Website**

https://www.mossyoakproperties.com/property/prairie-view-live-work-invest-clay-mississippi/30309/









## **PROPERTY DESCRIPTION**

Looking for a rural property where you can live, work, fish and receive rental income? Then you have found the place. Located just north go Highway 50 between West Point and Columbus, MS in a picturesque area of gently rolling woodlands and pasture. 136