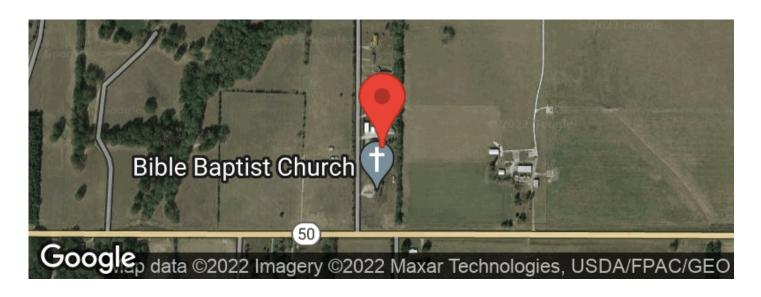

perty/prairie-view-live-work-invest-clay-mississippi/30309/









## **PROPERTY DESCRIPTION**

Looking for a rural property where you can live, work, fish and receive rental income? Then you have found the place. Located just north go Highway 50 between West Point and Columbus, MS in a picturesque area of gently rolling woodlands and pasture. 136 Prairie View Drive includes a 2,300 square foot home built in 2003 that includes two bedrooms and two full baths. The site is 4.5 acres with stocked fishing pond includes three shop/storage buildings, a four-bedroom,/four bathroom double wide mobile home and a single wide mobile home. There are almost too many possibilities to mention with this property! Call today to find out more!















## **Locator Maps**







## **Aerial Maps**







## LISTING REPRESENTATIVE

For more information contact:



Representative

Fred Zepponi III

Mobile

(662) 418-6767

**Email** 

fzepponi@mossyoakproperties.com

**Address** 

5741 Highway 45 Alternate South

City / State / Zip

West Point, MS 39773

| <u>NOTES</u> |  |  |  |
|--------------|--|--|--|
|              |  |  |  |
|              |  |  |  |
|              |  |  |  |
|              |  |  |  |
|              |  |  |  |
|              |  |  |  |



| <u>NOTES</u> |  |  |   |
|--------------|--|--|---|
|              |  |  |   |
|              |  |  |   |
|              |  |  |   |
|              |  |  |   |
|              |  |  |   |
|              |  |  |   |
|              |  |  |   |
|              |  |  |   |
|              |  |  |   |
|              |  |  | _ |
|