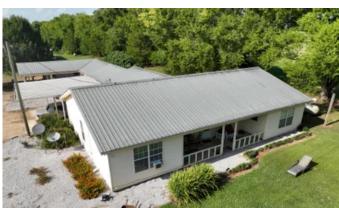

Prairie View Live, Work, Invest 136 Prairie View Drive West Point, MS 39773

\$335,000 4.500± Acres Clay County

#### **Dwelling Square Feet**

2300

#### **Bedrooms / Bathrooms**

2/2

#### Acreage

4.500

## **PROPERTY DESCRIPTION**

Looking for a rural property where you can live, work, fish and receive rental income? Then you have found the place. Located just north go Highway 50 between West Point and Columbus, MS in a picturesque area of gently rolling woodlands and pasture. 136 Prairie View Drive includes a 2,300 square foot home built in 2003 that includes two bedrooms and two full baths. The site is 4.5 acres with stocked fishing pond includes three shop/storage buildings, a four-bedroom,/four bathroom double wide mobile home and a single wide mobile home. There are almost too many possibilities to mention with this property! Call today to find out more!