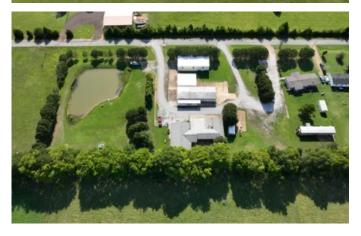

Prairie View Live, Work, Invest 136 Prairie View Drive West Point, MS 39773

\$335,000 4.500± Acres Clay County









## **SUMMARY**

#### **Address**

136 Prairie View Drive

#### City, State Zip

West Point, MS 39773

#### County

Clay County

#### Type

Recreational Land, Residential Property, Business Opportunity

#### **Latitude / Longitude**

33.6088438 / -88.5623672

#### **Dwelling Square Feet**

2300

#### **Bedrooms / Bathrooms**

2/2

#### Acreage

4.500

#### **Price**

\$335,000

#### **Property Website**

https://www.mossyoakproperties.com/property/prairie-view-live-work-invest-clay-mississippi/30309/









## **PROPERTY DESCRIPTION**

Looking for a rural property where you can live, work, fish and receive rental income? Then you have found the place. Located just north go Highway 50 between West Point and Columbus, MS in a picturesque area of gently rolling woodlands and pasture. 136 Prairie View Drive includes a 2,300 square foot home built in 2003 that includes two bedrooms and two full baths. The site is 4.5 acres with stocked fishing pond includes three shop/storage buildings, a four-bedroom,/four bathroom double wide mobile home and a single wide mobile home. There are almost too many possibilities to mention with this property! Call today to find out more!















## **Locator Maps**







## **Aerial Maps**







## LISTING REPRESENTATIVE

For more information contact: