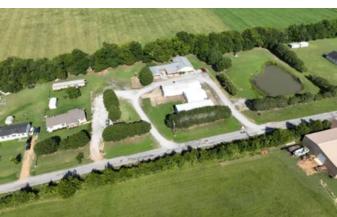

Prairie View Live, Work, Invest 136 Prairie View Drive West Point, MS 39773

\$335,000 4.500± Acres Clay County









## **SUMMARY**

#### **Address**

136 Prairie View Drive

#### City, State Zip

West Point, MS 39773

#### County

Clay County

#### Type

Recreational Land, Residential Property, Business Opportunity

#### **Latitude / Longitude**

33.6088438 / -88.5623672

#### **Dwelling Square Feet**

2300

#### **Bedrooms / Bathrooms**

2/2

#### Acreage

4.500

#### **Price**

\$335,000

#### **Property Website**

https://www.mossyoakproperties.com/property/prairie-view-live-work-invest-clay-mississippi/30309/









## **PROPERTY DESCRIPTION**

Looking for a rural property where you can live, work, fish and receive rental income? Then you have found the place. Located just north go Highway 50 between West Point and Columbus, MS in a picturesque area of gently rolling woodlands and pasture. 136 Prairie View Drive includes a 2,300 square foot home built in 2003 that includes two bedrooms and two full baths. The site is 4.5 acres with stocked fishing pond includes three shop/storage buildings, a four-bedroom,/four bathroom double wide mobile home and a single wide mobile home. There are almost too many possibilities to mention with this property! Call today to find out more!















## **Locator Maps**







## **Aerial Maps**







## LISTING REPRESENTATIVE

For more information contact: