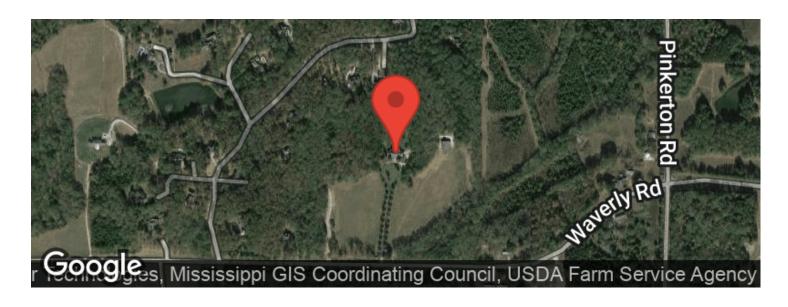

**Price** 

\$995,000

**Property Website** 

https://www.mossyoakproperties.com/property/s outhern-charm-on-waverly-road-clay-

mississippi/23003/









#### **PROPERTY DESCRIPTION**

This 5,623 square foot home, built in 2002, sits on 24.12 acres. The property offers excellent quality construction with unbelievable attention to detail and a great location one mile from Old Waverly Golf Club and 1.5 miles from Mossy Oak Golf Club. 20 minutes from Downtown Columbus and MSU. The first floor has 12-foot ceilings and antique heart pine floors. There is beautiful view out of every window, the professionally landscaped site includes wooded areas and fenced horse pastures with pen and barn with stables, tack room and hay loft.















### **Locator Maps**







### **Aerial Maps**







#### LISTING REPRESENTATIVE

For more information contact:



#### Representative

Fred Zepponi III

#### Mobile

(662) 418-6767

#### **Email**

fzepponi@mossyoakproperties.com

#### **Address**

5741 Highway 45 Alternate South

#### City / State / Zip

West Point, MS 39773

| <b>NOTES</b> |  |  |
|--------------|--|--|
|              |  |  |
|              |  |  |
|              |  |  |
|              |  |  |
|              |  |  |
|              |  |  |
|              |  |  |



| <u>NOTES</u> |  |  |  |
|--------------|--|--|--|
|              |  |  |  |
|              |  |  |  |
|              |  |  |  |
|              |  |  |  |
|              |  |  |  |
|              |  |  |  |
|              |  |  |  |
|              |  |  |  |
|              |  |  |  |
|              |  |