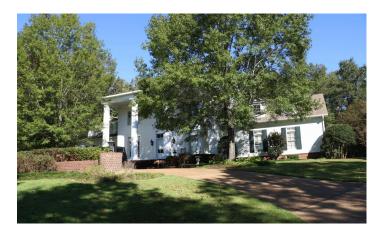

#### **PROPERTY DESCRIPTION**

This 5,623 square foot home, built in 2002, sits on 24.12 acres. The property offers excellent quality construction with unbelievable attention to detail and a great location one mile from Old Waverly Golf Club and 1.5 miles from Mossy Oak Golf Club. 20 minutes from Downtown Columbus and MSU. The first floor has 12-foot ceilings and antique heart pine floors. There is beautiful view out of every window, the professionally landscaped site includes wooded areas and fenced horse pastures with pen and barn with stables, tack room and hay loft.