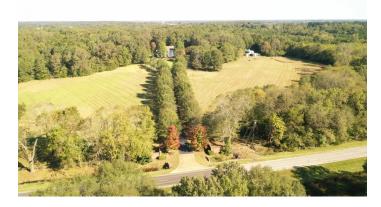

Southern Charm on Waverly Road 3633 Waverly Road West Point, MS 39773

**\$995,000** 24.120 +/- acres Clay County









#### **SUMMARY**

**Address** 

3633 Waverly Road

City, State Zip

West Point, MS 39773

County

**Clay County** 

Type

Recreational Land

Latitude / Longitude

33.5802398 / -88.5860223

Taxes (Annually)

7500

**Dwelling Square Feet** 

5623

**Bedrooms / Bathrooms** 

5 / 4.5

**Acreage** 

24.120

**Price** 

\$995,000

**Property Website** 

https://www.mossyoakproperties.com/property/s outhern-charm-on-waverly-road-clay-

mississippi/23003/









#### **PROPERTY DESCRIPTION**

This 5,623 square foot home, built in 2002, sits on 24.12 acres. The property offers excellent quality construction with unbelievable attention to detail and a great location one mile from Old Waverly Golf Club and 1.5 miles from Mossy Oak Golf Club. 20 minutes from Downtown Columbus and MSU. The firs