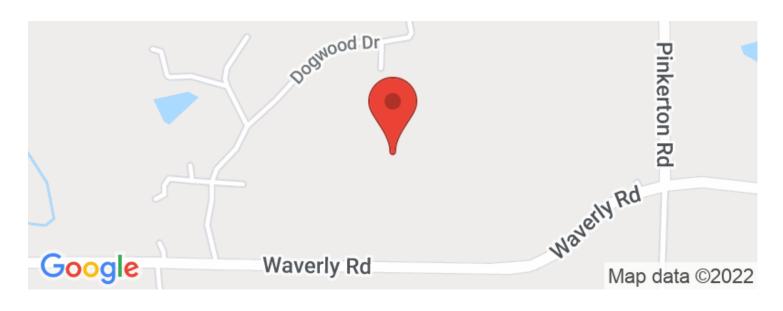

/ 4.5

**Acreage** 

24.120

**Price** 

\$995,000

**Property Website** 

https://www.mossyoakproperties.com/property/s outhern-charm-on-waverly-road-clay-

mississippi/23003/









#### **PROPERTY DESCRIPTION**

This 5,623 square foot home, built in 2002, sits on 24.12 acres. The property offers excellent quality construction with unbelievable attention to detail and a great location one mile from Old Waverly Golf Club and 1.5 miles from Mossy Oak Golf Club. 20 minutes from Downtown Columbus and MSU. The first floor has 12-foot ceilings and antique heart pine floors. There is beautiful view out of every window, the professionally landscaped site includes wooded areas and fenced horse pastures with pen and barn with stables, tack room and hay loft.















### **Locator Maps**







### **Aerial Maps**







#### LISTING REPRESENTATIVE

For more information contact:



#### Representative

Fred Zepponi III

#### Mobile

(662) 418-6767

#### **Email**

fzepponi@mossyoakproperties.com

#### **Address**

5741 Highway 45 Alternate South

#### City / State / Zip

West Point, MS 39773

| <b>NOTES</b> |  |  |
|--------------|--|--|
|              |  |  |
|              |  |  |
|              |  |  |
|              |  |  |
|              |  |  |
|              |  |  |
|              |  |  |



| <u>NOTES</u> |  |  |  |
|--------------|--|--|--|
|              |  |  |  |
|              |  |  |  |
|              |  |  |  |
|              |  |  |  |
|              |  |  |  |
|              |  |  |  |
|              |  |  |  |
|              |  |  |  |
|              |  |