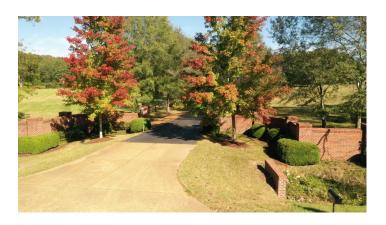

#### **PROPERTY DESCRIPTION**

This 5,623 square foot home, built in 2002, sits on 24.12 acres. The property offers excellent quality construction with unbelievable attention to detail and a great location one mile from Old Waverly Golf Club and 1.5 miles from Mossy Oak Golf Club. 20 minutes from Downtown Columbus and MSU. The first floor has 12-foot ceilings and antique heart pine floors. There is beautiful view out of every window, the professionally landscaped site includes wooded areas and fenced horse pastures with pen and barn with stables, tack room and hay loft.