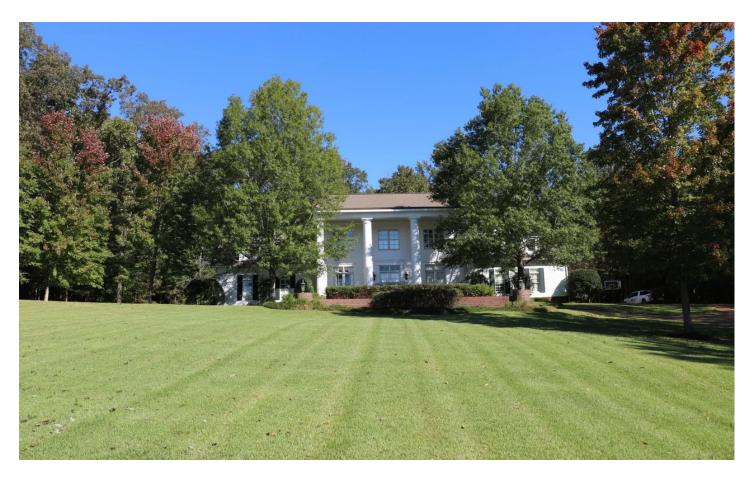

#### **PROPERTY DESCRIPTION**

This 5,623 square foot home, built in 2002, sits on 24.12 acres. The property offers excellent quality construction with unbelievable attention to detail and a great location one mile from Old Waverly Golf Club and 1.5 miles from Mossy Oak Golf Club. 20 minutes from Downtown Columbus and MSU. The first floor has 12-foot ceilings and antique heart pine floors. There is beautiful view out of every window, the professionally landscaped site includes wooded areas and fenced horse pastures with pen and barn with stables, tack room and hay loft.