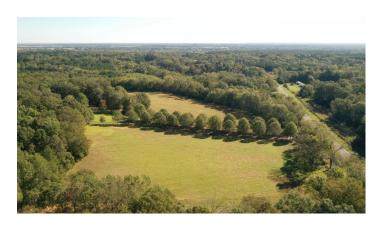

Southern Charm on Waverly Road 3633 Waverly Road West Point, MS 39773

**\$995,000** 24.120 +/- acres Clay County









#### **SUMMARY**

**Address** 

3633 Waverly Road

City, State Zip

West Point, MS 39773

County

**Clay County** 

Type

Recreational Land

Latitude / Longitude

33.5802398 / -88.5860223

Taxes (Annually)

7500

**Dwelling Square Feet** 

5623

**Bedrooms / Bathrooms** 

5 / 4.5

**Acreage** 

24.120

**Price** 

\$995,000

**Property Website** 

https://www.mossyoakproperties.com/property/s outhern-charm-on-waverly-road-clay-

mississippi/23003/









#### **PROPERTY DESCRIPTION**

This 5,623 square foot home, built in 2002, sits on 24.12 acres. The property offers excellent quality construction with unbelievable attention to detail and a great location one mile from Old Waverly Golf Club and 1.5 miles from Mossy Oak Golf Club. 20 minutes from Downtown Columbus and MSU. The first floor has 12-foot ceilings and antique heart pine floors. There is beautiful view out of every window, the professionally landscaped site includes wooded areas and fenced horse pastures with pen and barn with stables, tack room and hay loft.















### **Locator Maps**







### **Aerial Maps**







#### LISTING REPRESENTATIVE

For more information contact:



#### Representative

Fred Zepponi III

#### Mobile

(662) 418-6767

#### **Email**

f