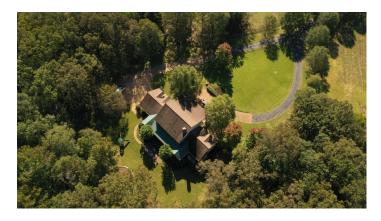

### **Aerial Maps**

#### **PROPERTY DESCRIPTION**

This 5,623 square foot home, built in 2002, sits on 24.12 acres. The property offers excellent quality construction with unbelievable attention to detail and a great location one mile from Old Waverly Golf Club and 1.5 miles from Mossy Oak Golf Club. 20 minutes from Downtown Columbus and MSU. The first floor has 12-foot ceilings and antique heart pine floors. There is beautiful view out of every window, the professionally landscaped site includes wooded areas and fenced horse pastures with pen and barn with stables, tack room and hay loft.