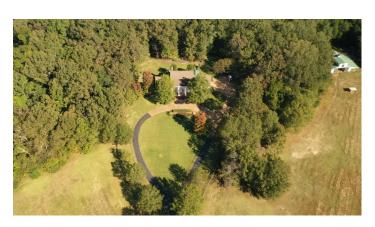

### **Aerial Maps**

#### **PROPERTY DESCRIPTION**

This 5,623 square foot home, built in 2002, sits on 24.12 acres. The property offers excellent quality construction with unbelievable attention to detail and a great location one mile from Old Waverly Golf Club and 1.5 miles from Mossy Oak Golf Club. 20 minutes from Downtown Columbus and MSU. The first floor has 12-foot ceilings and antique heart pine floors. There is beautiful view out of every window, the professionally landscaped site includes wooded areas and fenced horse pastures with pen and barn with stables, tack room and hay loft.