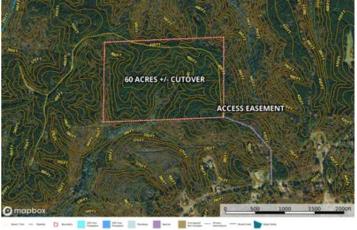

### <u>SUMMARY</u>

**Address** Off Athens Quincy Road

**City, State Zip** Aberdeen, MS 39730

**County** Monroe County

Туре

Hunting Land, Recreational Land, Undeveloped Land, Timberland

Latitude / Longitude 33.901819 / -88.377832

Acreage

60

**Price** \$102,000

### **PROPERTY DESCRIPTION**

Looking for a secluded small tract with a lot of potential??? Located in close to proximity to Amory and Aberdeen. This tract is fresh cutover and priced to sell. It has a gently rolling topography and the possibilities are endless. Access via easement.