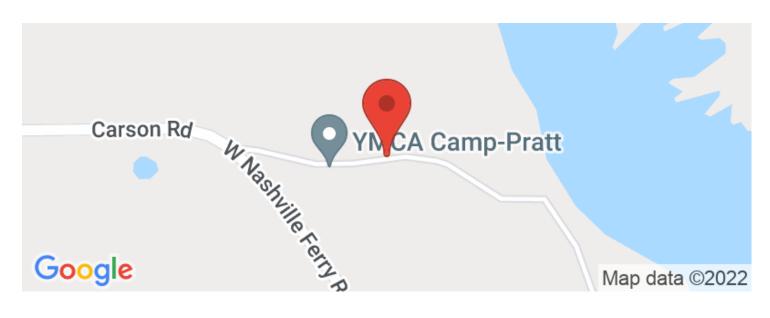

# **Locator Maps**

## **PROPERTY DESCRIPTION**

Camp Pratt River Front Lot! 1.91 acres of Tombigbee River frontage. You can't find a better river front gated community!