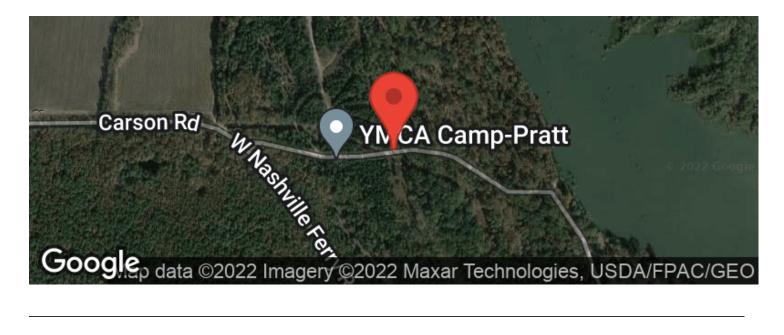

# **Aerial Maps**

## **PROPERTY DESCRIPTION**

Camp Pratt River Front Lot! 1.91 acres of Tombigbee River frontage. You can't find a better river front gated community!