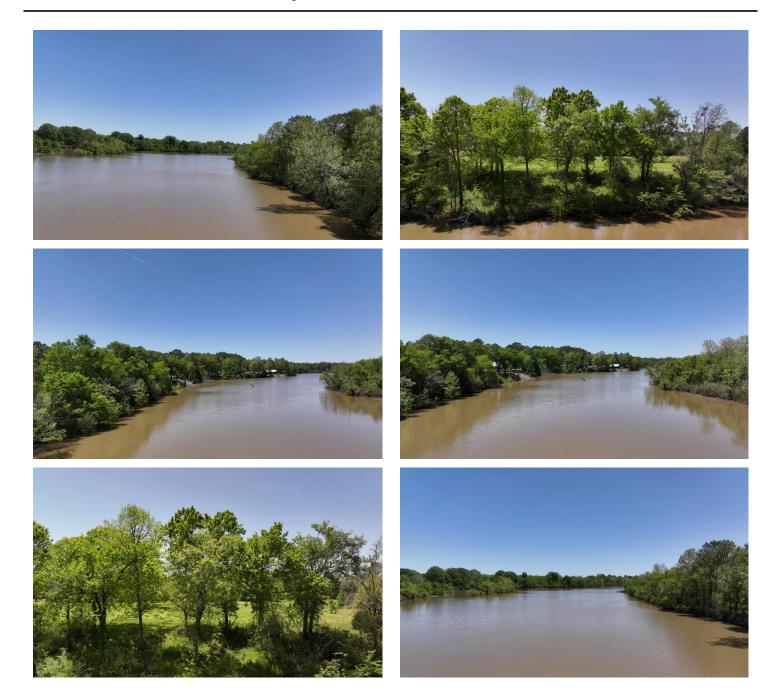

## **PROPERTY DESCRIPTION**

Camp Pratt River Front Lot! 1.91 acres of Tombigbee River frontage. You can't find a better river front gated community!