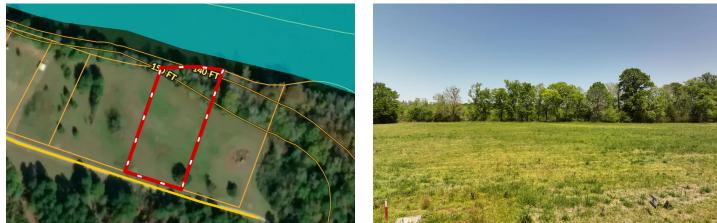

## **SUMMARY**

Address Camp Pratt Road

**City, State Zip** Columbus, MS 39701

**County** Lowndes County

Туре

Lot

Latitude / Longitude 33.3461929 / -88.4061674

Acreage

1.910

**Price** \$40,000

## **PROPERTY DESCRIPTION**

Camp Pratt River Front Lot! 1.91 acres of Tombigbee River frontage. You can't find a better river front gated community!

# **Aerial Maps**