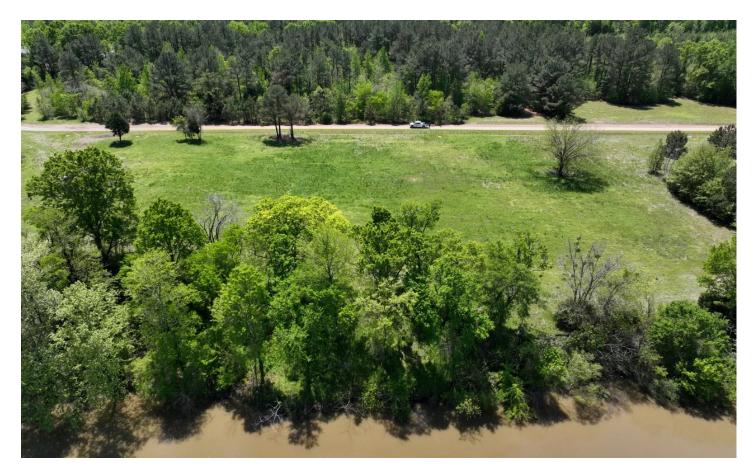

## **PROPERTY DESCRIPTION**

Camp Pratt River Front Lot! 1.91 acres of Tombigbee River frontage. You can't find a better river front gated community!