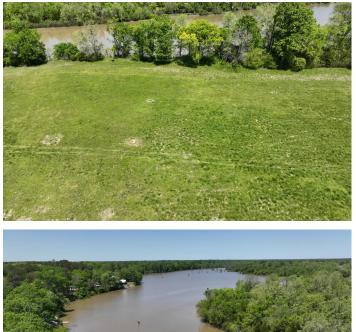

## **PROPERTY DESCRIPTION**

Camp Pratt River Front Lot! 1.91 acres of Tombigbee River frontage. You can't find a better river front gated community!