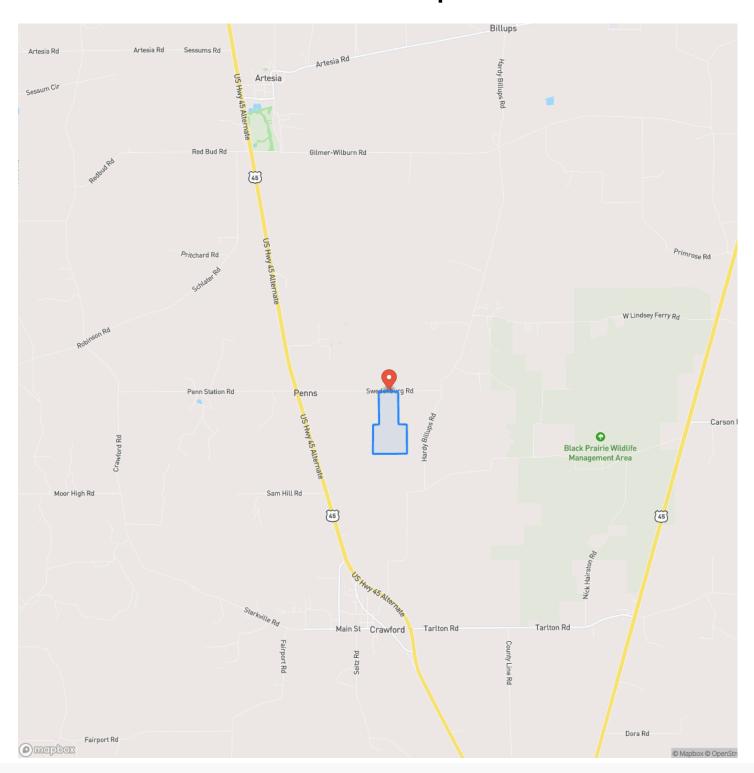

and the beautiful sunrise and sunsets of the big Prairie Sky! in one of the most rare natural habits in Mississippi, The Prairie! This beatiful prairie tracts has a gently rolling topography, a creek, old lake site, income from CRP and a two acre house site that is centrally located and on the highest point on the property. There are area already utilities located at the house site. This is a must see property!!! Call me today!!!

- 1. Road Frontage
- 2. CRP Income
- 3. House site with utilities
- 4. West Lowndes County Prairie
- 5. Gently rolling topography
- 6. close proximity to Highway 45 Alt
- 7. Hunting and recreation
- 8. Creek
- 9. Lake site

Fred Zepponi III, Broker

Licensed in MS, AL, and AR

Office: 662-495-1121

Email: fzepponi@mossyoakproperties.com







# **Locator Map**





# **Locator Map**





# **Satellite Map**





# LISTING REPRESENTATIVE For more information contact:



## Representative

Fred Zepponi III

### Mobile

(662) 495-1121

### Office

(662) 495-1121

#### **Email**

fzepponi@mossyoakproperties.com

### **Address**

639 Commerce Street

## City / State / Zip

West Point, MS 39773

| NOTES |  |  |  |
|-------|--|--|--|
|       |  |  |  |
|       |  |  |  |
|       |  |  |  |
|       |  |  |  |
|       |  |  |  |
|       |  |  |  |
|       |  |  |  |
|       |  |  |  |
|       |  |  |  |
|       |  |  |  |
|       |  |  |  |
|       |  |  |  |
|       |  |  |  |
|       |  |  |  |
|       |  |  |  |
|       |  |  |  |
|       |  |  |  |
|       |  |  |  |
|       |  |  |  |
|       |  |  |  |
|       |  |  |  |
|       |  |  |  |



| <u>N