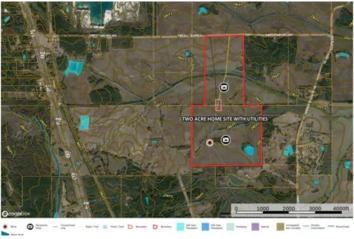

Lowndes County - 238 Acre +/- Prairie Paradise Swedenburg Road Crawford, MS 39743

\$1,071,000 238± Acres Lowndes County









### **SUMMARY**

#### **Address**

Swedenburg Road

## City, State Zip

Crawford, MS 39743

### County

**Lowndes County** 

#### Туре

Hunting Land, Recreational Land, Farms, Ranches

### Latitude / Longitude

33.352847 / -88.614445

### Acreage

238

#### Price

\$1,071,000

## **Property Website**

https://www.mossyoakproperties.com/property/lowndes-county-238-acre-prairie-paradise-lowndes-mississippi/49694/









### **PROPERTY DESCRIPTION**

West Lowndes Prairie Paradise offers an unique oppotunity to live, hunt or just enjoy the outdoor and the beautiful sunrise and sunsets of the big Prairie Sky! in one of the most rare natural habits in Mississippi, The Prairie! This beatiful prairie tracts has a gently rolling topography, a creek, old lake site, income from CRP and a two