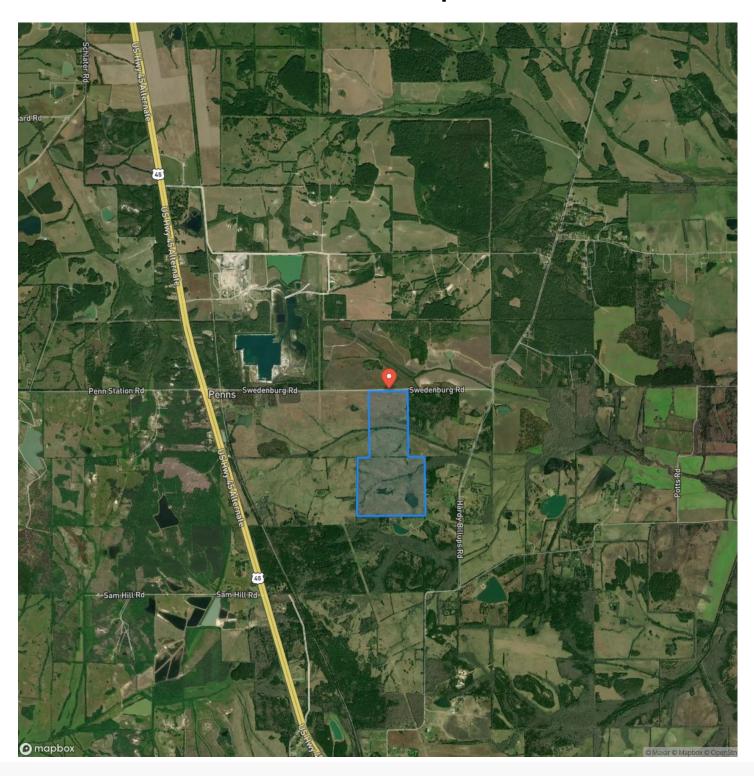

Prairie Sky! in one of the most rare natural habits in Mississippi, The Prairie! This beatiful prairie tracts has a gently rolling topography, a creek, old lake site, income from CRP and a two acre house site that is centrally located and on the highest point on the property. There are area already utilities located at the house site. This is a must see property!!! Call me today!!!

- 1. Road Frontage
- 2. CRP Income
- 3. House site with utilities
- 4. West Lowndes County Prairie
- 5. Gently rolling topography
- 6. close proximity to Highway 45 Alt
- 7. Hunting and recreation
- 8. Creek
- 9. Lake site

Fred Zepponi III, Broker

Licensed in MS, AL, and AR

Office: 662-495-1121

Email: fzepponi@mossyoakproperties.com







# **Locator Map**





# **Locator Map**





# **Satellite Map**





# LISTING REPRESENTATIVE For more information contact:



## Representative

Fred Zepponi III

### Mobile

(662) 495-1121

### Office

(662) 495-1121

#### **Email**

fzepponi@mossyoakproperties.com

### **Address**

639 Commerce Street

## City / State / Zip

West Point, MS 39773

| NOTES |  |  |  |
|-------|--|--|--|
|       |  |  |  |
|       |  |  |  |
|       |  |  |  |
|       |  |  |  |
|       |  |  |  |
|       |  |  |  |
|       |  |  |  |
|       |  |  |  |
|       |  |  |  |
|       |  |  |  |
|       |  |  |  |
|       |  |  |  |
|       |  |  |  |
|       |  |  |  |
|       |  |  |  |
|       |  |  |  |
|       |  |  |  |
|       |  |  |  |
|       |  |  |  |
|       |  |  |  |
|       |  |  |  |
|       |  |  |  |



| <u>NOTES</u> |  |
|--------------|--|
|