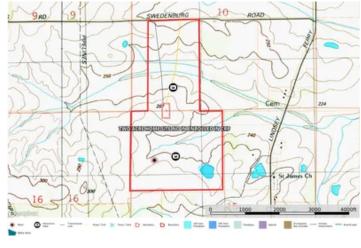

Lowndes County - 238 Acre +/- Prairie Paradise Swedenburg Road Crawford, MS 39743

\$1,071,000 238± Acres Lowndes County









### **SUMMARY**

#### **Address**

Swedenburg Road

## City, State Zip

Crawford, MS 39743

### County

**Lowndes County** 

#### Туре

Hunting Land, Recreational Land, Farms, Ranches

### Latitude / Longitude

33.352847 / -88.614445

### Acreage

238

#### Price

\$1,071,000

## **Property Website**

https://www.mossyoakproperties.com/property/lowndes-county-238-acre-prairie-paradise-lowndes-mississippi/49694/









### **PROPERTY DESCRIPTION**

West Lowndes Prairie Paradise offers an unique oppotunity to live, hunt or just enjoy the outdoor and the beautiful sunrise and sunsets of the big Prairie Sky! in one of the most rare natural habits in Mississippi, The Prairie! This beatiful prairie tracts has a gently rolling topography, a creek, old lake site, income from CRP and a two ac