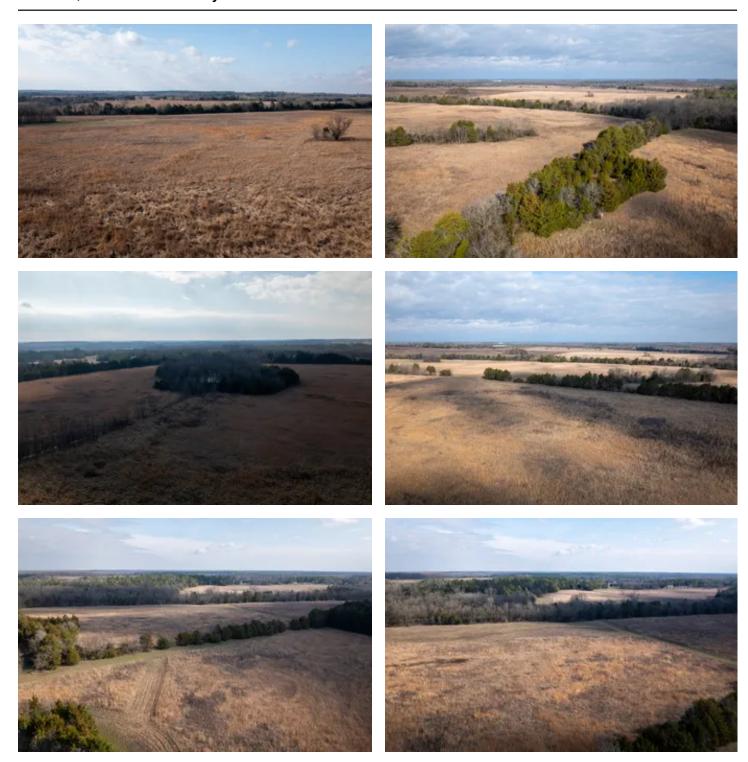

### **PROPERTY DESCRIPTION**

West Lowndes Prairie Paradise offers an unique oppotunity to live, hunt or just enjoy the outdoor and the beautiful sunrise and sunsets of the big Prairie Sky! in one of the most rare natural habits in Mississippi, The Prairie! This beatiful prairie tracts has a gently rolling topography, a creek, old lake site, income from CRP and a two acre house site that is centrally located and on the highest point on the property. There are area already utilities located at the house site. This is a must see property!!! Call me today!!!

- 1. Road Frontage
- 2. CRP Income
- 3. House site with utilities
- 4. West Lowndes County Prairie
- 5. Gently rolling topography
- 6. close proximity to Highway 45 Alt
- 7. Hunting and recreation
- 8. Creek
- 9. Lake site