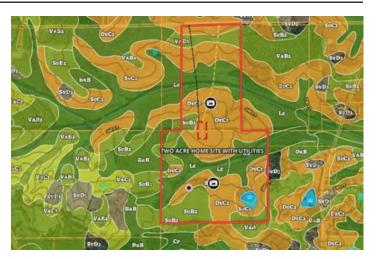

Lowndes County - 238 Acre +/- Prairie Paradise Swedenburg Road Crawford, MS 39743

\$1,071,000 238± Acres Lowndes County









### **SUMMARY**

#### **Address**

Swedenburg Road

## City, State Zip

Crawford, MS 39743

### County

**Lowndes County** 

#### Туре

Hunting Land, Recreational Land, Farms, Ranches

### Latitude / Longitude

33.352847 / -88.614445

### Acreage

238

#### Price

\$1,071,000

## **Property Website**

https://www.mossyoakproperties.com/property/lowndes-county-238-acre-prairie-paradise-lowndes-mississippi/49694/









### **PROPERTY DESCRIPTION**

West Lowndes Prairie Paradise offers an unique oppotunity to live, hunt or just enjoy the outdoor and the beautiful sunrise and sunsets of the big Prairie Sky! in one of the most rare natural habits in Mississippi, The Prairie! This beatiful prairie tracts has a gently rolling topography, a creek, old lake site, income from CRP and a two acre house site that is centrally located and on the highest point on the property. There are area already utilities located at the house site. This is a must see property!!! Call me today!!!

- 1. Road Frontage
- 2. CRP Income
- 3. House site with utilities
- 4. West Lowndes County Prairie
- 5. Gently rolling topography
- 6. close proximity to Highway 45 Alt
- 7. Hunting and recreation
- 8. Creek
- 9. Lake site

Fred