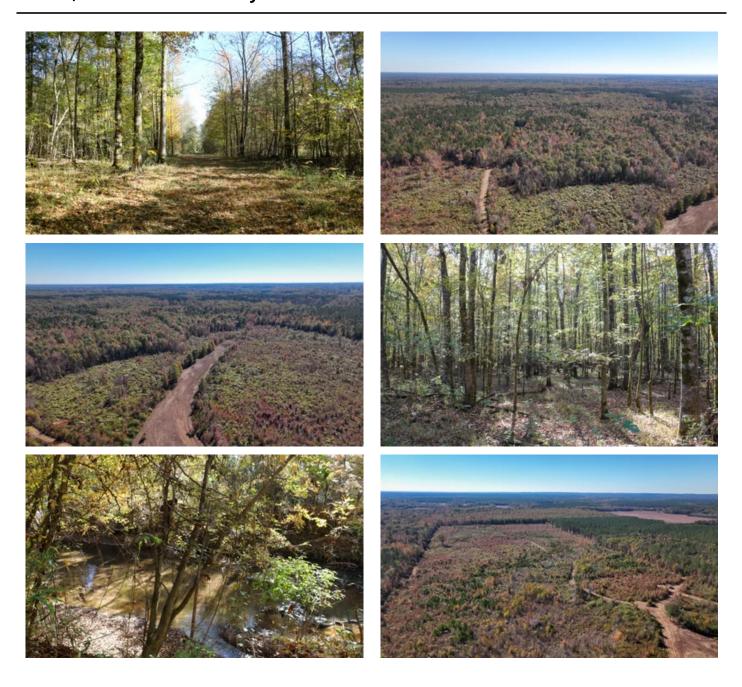

#### **PROPERTY DESCRIPTION**

NOXUBEE COUNTY! BIG BUCKS! TURKEY! LOCATION! LOCATION! LOCATION! This property is one of the best all-around hunting properties on the market. This tract has grown some of the biggest deer in the state of Mississippi. Excellent soils overall average soil class is 2.04. There is 235 acres +/- of standing timber, remainder in replanted hard wooded cutover and approximately 15 acres of planted food plots. Macedonia Creek Running frontage. Located in one of the most prominent areas of Noxubee county, this tract is ready to go!

### **Aerial Maps**