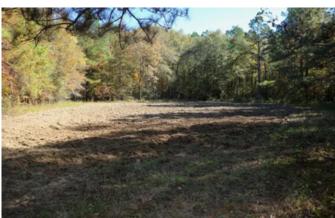

#### **PROPERTY DESCRIPTION**

NOXUBEE COUNTY! BIG BUCKS! TURKEY! LOCATION! LOCATION! LOCATION! This property is one of the best all-around hunting properties on the market. This tract has grown some of the biggest deer in the state of Mississippi. Excellent soils overall average soil class is 2.04. There is 235 acres +/- of standing timber, remainder in replanted hard wooded cutover and approximately 15 acres of planted food plots. Macedonia Creek Running frontage. Located in one of the most prominent areas of Noxubee county, this tract is ready to go!