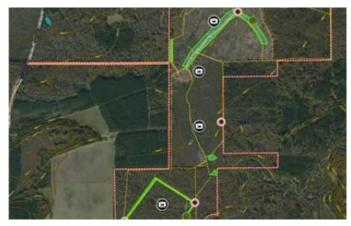

Noxubee County Hunting Paradise Concord Road Macon, MS 39341

\$990,000 463± Acres Noxubee County









#### **SUMMARY**

#### **Address**

**Concord Road** 

#### City, State Zip

Macon, MS 39341

#### County

**Noxubee County** 

#### **Type**

Hunting Land, Recreational Land, Timberland

#### Latitude / Longitude

33.0525587 / -88.6094097

#### Acreage

463

#### **Price**

\$990,000

#### **Property Website**

https://www.mossyoakproperties.com/property/noxubee-county-hunting-paradise-noxubee-mississippi/34127/









#### **PROPERTY DESCRIPTION**

NOXUBEE COUNTY! BIG BUCKS! TURKEY! LOCATION! LOCATION! LOCATION! This property is one of the best all-around hunting properties on the market. This tract has grown some of the biggest deer in the state of Mississippi. Excellent soils overall average soil class is 2.04. There is 235 acres +/- of standing timber, remainder in replanted h