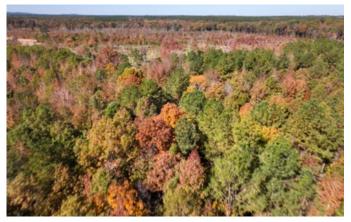

#### **PROPERTY DESCRIPTION**

NOXUBEE COUNTY! BIG BUCKS! TURKEY! LOCATION! LOCATION! LOCATION! This property is one of the best all-around hunting properties on the market. This tract has grown some of the biggest deer in the state of Mississippi. Excellent soils overall average soil class is 2.04. There is 235 acres +/- of standing timber, remainder in replanted hard wooded cutover and approximately 15 acres of planted food plots. Macedonia Creek Running frontage. Located in one of the most prominent areas of Noxubee county, this tract is ready to go!

Location: It is an awesome location, 2 hours from Birmingham, 1 hour from Tuscaloosa, 45 minutes from Columbus, 40 minutes from Meridian, 2 hours from Jackson, and 40 minutes from Starkville.

Wildlife: Deer, Turkeys, Hogs, Doves, Ducks, & all other sorts of Wildlife.