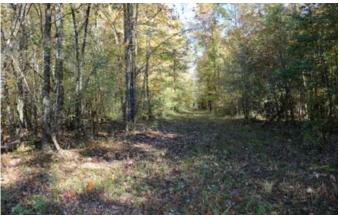

#### **PROPERTY DESCRIPTION**

NOXUBEE COUNTY! BIG BUCKS! TURKEY! LOCATION! LOCATION! LOCATION! This property is one of the best all-around hunting properties on the market. This tract has grown some of the biggest deer in the state of Mississippi. Excellent soils overall average soil class is 2.04. There is 235 acres +/- of standing timber, remainder in replanted hard wooded cutover and approximately 15 acres of planted food plots. Macedonia Creek Running frontage. Located in one of the most prominent areas of Noxubee county, this tract is ready to go!

Soil: This dirt has a great site index, this tract will always be a great timber investment as it is very fertile and can grow both pine and hardwood timber!

Road System: This tract has a good road system running through it that has been recently improved!