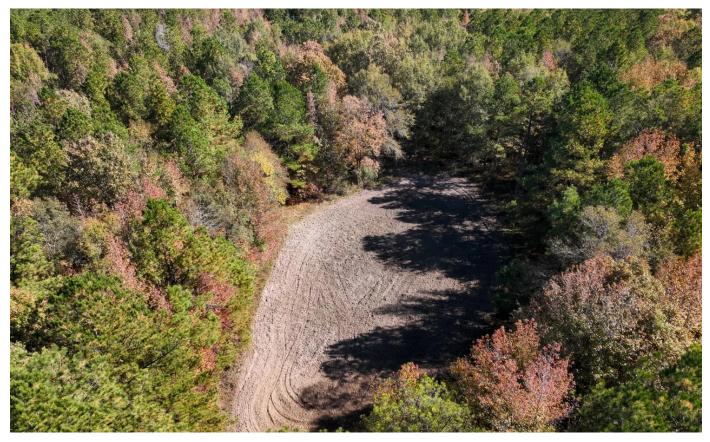

#### **PROPERTY DESCRIPTION**

NOXUBEE COUNTY! BIG BUCKS! TURKEY! LOCATION! LOCATION! LOCATION! This property is one of the best all-around hunting properties on the market. This tract has grown some of the biggest deer in the state of Mississippi. Excellent soils overall average soil class is 2.04. There is 235 acres +/- of standing timber, remainder in replanted hard wooded cutover and approximately 15 acres of planted food plots. Macedonia Creek Running frontage. Located in one of the most prominent areas of Noxubee county, this tract is ready to go!

Soil: This dirt has a great site index, this tract will always be a great timber investment as it is very fertile and can grow both pine and hardwood timber!

Road System: This tract has a good road system running through it that has been recently improved!