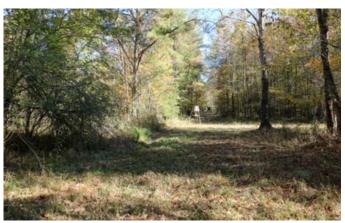

#### **PROPERTY DESCRIPTION**

NOXUBEE COUNTY! BIG BUCKS! TURKEY! LOCATION! LOCATION! LOCATION! This property is one of the best all-around hunting properties on the market. This tract has grown some of the biggest deer in the state of Mississippi. Excellent soils overall average soil class is 2.04. There is 235 acres +/- of standing timber, remainder in replanted hard wooded cutover and approximately 15 acres of planted food plots. Macedonia Creek Running frontage. Located in one of the most prominent areas of Noxubee county, this tract is ready to go!

Soil: This dirt has a great site index, this tract will always be a great timber investment as it is very fertile and can grow both pine and hardwood timber!

Road System: This tract has a good road system running through it that has been recently improved!