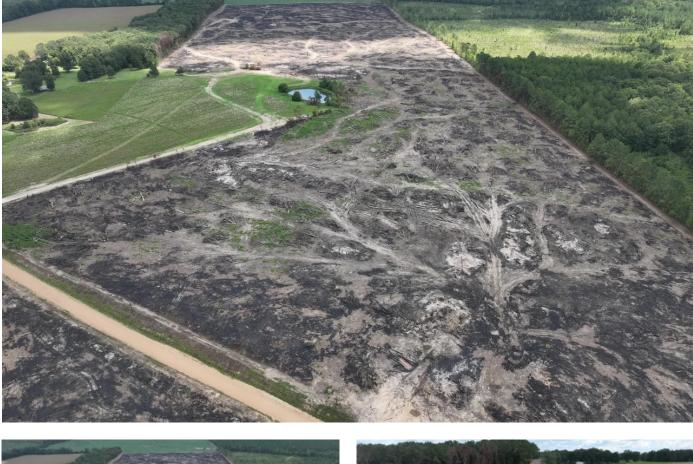

## **PROPERTY DESCRIPTION**

Looking for a Tract to develop? These 158 acres in Chickasaw County are as versatile as a tract can get. Recently cut over and burned it is as clean a cutover tract as I have seen. The property has a gently rolling topography and could be developed into cropland, pasture or planted back in trees. This property is bordered by pasture land to the west and cropland to the east. There are 16 acres of open ground that has been in crop production recently and an existing cattle pond. There is County Road 254 frontage with access to utilities. Don't let this one pass you buy!! Call today! <u>662 418 6767</u>