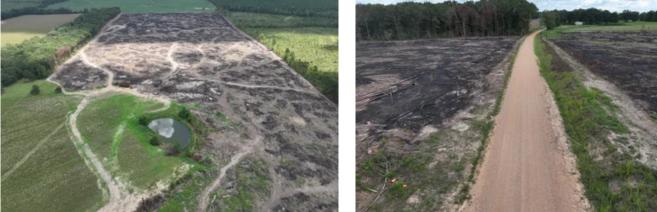

## **PROPERTY DESCRIPTION**

Looking for a Tract to develop? These 158 acres in Chickasaw County are as versatile as a tract can get. Recently cut over and burned it is as clean a cutover tract as I have seen. The property has a gently rolling topography and could be developed into cropland, pasture or planted back in trees. This property is bordered by pasture land to the west and cropland to the east. There are 16 acres of open ground that has been in crop production recently and an existing cattle pond. There is County Road 254 frontage with access to utilities. Don't let this one pass you buy!! Call today! <u>662 418 6767</u>