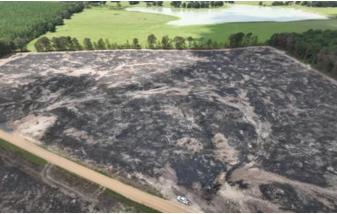

## **PROPERTY DESCRIPTION**

Looking for a Tract to develop? These 158 acres in Chickasaw County are as versatile as a tract can get. Recently cut over and burned it is as clean a cutover tract as I have seen. The property has a gently rolling topography and could be developed into cropland, pasture or planted back in trees. This property is bordered by pasture land to the west and cropland to the east. There are 16 acres of open ground that has been in crop production recently and an existing cattle pond. There is County Road 254 frontage with access to utilities. Don't let this one pass you buy!! Call today! <u>662 418 6767</u>