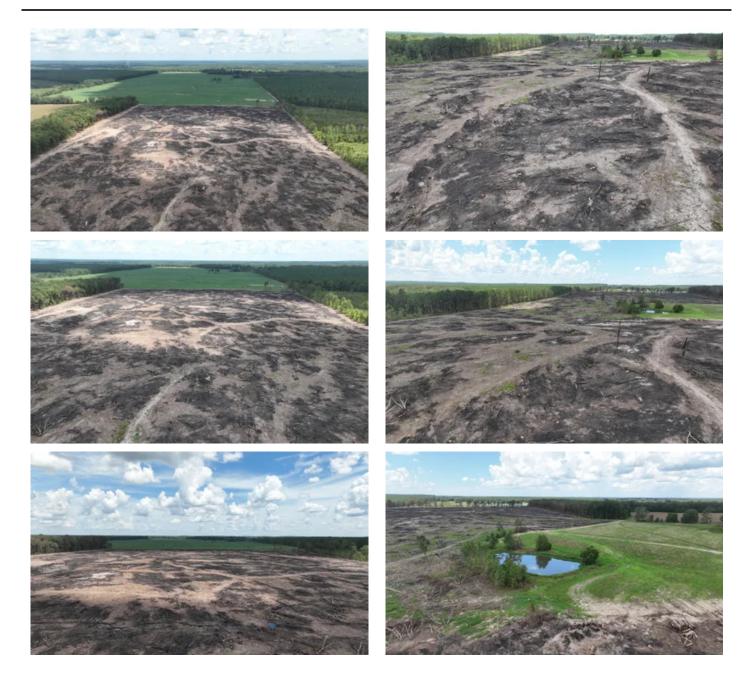

## **PROPERTY DESCRIPTION**

Looking for a Tract to develop? These 158 acres in Chickasaw County are as versatile as a tract can get. Recently cut over and burned it is as clean a cutover tract as I have seen. The property has a gently rolling topography and could be developed into cropland, pasture or planted back in trees. This property is bordered by pasture land to the west and cropland to the east. There are 16 acres of open ground that has been in crop production recently and an existing cattle pond. There is County Road 254 frontage with access to utilities. Don't let this one pass you buy!! Call today! <u>662 418 6767</u>