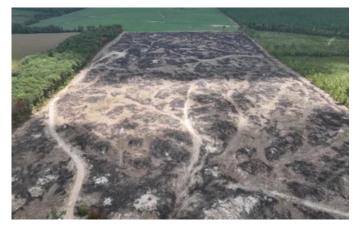

## **PROPERTY DESCRIPTION**

Looking for a Tract to develop? These 158 acres in Chickasaw County are as versatile as a tract can get. Recently cut over and burned it is as clean a cutover tract as I have seen. The property has a gently rolling topography and could be developed into cropland, pasture or planted back in trees. This property is bordered by pasture land to the west and cropland to the east. There are 16 acres of open ground that has been in crop production recently and an existing cattle pond. There is County Road 254 frontage with access to utilities. Don't let this one pass you buy!! Call today! <u>662 418 6767</u>