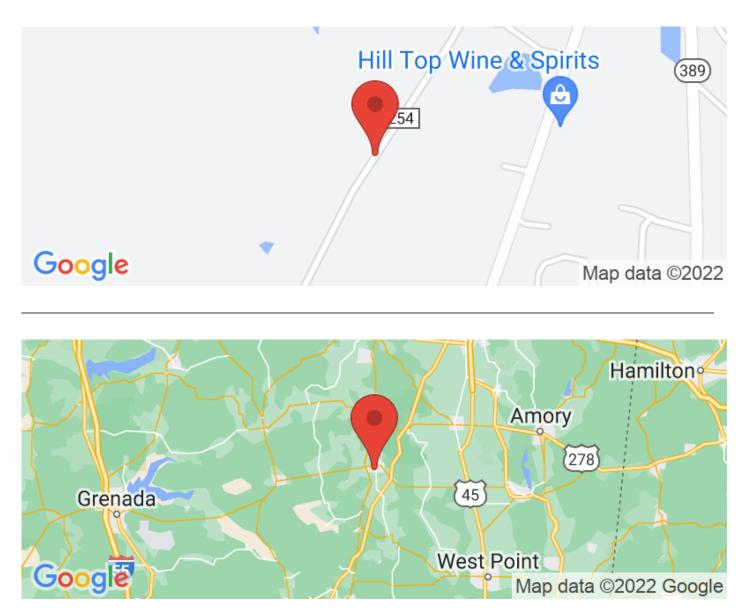

# **Locator Maps**

## **SUMMARY**

**Address** County Road 254

**City, State Zip** Houston, MS 38851

**County** Chickasaw County

Туре

Farms, Recreational Land, Undeveloped Land, Timberland

Latitude / Longitude 33.8821312 / -89.0070925