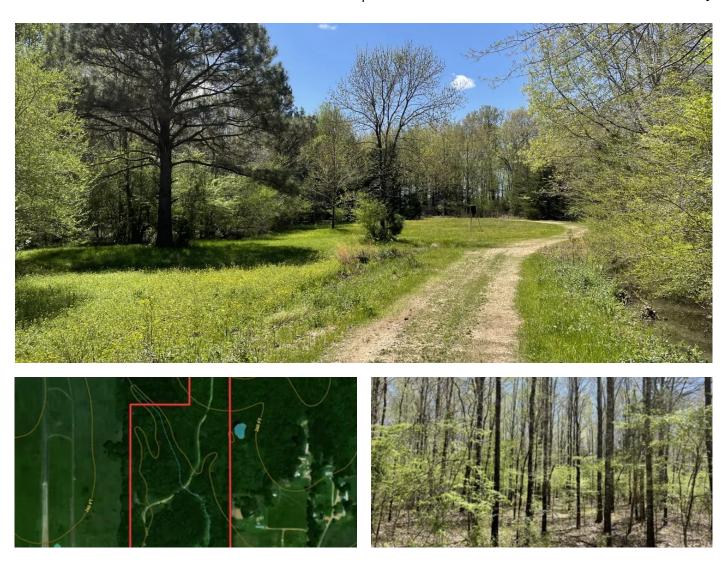

#### **PROPERTY DESCRIPTION**

This is a great 40-acre recreational tract with an abundant deer population. This tract is very accessible and conveniently located on Hwy 8 in Monroe County. There is a very nice internal road system on this property along with a nice functioning shop.

Call soon to go take a look!