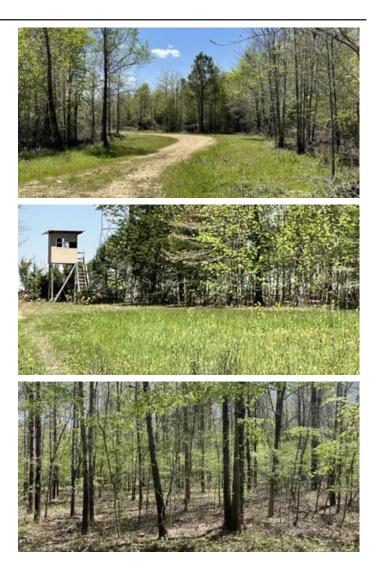

#### **PROPERTY DESCRIPTION**

This is a great 40-acre recreational tract with an abundant deer population. This tract is very accessible and conveniently located on Hwy 8 in Monroe County. There is a very nice internal road system on this property along with a nice functioning shop.