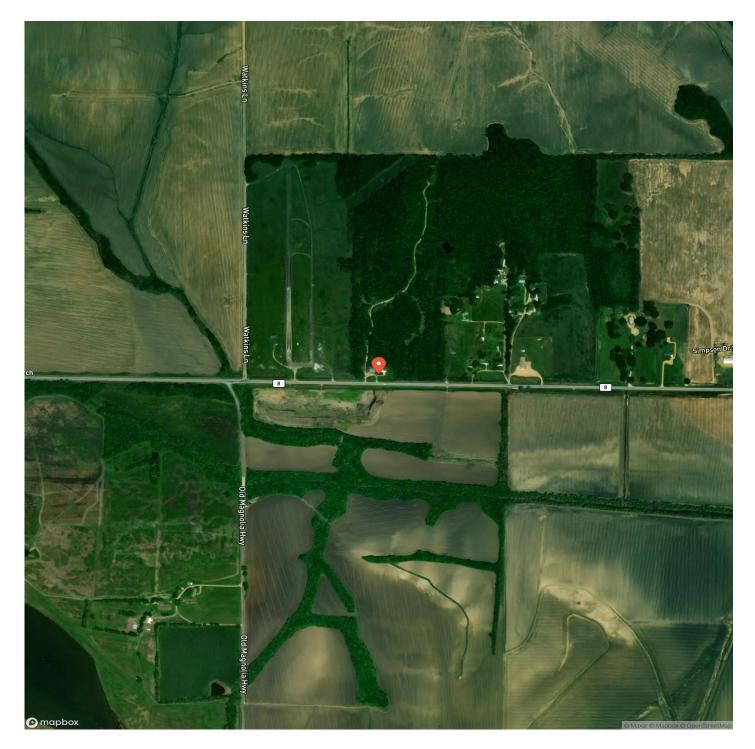

MS 39730

**County** Monroe County

**Type** Hunting Land, Recreational Land, Timberland

Latitude / Longitude 33.840568 / -88.662745

Acreage 40

40

**Price** \$119,500

#### **Property Website**

https://www.mossyoakproperties.com/property/40-acrehunting-land-tract-and-shop-monroe-mississippi/27003/





#### **PROPERTY DESCRIPTION**

This is a great 40-acre recreational tract with an abundant deer population. This tract is very accessible and conveniently located on Hwy 8 in Monroe County. There is a very nice internal road system on this property along with a nice functioning shop.

Call soon to go take a look!



#### 40 acre hunting land tract and shop Aberdeen, MS / Monroe County









## **MORE INFO ONLINE:**



## **Locator Map**



## **MORE INFO ONLINE:**

# Satellite Map





## **MORE INFO ONLINE:**

# LISTING REPRESENTATIVE

For more information contact:



#### <u>NOTES</u>

**Representative** Sonny Jameson

**Mobile** (662) 295-0247

**Email** sjameson@mossyoakproperties.com

**Address** 5741 Hwy 45 Alt South

**City / State / Zip** West Point, MS 39773



| <u>NOTES</u> |  |  |  |
|--------------|--|--|--|
|              |  |  |  |
|              |  |  |  |
|              |  |  |  |
|              |  |  |  |
|              |  |  |  |
|              |  |  |  |
|              |  |  |  |
|              |  |  |  |
|              |  |  |  |
|              |  |  |  |
|              |  |  |  |
|              |  |  |  |
|              |  |  |  |
|              |  |  |  |
|              |  |  |  |
|              |  |  |  |
|              |  |  |  |



## **DISC