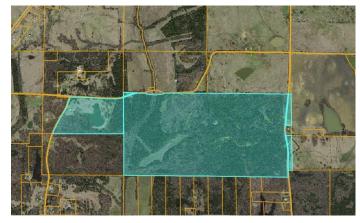

## **Locator Maps**

## **Aerial Maps**

**Prairie, MS / Chickasaw County** 

## **Acreage**

375