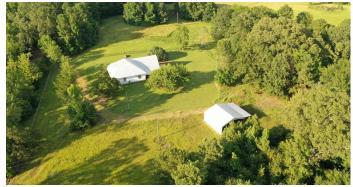

## **PROPERTY DESCRIPTION**

Featured is a 375 acre recreational tract of land in McCondy community of Chickasaw county Ms. that has it all! This property is well maintained, and move in ready! This land is wildlife rich with a camp house, equipment shed, and a well stocked fishing lake with a pier. Call Sonny Jameson soon to go take a look!!