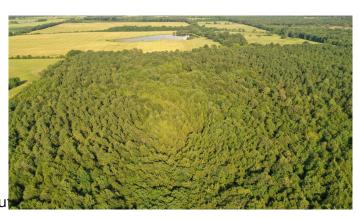

## **PROPERTY DESCRIPTION**

Featured is a 375 acre recreational tract of land in McCondy community of Chickasaw county Ms. that has it all! This property is well maintained, and move in ready! This land is wildlife rich with a camp house, equipment shed, and a well stocked fishing lake with a pier. Call Sonny Jameson soon to go take a look!!

## **Aerial Maps**

**Prairie, MS / Chickasaw County** 