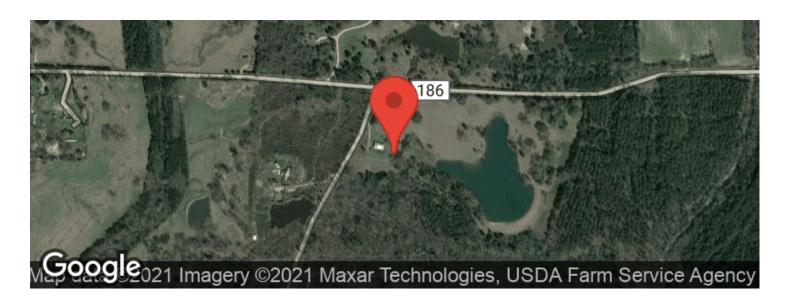

creational Land, Timberland

## Latitude / Longitude

33.8208 / -88.8319

## **Acreage**

375

## **Price**

\$969,000

## **Property Website**

https://www.mossyoakproperties.com/property/beau 375-acres-recreational-tract-that-is-full-of-wildlifecamp-house-and-well-stocked-lake-chickasawmississippi/19050/









**Prairie, MS / Chickasaw County** 

## **PROPERTY DESCRIPTION**

Featured is a 375 acre recreational tract of land in McCondy community of Chickasaw county Ms. that has it all! This property is well maintained, and move in ready! This land is wildlife rich with a camp house, equipment shed, and a well stocked fishing lake with a pier. Call Sonny Jameson soon to go take a look!!



## **Prairie, MS / Chickasaw County**













## **Locator Maps**







## **Aerial Maps**







**Prairie, MS / Chickasaw County** 

## LISTING REPRESENTATIVE

For more information contact:



## Representative

Sonny Jameson

### Mobile

(662) 295-0247

#### **Email**

sjameson@mossyoakproperties.com

### **Address**

5741 Hwy 45 Alt South

## City / State / Zip

West Point, MS 39773

| <u>NOTES</u> |  |  |
|--------------|--|--|
|              |  |  |
| _            |  |  |
|              |  |  |
|              |  |  |
|              |  |  |
|              |  |  |
|              |  |  |



| <u>NOTES</u> |  |  |  |
|--------------|--|--|--|
|              |  |  |  |
|              |  |  |  |
|              |  |  |  |
|              |  |  |  |
|              |  |  |  |
|              |  |  |  |
|              |  |  |  |
|              |  |  |  |
|              |  |  |  |
|