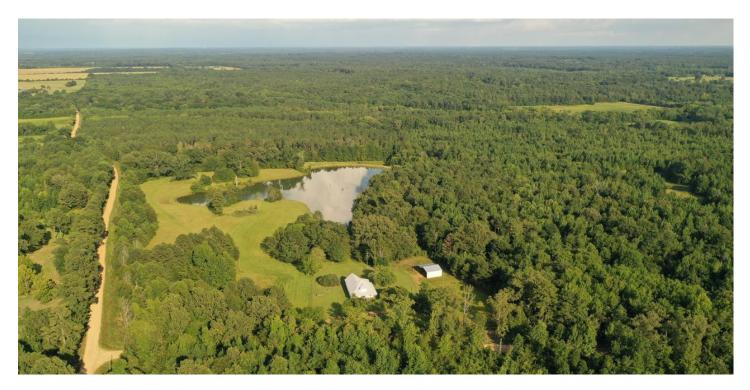

## **PROPERTY DESCRIPTION**

Featured is a 375 acre recreational tract of land in McCondy community of Chickasaw county Ms. that has it all! This property is well maintained, and move in ready! This land is wildlife rich with a camp house, equipment shed, and a well stocked fishing lake with a pier. Call Sonny Jameson soon to go take a look!!