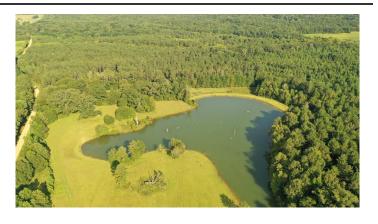

## **PROPERTY DESCRIPTION**

Featured is a 375 acre recreational tract of land in McCondy community of Chickasaw county Ms. that has it all! This property is well maintained, and move in ready! This land is wildlife rich with a camp house, equipment shed, and a well stocked fishing lake with a pier. Call Sonny Jameson soon to go take a look!!