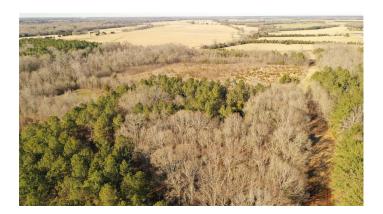

y Website** 

https://www.mossyoakproperties.com/property/beau

homestead-on-waverly-road-west-point-ms-

39773-clay-mississippi/15770/









# Beautiful homestead on Waverly Road, West Point Ms 39773 West Point, MS / Clay County

## **PROPERTY DESCRIPTION**

This is a beautiful tract of land located on the corner of main and main!! This property on Waverly road east of West Point, Ms. is 5 minutes from Old Waverly Golf Club and Mossy Oak Golf Course. This land lends itself well for a great house site and homestead. This 139 acres is wildlife abundant with planted pine timber, natural regenerating hardwood trees and a large fishing lake. Please call soon for a showing.



MORE INFO ONLINE:

# Beautiful homestead on Waverly Road, West Point Ms 39773 West Point, MS / Clay County













## **Locator Maps**







**MORE INFO ONLINE:** 

# **Aerial Maps**







### Beautiful homestead on Waverly Road, West Point Ms 39773 West Point, MS / Clay County

#### LISTING REPRESENTATIVE

For more information contact:



#### Representative

Sonny Jameson

#### Mobile

(662) 295-0247

#### **Email**

sjameson@mossyoakproperties.com

#### **Address**

5741 Hwy 45 Alt South

#### City / State / Zip

West Point, MS 39773

| <b>NOTES</b> |  |  |  |
|--------------|--|--|--|
|              |  |  |  |
|              |  |  |  |
|              |  |  |  |
|              |  |  |  |
|              |  |  |  |
|              |  |  |  |



| <u>NOTES</u> |  |  |  |
|--------------|--|--|--|
|              |  |  |  |
|              |  |  |  |
|              |  |  |  |
|              |  |  |