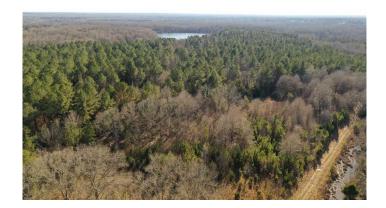

## **PROPERTY DESCRIPTION**

This is a beautiful tract of land located on the corner of main and main!! This property on Waverly road east of West Point, Ms. is 5 minutes from Old Waverly Golf Club and Mossy Oak Golf Course. This land lends itself well for a great house site and homestead. This 139 acres is wildlife abundant with planted pine timber, natural regenerating hardwood trees and a large fishing lake. Please call soon for a showing.

# **Aerial Maps**