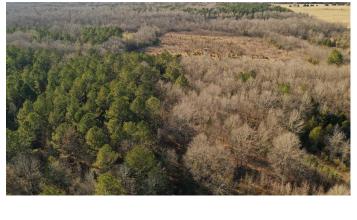

## **PROPERTY DESCRIPTION**

This is a beautiful tract of land located on the corner of main and main!! This property on Waverly road east of West Point, Ms. is 5 minutes from Old Waverly Golf Club and Mossy Oak Golf Course. This land lends itself well for a great house site and homestead. This 139 acres is wildlife abundant with planted pine timber, natural regenerating hardwood trees and a large fishing lake. Please call soon for a showing.

# **Aerial Maps**