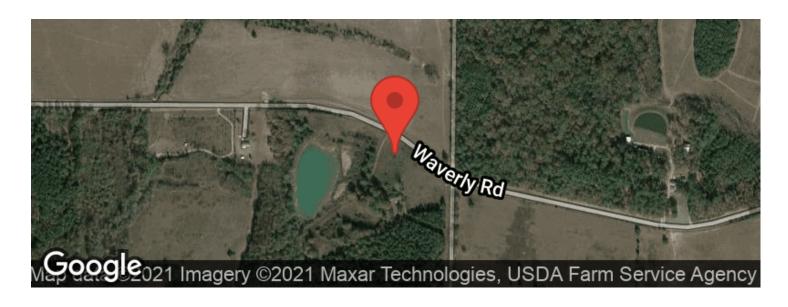

on-waverly-road-west-point-ms-

39773-clay-mississippi/15770/









# Beautiful homestead on Waverly Road, West Point Ms 39773 West Point, MS / Clay County

## **PROPERTY DESCRIPTION**

This is a beautiful tract of land located on the corner of main and main!! This property on Waverly road east of West Point, Ms. is 5 minutes from Old Waverly Golf Club and Mossy Oak Golf Course. This land lends itself well for a great house site and homestead. This 139 acres is wildlife abundant with planted pine timber, natural regenerating hardwood trees and a large fishing lake. Please call soon for a showing.



MORE INFO ONLINE:

# Beautiful homestead on Waverly Road, West Point Ms 39773 West Point, MS / Clay County













## **Locator Maps**







**MORE INFO ONLINE:** 

# **Aerial Maps**







### Beautiful homestead on Waverly Road, West Point Ms 39773 West Point, MS / Clay County

#### LISTING REPRESENTATIVE

For more information contact:



#### Representative

Sonny Jameson

#### Mobile

(662) 295-0247

#### **Email**

sjameson@mossyoakproperties.com

#### **Address**

5741 Hwy 45 Alt South

#### City / State / Zip

West Point, MS 39773

| <b>NOTES</b> |  |  |  |
|--------------|--|--|--|
|              |  |  |  |
|              |  |  |  |
|              |  |  |  |
|              |  |  |  |
|              |  |  |  |
|              |  |  |  |



| <u>NOTES</u> |  |  |  |
|--------------|--|--|--|
|              |  |  |  |
|              |  |  |  |
|              |  |  |  |
|              |  |  |  |
|              |  |  |  |
|              |  |  |  |
|              |  |