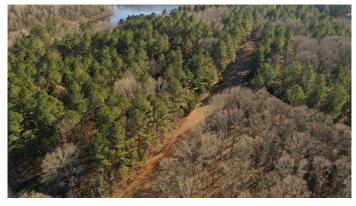

## **PROPERTY DESCRIPTION**

This is a beautiful tract of land located on the corner of main and main!! This property on Waverly road east of West Point, Ms. is 5 minutes from Old Waverly Golf Club and Mossy Oak Golf Course. This land lends itself well for a great house site and homestead. This 139 acres is wildlife abundant with planted pine timber, natural regenerating hardwood trees and a large fishing lake. Please call soon for a showing.

# **Aerial Maps**