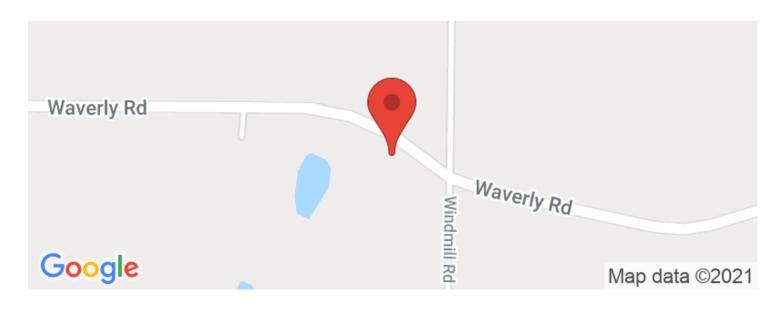

.mossyoakproperties.com/property/beau

homestead-on-waverly-road-west-point-ms-

39773-clay-mississippi/15770/









# Beautiful homestead on Waverly Road, West Point Ms 39773 West Point, MS / Clay County

## **PROPERTY DESCRIPTION**

This is a beautiful tract of land located on the corner of main and main!! This property on Waverly road east of West Point, Ms. is 5 minutes from Old Waverly Golf Club and Mossy Oak Golf Course. This land lends itself well for a great house site and homestead. This 139 acres is wildlife abundant with planted pine timber, natural regenerating hardwood trees and a large fishing lake. Please call soon for a showing.



MORE INFO ONLINE:

# Beautiful homestead on Waverly Road, West Point Ms 39773 West Point, MS / Clay County













## **Locator Maps**







**MORE INFO ONLINE:** 

# **Aerial Maps**







### Beautiful homestead on Waverly Road, West Point Ms 39773 West Point, MS / Clay County

#### LISTING REPRESENTATIVE

For more information contact:



#### Representative

Sonny Jameson

#### Mobile

(662) 295-0247

#### **Email**

sjameson@mossyoakproperties.com

#### **Address**

5741 Hwy 45 Alt South

#### City / State / Zip

West Point, MS 39773

| <b>NOTES</b> |  |  |  |
|--------------|--|--|--|
|              |  |  |  |
|              |  |  |  |
|              |  |  |  |
|              |  |  |  |
|              |  |  |  |
|              |  |  |  |



| <u>NOTES</u> |  |  |  |
|--------------|--|--|--|
|              |  |  |  |
|              |  |  |  |
|              |  |  |  |
|              |  |  |  |
|              |  |  |