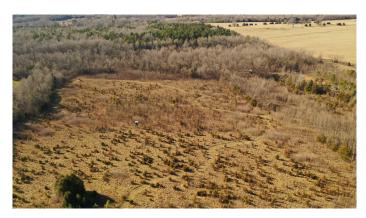

rty Website** 

https://www.mossyoakproperties.com/property/beau

homestead-on-waverly-road-west-point-ms-

39773-clay-mississippi/15770/









# Beautiful homestead on Waverly Road, West Point Ms 39773 West Point, MS / Clay County

## **PROPERTY DESCRIPTION**

This is a beautiful tract of land located on the corner of main and main!! This property on Waverly road east of West Point, Ms. is 5 minutes from Old Waverly Golf Club and Mossy Oak Golf Course. This land lends itself well for a great house site and homestead. This 139 acres is wildlife abundant with planted pine timber, natural regenerating hardwood trees and a large fishing lake. Please call soon for a showing.



MORE INFO ONLINE:

# Beautiful homestead on Waverly Road, West Point Ms 39773 West Point, MS / Clay County













## **Locator Maps**







**MORE INFO ONLINE:** 

# **Aerial Maps**







### Beautiful homestead on Waverly Road, West Point Ms 39773 West Point, MS / Clay County

#### LISTING REPRESENTATIVE

For more information contact:



#### Representative

Sonny Jameson

#### Mobile

(662) 295-0247

#### **Email**

sjameson@mossyoakproperties.com

#### **Address**

5741 Hwy 45 Alt South

#### City / State / Zip

West Point, MS 39773

| <b>NOTES</b> |  |  |  |
|--------------|--|--|--|
|              |  |  |  |
|              |  |  |  |
|              |  |  |  |
|              |  |  |  |
|              |  |  |  |
|              |  |  |  |



| <u>NOTES</u> |  |  |  |
|--------------|--|--|--|
|              |  |  |  |
|              |  |  |  |
|              |  |  |  |
|              |  |  |