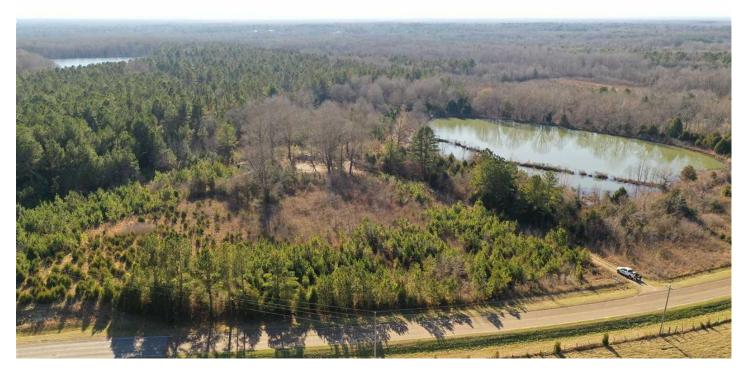

## **PROPERTY DESCRIPTION**

This is a beautiful tract of land located on the corner of main and main!! This property on Waverly road east of West Point, Ms. is 5 minutes from Old Waverly Golf Club and Mossy Oak Golf Course. This land lends itself well for a great house site and homestead. This 139 acres is wildlife abundant with planted pine timber, natural regenerating hardwood trees and a large fishing lake. Please call soon for a showing.

# **Aerial Maps**