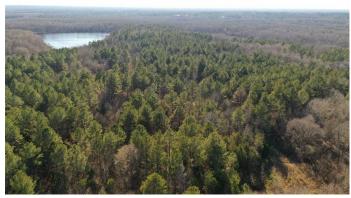

## **PROPERTY DESCRIPTION**

This is a beautiful tract of land located on the corner of main and main!! This property on Waverly road east of West Point, Ms. is 5 minutes from Old Waverly Golf Club and Mossy Oak Golf Course. This land lends itself well for a great house site and homestead. This 139 acres is wildlife abundant with planted pine timber, natural regenerating hardwood trees and a large fishing lake. Please call soon for a showing.

# **Aerial Maps**