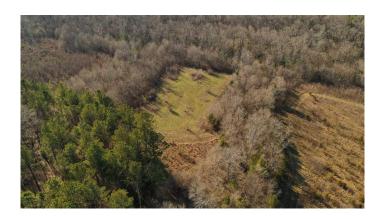

## **PROPERTY DESCRIPTION**

This is a beautiful tract of land located on the corner of main and main!! This property on Waverly road east of West Point, Ms. is 5 minutes from Old Waverly Golf Club and Mossy Oak Golf Course. This land lends itself well for a great house site and homestead. This 139 acres is wildlife abundant with planted pine timber, natural regenerating hardwood trees and a large fishing lake. Please call soon for a showing.

# **Aerial Maps**