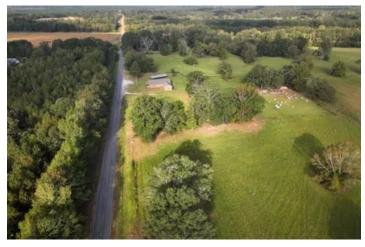

Beautiful Pasture 196 Acres in Chickasaw County County Road 190 Houston, MS 38851 \$599,000 196± Acres Chickasaw County

### **PROPERTY DESCRIPTION**

This beautiful tract has about 196 acres of rolling improved pasture land that is fenced and is currently used for grazing cattle. This tract is ideal for developing into home sites for country living! Great neighbors, accessible, and nice gentle sloping topography for a residential scenario!