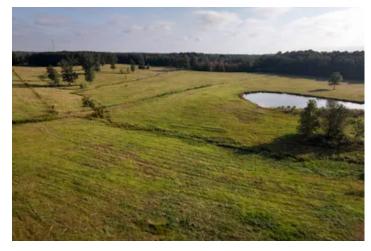

### **PROPERTY DESCRIPTION**

This beautiful tract has about 196 acres of rolling improved pasture land that is fenced and is currently used for grazing cattle. This tract is ideal for developing into home sites for country living! Great neighbors, accessible, and nice gentle sloping topography for a residential scenario!