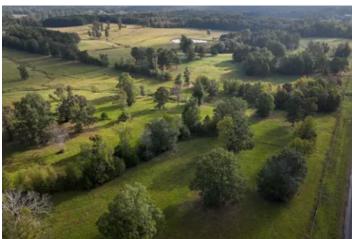

Beautiful Pasture 196 Acres in Chickasaw County County Road 190 Houston, MS 38851 \$599,000 196± Acres Chickasaw County

### **PROPERTY DESCRIPTION**

This beautiful tract has about 196 acres of rolling improved pasture land that is fenced and is currently used for grazing cattle. This tract is ideal for developing into home sites for country living! Great neighbors, accessible, and nice gentle sloping topography for a residential scenario!