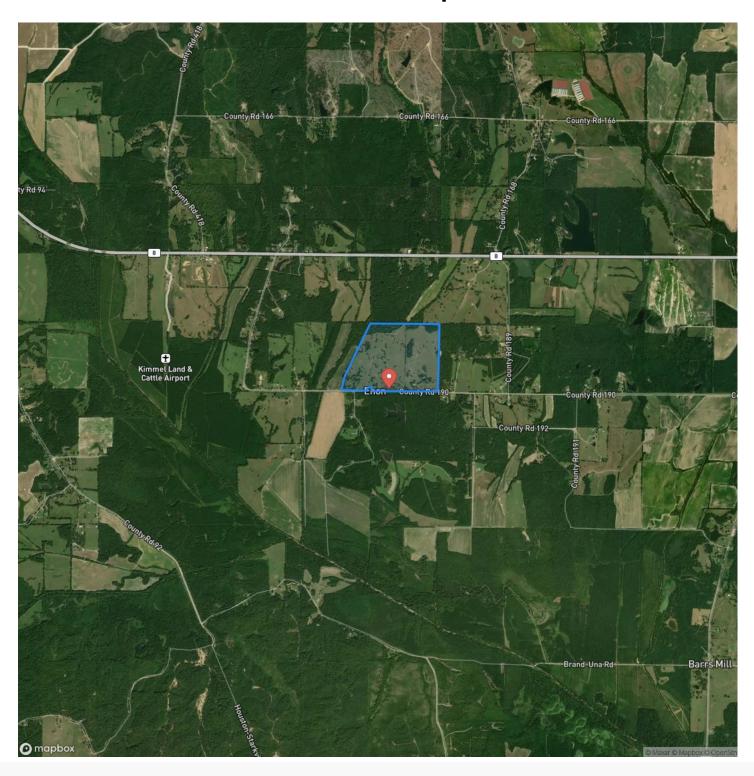

8851

County

**Chickasaw County** 

Type

Recreational Land, Ranches, Farms

Latitude / Longitude

33.826641 / -88.894108

Taxes (Annually)

1263

**Acreage** 

196

Price

\$599,000

#### **Property Website**

https://www.mossyoakproperties.com/property/beautiful-pasture-196-acres-in-chickasaw-county-chickasaw-mississippi/21893/









### **PROPERTY DESCRIPTION**

This beautiful tract has about 196 acres of rolling improved pasture land that is fenced and is currently used for grazing cattle. This tract is ideal for developing into home sites for country living! Great neighbors, accessible, and nice gentle sloping topography for a residential scenario!

















## **Locator Map**





**MORE INFO ONLINE:** 

## **Locator Map**





**MORE INFO ONLINE:** 

# **Satellite Map**





# LISTING REPRESENTATIVE For more information contact:



NIOTEC

### Representative

Sonny Jameson

#### Mobile

(662) 295-0247

#### Office

(662) 495-1121

#### **Email**

sjameson@mossyoakproperties.com

#### Address

639 Commerce Street

### City / State / Zip

West Point, MS 39773

| NOTES |  |  |  |
|-------|--|--|--|
|       |  |  |  |
|       |  |  |  |
|       |  |  |  |
|       |  |  |  |
|       |  |  |  |
|       |  |  |  |
|       |  |  |  |
|       |  |  |  |
|       |  |  |  |
|       |  |  |  |
|       |  |  |  |
|       |  |  |  |
|       |  |  |  |
|       |  |  |  |
|       |  |  |  |
|       |  |  |  |
|       |  |  |  |
|       |  |  |  |
|       |  |  |  |
|       |  |  |  |
|       |  |  |  |
|       |  |  |  |
|       |  |  |  |
|       |  |  |  |



| NOTES |