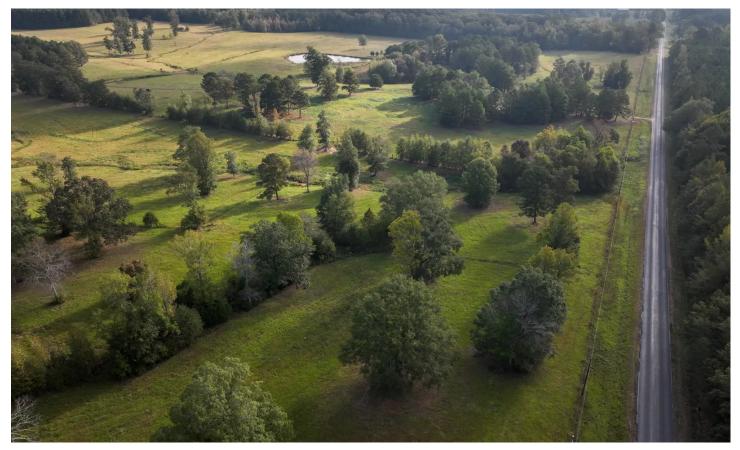

Beautiful Pasture 196 Acres in Chickasaw County County Road 190 Houston, MS 38851 \$599,000 196± Acres Chickasaw County

### **PROPERTY DESCRIPTION**

This beautiful tract has about 196 acres of rolling improved pasture land that is fenced and is currently used for grazing cattle. This tract is ideal for developing into home sites for country living! Great neighbors, accessible, and nice gentle sloping topography for a residential scenario!