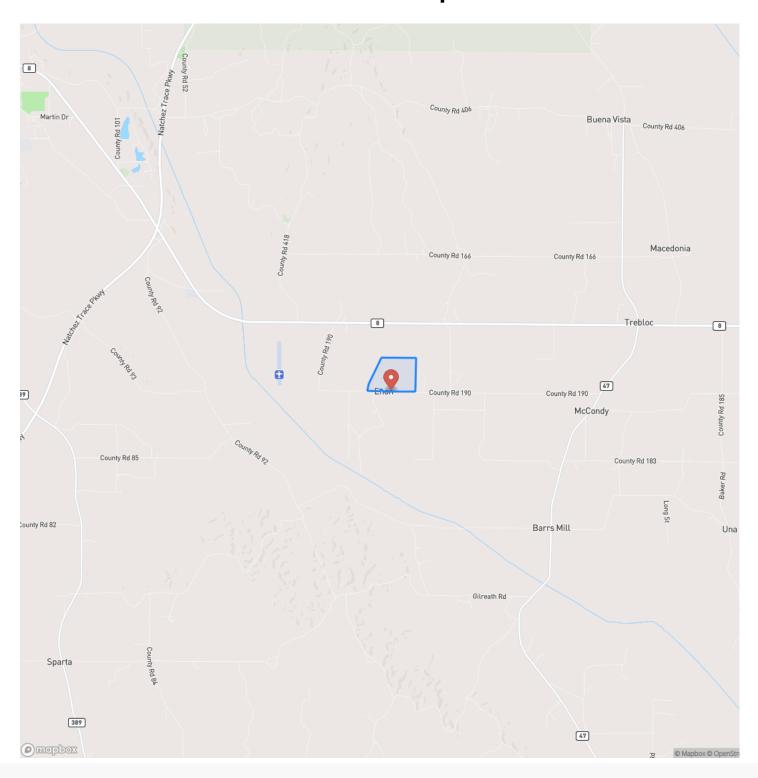

w County









#### **SUMMARY**

**Address** 

County Road 190

City, State Zip

Houston, MS 38851

County

**Chickasaw County** 

Type

Recreational Land, Ranches, Farms

Latitude / Longitude

33.826641 / -88.894108

Taxes (Annually)

1263

**Acreage** 

196

Price

\$599,000

#### **Property Website**

https://www.mossyoakproperties.com/property/beautiful-pasture-196-acres-in-chickasaw-county-chickasaw-mississippi/21893/









### **PROPERTY DESCRIPTION**

This beautiful tract has about 196 acres of rolling improved pasture land that is fenced and is currently used for grazing cattle. This tract is ideal for developing into home sites for country living! Great neighbors, accessible, and nice gentle sloping topography for a residential scenario!

















## **Locator Map**





**MORE INFO ONLINE:** 

## **Locator Map**





**MORE INFO ONLINE:** 

# **Satellite Map**





# LISTING REPRESENTATIVE For more information contact:



NIOTEC

### Representative

Sonny Jameson

#### Mobile

(662) 295-0247

#### Office

(662) 495-1121

#### **Email**

sjameson@mossyoakproperties.com

#### Address

639 Commerce Street

### City / State / Zip

West Point, MS 39773

| NOTES |  |  |  |
|-------|--|--|--|
|       |  |  |  |
|       |  |  |  |
|       |  |  |  |
|       |  |  |  |
|       |  |  |  |
|       |  |  |  |
|       |  |  |  |
|       |  |  |  |
|       |  |  |  |
|       |  |  |  |
|       |  |  |  |
|       |  |  |  |
|       |  |  |  |
|       |  |  |  |
|       |  |  |  |
|       |  |  |  |
|       |  |  |  |
|       |  |  |  |
|       |  |  |  |
|       |