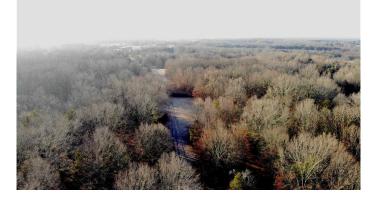

# **PROPERTY DESCRIPTION**

Beautiful 131 acre property in Clay County 1 mile east on Hwy 50 outside West Point, Ms. This tract is 1/2 Wooded and 1/2 pasture with white tail deer very abundant. This old rolling home stead is ideal for residential development, commercial, or simply building your dream home! Currently this tract is being used for a small cattle operation. Call Sonny Jameson @ 662-295-0247.