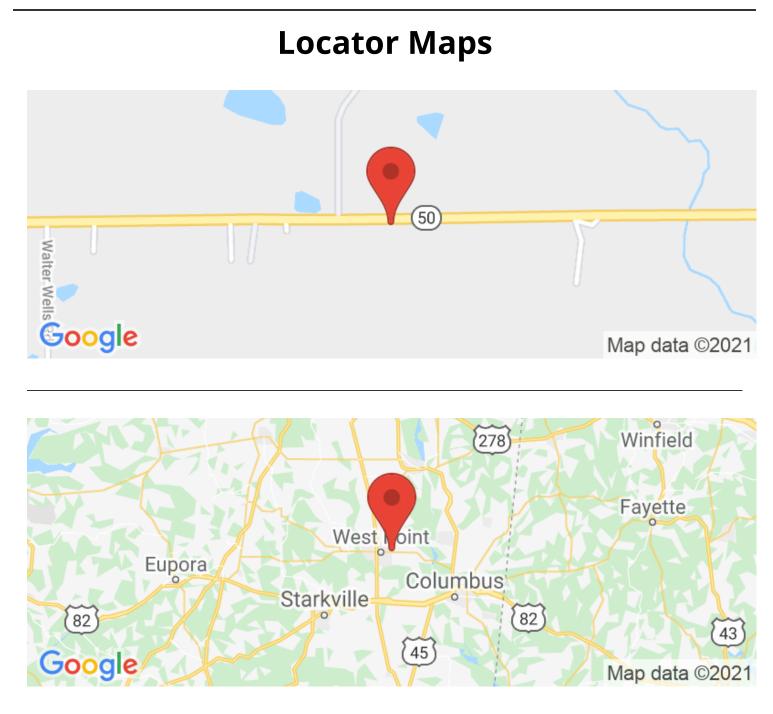

# **Aerial Maps**

## **SUMMARY**

Address Highway 50 East

**City, State Zip** West Point, MS 39773

**County** Clay County

**Type** Farms, Ranches, Lot

Latitude / Longitude 33.6071 / -88.6163

Acreage

131