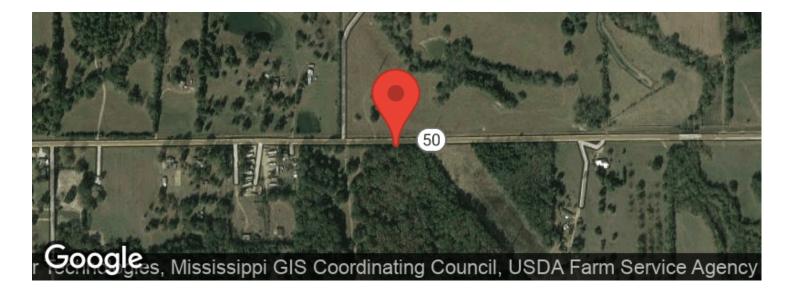

# **Aerial Maps**

# **PROPERTY DESCRIPTION**

Beautiful 131 acre property in Clay County 1 mile east on Hwy 50 outside West Point, Ms. This tract is 1/2 Wooded and 1/2 pasture with white tail deer very abundant. This old rolling home stead is ideal for residential development, commercial, or simply building your dream home! Currently this tract is being used for a small cattle operation. Call Sonny Jameson @ 662-295-0247.