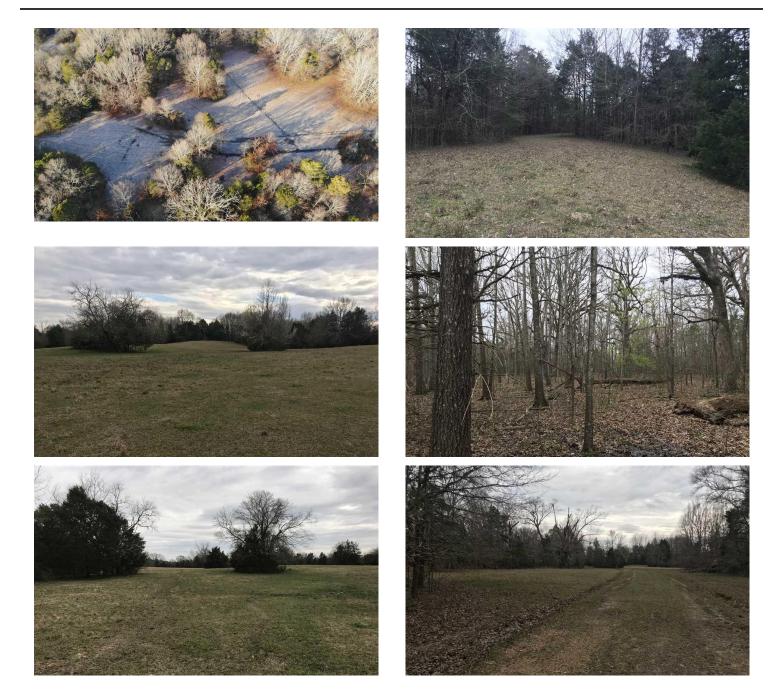

# **PROPERTY DESCRIPTION**

Beautiful 131 acre property in Clay County 1 mile east on Hwy 50 outside West Point, Ms. This tract is 1/2 Wooded and 1/2 pasture with white tail deer very abundant. This old rolling home stead is ideal for residential development, commercial, or simply building your dream home! Currently this tract is being used for a small cattle operation. Call Sonny Jameson @ 662-295-0247.