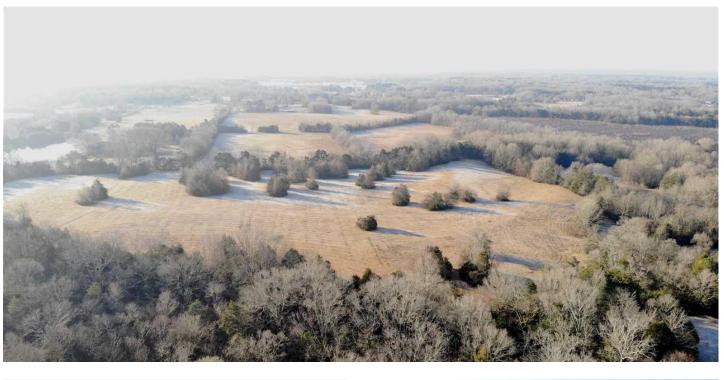

Beautiful 131 acres in Clay County Highway 50 East West Point, MS 39773

**\$520,000** 131 +/- acres Clay County

**MORE INFO ONLINE:** 

MossyOakProperties.com

Page 1

# **PROPERTY DESCRIPTION**

Beautiful 131 acre property in Clay County 1 mile east on Hwy 50 outside West Point, Ms. This tract is 1/2 Wooded and 1/2 pasture with white tail deer very abundant. This old rolling home stead is ideal for residential development, commercial, or simply building your dream home! Currently this tract is being used for a small cattle operation. Call Sonny Jameson @ 662-295-0247.