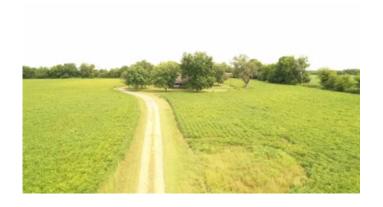

## **PROPERTY DESCRIPTION**

This is a very nice log cabin home on 10 acres in the city limits of West Point, MS. This home and acreage are located very close to the new industrial park near Yokohama Tire facility.