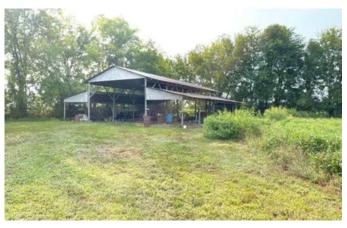

## **PROPERTY DESCRIPTION**

This is a very nice log cabin home on 10 acres in the city limits of West Point, MS. This home and acreage are located very close to the new industrial park near Yokohama Tire facility.