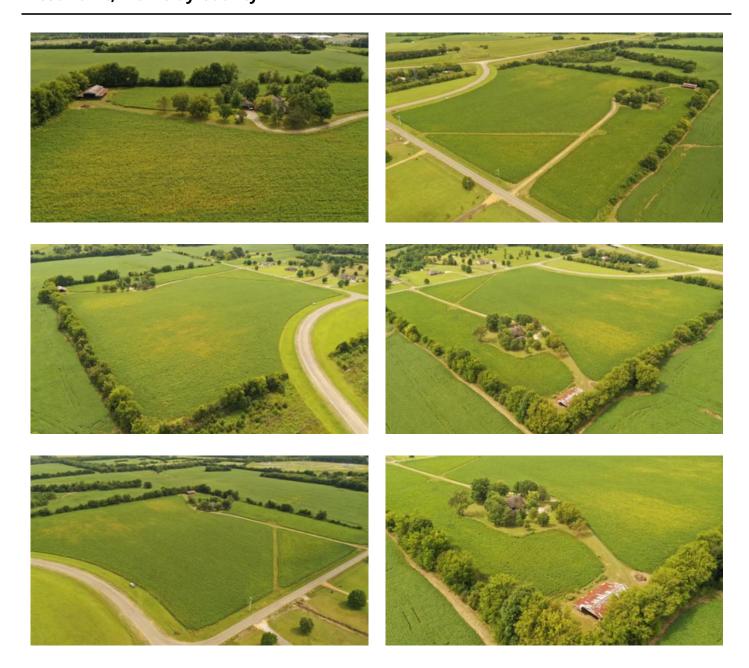

shman Ave West Point, MS / Clay County

## **SUMMARY**

**Address** 

2786 N Eshman Ave

City, State Zip

West Point, MS 39773

County

**Clay County** 

Type

Recreational Land

**Latitude / Longitude** 

33.6314031 / -88.6335869

Taxes (Annually)

500

**Dwelling Square Feet** 

1750

**Bedrooms / Bathrooms** 

3/2

**Acreage** 

10

**Price** 

\$225,000

**Property Website** 

https://www.mossyoakproperties.com/property/2 786-n-eshman-ave-clay-mississippi/21890/









## 2786 N Eshman Ave West Point, MS / Clay County

## **PROPERTY DESCRIPTION**

This is a very nice log cabin home on 10 acres in the city limits of West Point, MS. This home and acreage are located very close to the new industrial park near Yokohama Tire facility.



## 2786 N Eshman Ave West Point, MS / Clay County





# **Locator Maps**







# **Aerial Maps**







## LISTING REPRESENTATIVE

For more information contact:



#### Representative

Sonny Jameson

#### Mobile

(662) 295-0247

#### **Email**

sjameson@mossyoakproperties.com

#### **Address**

5741 Hwy 45 Alt South

#### City / State / Zip

West Point, MS 39773

| <u>NOTES</u> |  |  |  |
|--------------|--|--|--|
|              |  |  |  |
|              |  |  |  |
|              |  |  |  |
|              |  |  |  |
|              |  |  |  |
|              |  |  |  |
|              |  |  |  |



| <u>NOTES</u> |  |  |   |
|--------------|--|--|---|
|              |  |  |   |
|              |  |  |   |
|              |  |  |   |
|              |  |  |   |
|              |  |  |   |
|              |  |  |   |
|              |  |  |   |
|