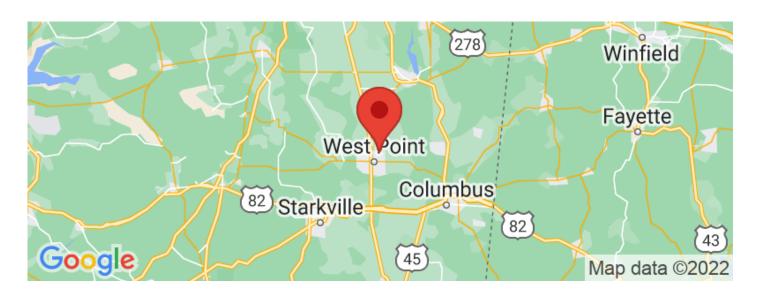

Clay County

## **SUMMARY**

**Address** 

2786 N Eshman Ave

City, State Zip

West Point, MS 39773

County

**Clay County** 

Type

Recreational Land

**Latitude / Longitude** 

33.6314031 / -88.6335869

Taxes (Annually)

500

**Dwelling Square Feet** 

1750

**Bedrooms / Bathrooms** 

3/2

**Acreage** 

10

**Price** 

\$225,000

**Property Website** 

https://www.mossyoakproperties.com/property/2 786-n-eshman-ave-clay-mississippi/21890/









## 2786 N Eshman Ave West Point, MS / Clay County

## **PROPERTY DESCRIPTION**

This is a very nice log cabin home on 10 acres in the city limits of West Point, MS. This home and acreage are located very close to the new industrial park near Yokohama Tire facility.



## 2786 N Eshman Ave West Point, MS / Clay County





# **Locator Maps**







# **Aerial Maps**







## LISTING REPRESENTATIVE

For more information contact:



#### Representative

Sonny Jameson

#### Mobile

(662) 295-0247

#### **Email**

sjameson@mossyoakproperties.com

#### **Address**

5741 Hwy 45 Alt South

#### City / State / Zip

West Point, MS 39773

| <u>NOTES</u> |  |  |  |
|--------------|--|--|--|
|              |  |  |  |
|              |  |  |  |
|              |  |  |  |
|              |  |  |  |
|              |  |  |  |
|              |  |  |  |
|              |  |  |  |



| <u>NOTES</u> |  |  |   |
|--------------|--|--|---|
|              |  |  |   |
|              |  |  |   |
|              |  |  |   |
|              |  |  |   |
|              |  |  |   |
|              |  |  |   |
|              |  |  |   |
|              |  |  |   |
|