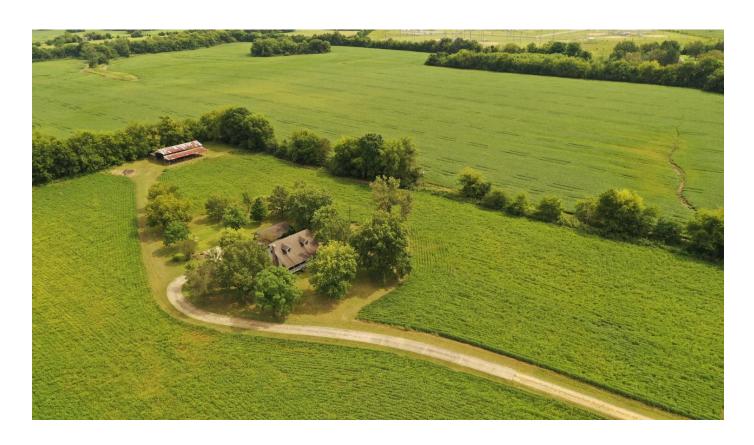

## **PROPERTY DESCRIPTION**

This is a very nice log cabin home on 10 acres in the city limits of West Point, MS. This home and acreage are located very close to the new industrial park near Yokohama Tire facility.