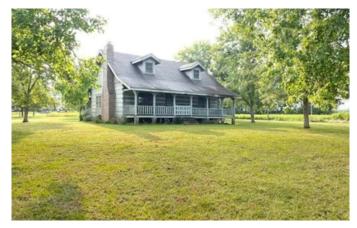

## **PROPERTY DESCRIPTION**

This is a very nice log cabin home on 10 acres in the city limits of West Point, MS. This home and acreage are located very close to the new industrial park near Yokohama Tire facility.