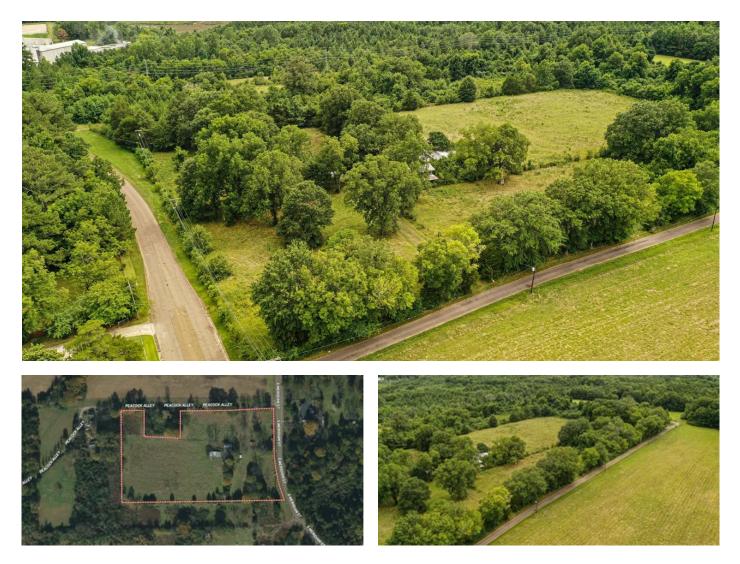

8.8 acre small farm/ home stead south meridian st Aberdeen, MS 39730 **\$69,000** 8.820± Acres Monroe County

#### 8.8 acre small farm/ home stead Aberdeen, MS / Monroe County

### **PROPERTY DESCRIPTION**

This 8.8 acres tract is conveniently located just south of Aberdeen Ms. This property/ small farm lends itself to many options such has a new home site or a club house/ hunting camp get away!.