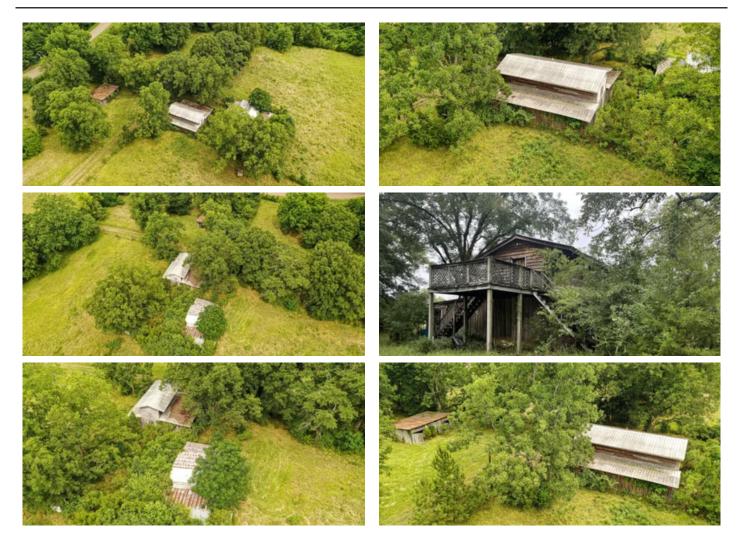

### **PROPERTY DESCRIPTION**

This 8.8 acres tract is conveniently located just south of Aberdeen Ms. This property/ small farm lends itself to many options such has a new home site or a club house/ hunting camp get away!.