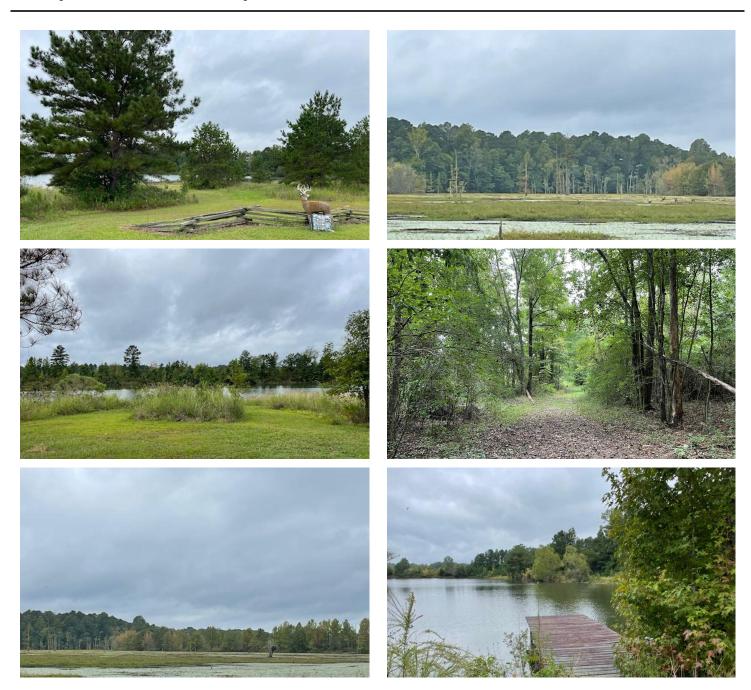

### **PROPERTY DESCRIPTION**

Boating, fishing, and hunting all on this one awesome property. It also has a cute one bedroom cabin on the lake. This tract has two lakes totaling over 20 acres that are just perfect for fishing and water sports. It also has about 10 acres of private backwater off the Tenn-Tom Waterway that is perfect for duck hunting and fishing. There are two established food plots and an excellent all weather road system in place. This place is located just a few miles outside Amory, Ms but has plenty of privacy as well. Call soon to set a showing!