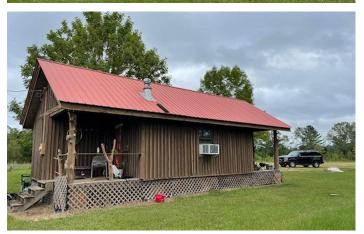

### **PROPERTY DESCRIPTION**

Boating, fishing, and hunting all on this one awesome property. It also has a cute one bedroom cabin on the lake. This tract has two lakes totaling over 20 acres that are just perfect for fishing and water sports. It also has about 10 acres of private backwater off the Tenn-Tom Waterway that is perfect for duck hunting and fishing. There are two established food plots and an excellent all weather road system in place. This place is located just a few miles outside Amory, Ms but has plenty of privacy as well. Call soon to set a showing!