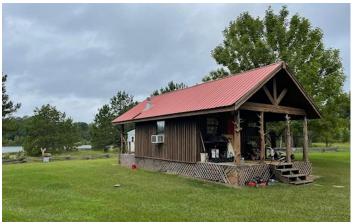

**Hunting Land** 

Latitude / Longitude

34.0257614 / -88.4565235

**Dwelling Square Feet** 

440

**Bedrooms / Bathrooms** 

1/1

**Acreage** 

### **PROPERTY DESCRIPTION**

Boating, fishing, and hunting all on this one awesome property. It also has a cute one bedroom cabin on the lake. This tract has two lakes totaling over 20 acres that are just perfect for fishing and water sports. It also has about 10 acres of private backwater off the Tenn-Tom Waterway that is perfect for duck hunting and fishing. There are two established food plots and an excellent all weather road system in place. This place is located just a few miles outside Amory, Ms but has plenty of privacy as well. Call soon to set a showing!