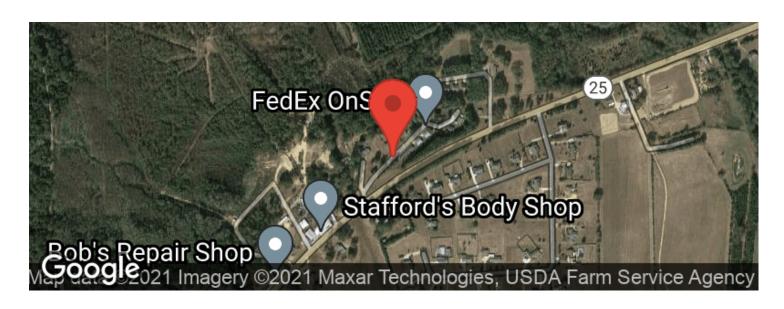

# **Property Website**

https://www.mossyoakproperties.com/property/1 27-ac-w-cabin-lakes-and-tombigbee-waterway-frontage-in-monroe-co-ms-monroe-mississippi/23352/









### **PROPERTY DESCRIPTION**

Boating, fishing, and hunting all on this one awesome property. It also has a cute one bedroom cabin on the lake. This tract has two lakes totaling over 20 acres that are just perfect for fishing and water sports. It also has about 10 acres of private backwater off the Tenn-Tom Waterway that is perfect for duck hunting and fishing. There are two established food plots and an excellent all weather road system in place. This place is located just a few miles outside Amory, Ms but has plenty of privacy as well. Call soon to set a showing!







### **Locator Maps**







## **Aerial Maps**







#### LISTING REPRESENTATIVE

For more information contact:



Representative

Phil Barker

Mobile

(662) 295-1344

**Email** 

pbarker@mossyoakproperties.com

**Address** 

5741 Hwy 45 Alt South

City / State / Zip

West Point, MS 39773

| <b>NOTES</b> |  |  |   |
|--------------|--|--|---|
|              |  |  |   |
|              |  |  |   |
|              |  |  | _ |
|              |  |  |   |
|              |  |  |   |
|              |  |  |   |
|              |  |  |   |
|              |  |  |   |



| <u>NOTES</u> |  |  |  |
|--------------|--|--|--|
|              |  |  |  |
|              |  |  |  |
|              |  |  |  |
|              |  |  |  |
|              |  |  |  |
|              |  |  |  |
|              |  |  |  |
|              |  |  |  |
|              |  |  |