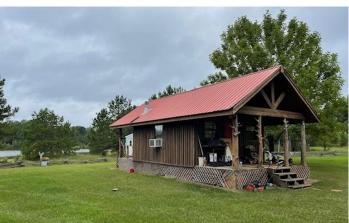

**Hunting Land** 

Latitude / Longitude

34.0257614 / -88.4565235

**Dwelling Square Feet** 

440

**Bedrooms / Bathrooms** 

1/1

**Acreage** 

### **PROPERTY DESCRIPTION**

Boating, fishing, and hunting all on this one awesome property. It also has a cute one bedroom cabin on the lake. This tract has two lakes totaling over 20 acres that are just perfect for fishing and water sports. It also has about 10 acres of private backwater off the Tenn-Tom Waterway that is perfect for duck hunting and fishing. There are two established food plots and an excellent all weather road system in place. This place is located just a few miles outside Amory, Ms but has plenty of privacy as well. Call soon to set a showing!