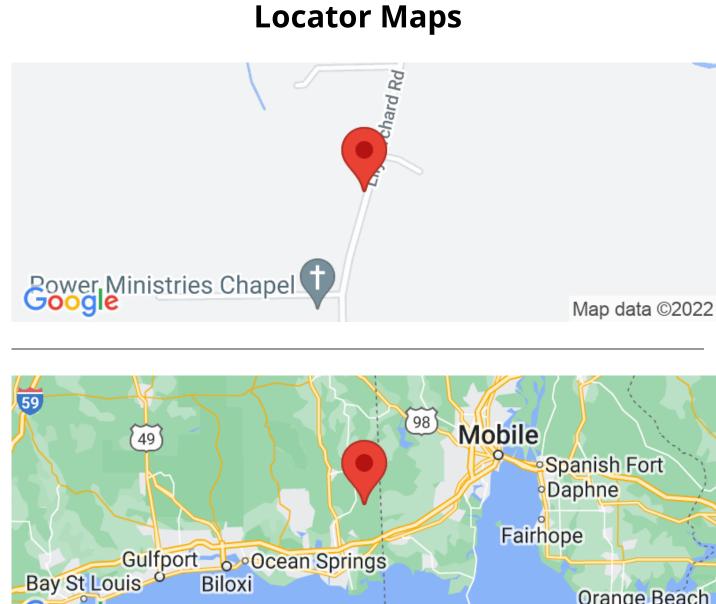

## 81.8 Acres Jackson County Big Point, MS / Jackson County

Orange Beach Map data ©2022 Google, INEGI

Google

# **Aerial Maps**

**LISTING REPRESENTATIVE** For more information contact:

**Representative** Hunter McCool

**Mobile** (662) 295-7447

**Email** hmccool@mossyoakproperties.com

**Address** 128 W Franklin Street