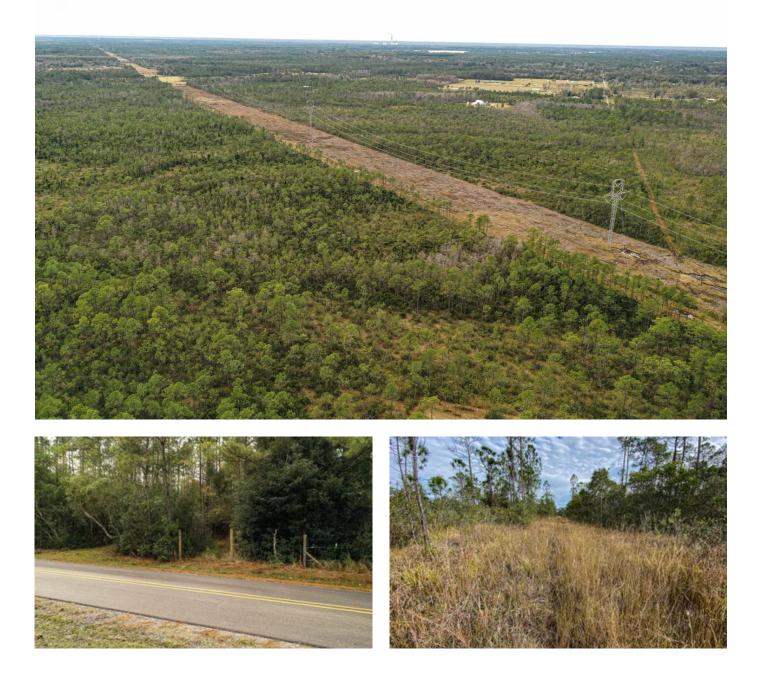

81.8 Acres Jackson County Lily Orchard Road Big Point, MS 39562

\$255,625 81.800± Acres Jackson County

**MORE INFO ONLINE:** 

MossyOakProperties.com

### 81.8 Acres Jackson County Big Point, MS / Jackson County

# **SUMMARY**

Address Lily Orchard Road

**City, State Zip** Big Point, MS 39562

**County** Jackson County

**Type** Hunting Land, Recreational Land, Undeveloped Land, Timberland

Latitude / Longitude 30.558351 / -88.456025

**Taxes (Annually)** 260

Acreage 81.800

**Price** \$255,625