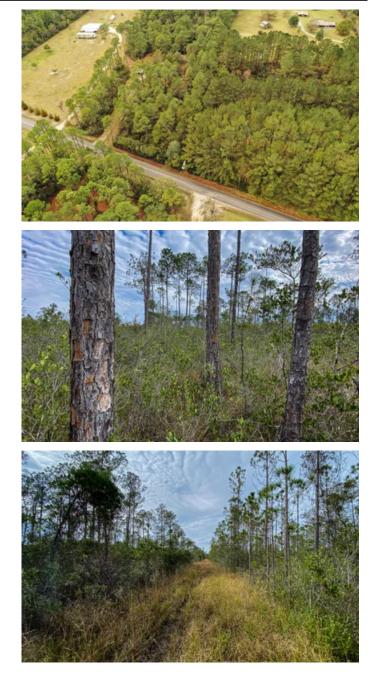

81.8 Acres Jackson County Lily Orchard Road Big Point, MS 39562

\$255,625 81.800± Acres Jackson County

**MORE INFO ONLINE:** 

MossyOakProperties.com

### 81.8 Acres Jackson County Big Point, MS / Jackson County

# **SUMMARY**

Address Lily Orchard Road

**City, State Zip** Big Point, MS 39562

**County** Jackson County

**Type** Hunting Land, Recreational Land, Undeveloped Land, Timberland

Latitude / Longitude 30.558351 / -88.456025

**Taxes (Annually)** 260

Acreage 81.800

**Price** \$255,625