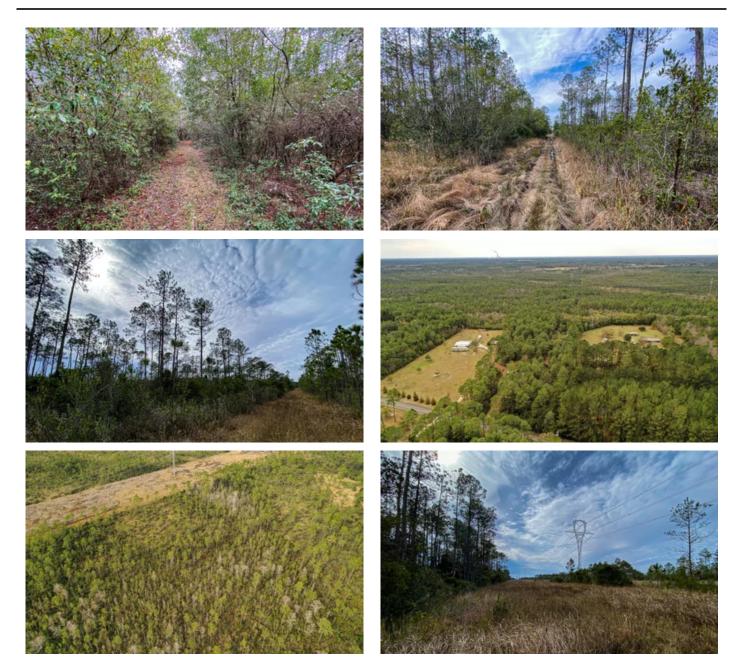

81.8 Acres Jackson County Lily Orchard Road Big Point, MS 39562

\$255,625 81.800± Acres Jackson County

**MORE INFO ONLINE:** 

MossyOakProperties.com

### 81.8 Acres Jackson County Big Point, MS / Jackson County

# **SUMMARY**

Address Lily Orchard Road

**City, State Zip** Big Point, MS 39562

**County** Jackson County

**Type** Hunting Land, Recreational Land, Undeveloped Land, Timberland

Latitude / Longitude 30.558351 / -88.456025

**Taxes (Annually)** 260

Acreage 81.800

**Price** \$255,625