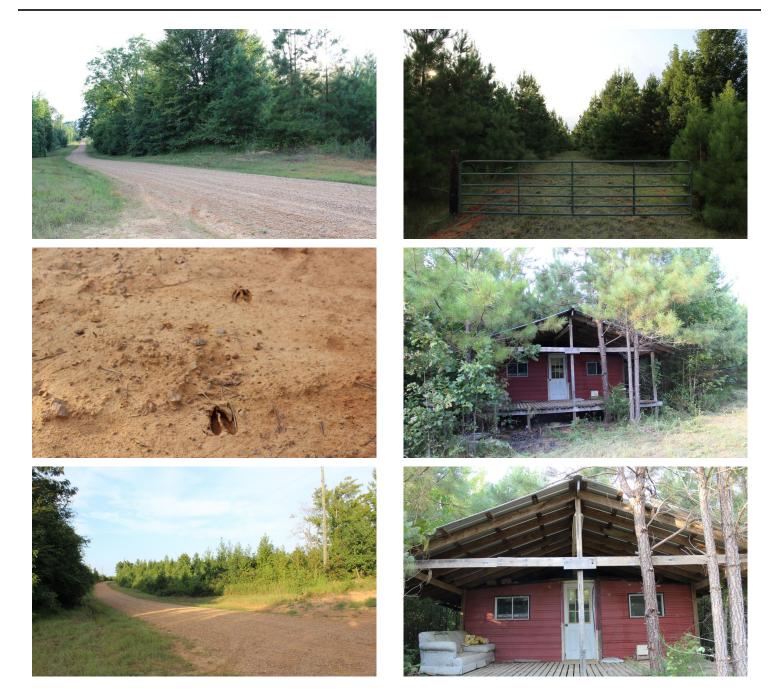

## **PROPERTY DESCRIPTION**

This 44 Acre tract could be the perfect weekend get away! The property has an old hunting camp with a front porch that with a little work could be a cool place to hang out and tell hunting stories after a long day on the deer stand. There are a few spots that will be ideal to clear out and make food plots and two roads that could be cleared out for shooting lanes. This property is in a game rich area where many deer and turkeys have been seen crossing the county roads going to and from the property. Water and Electricity are available. Don't miss out on this one!!! Call Hunter McCool today to schedule a showing 662-295-7447