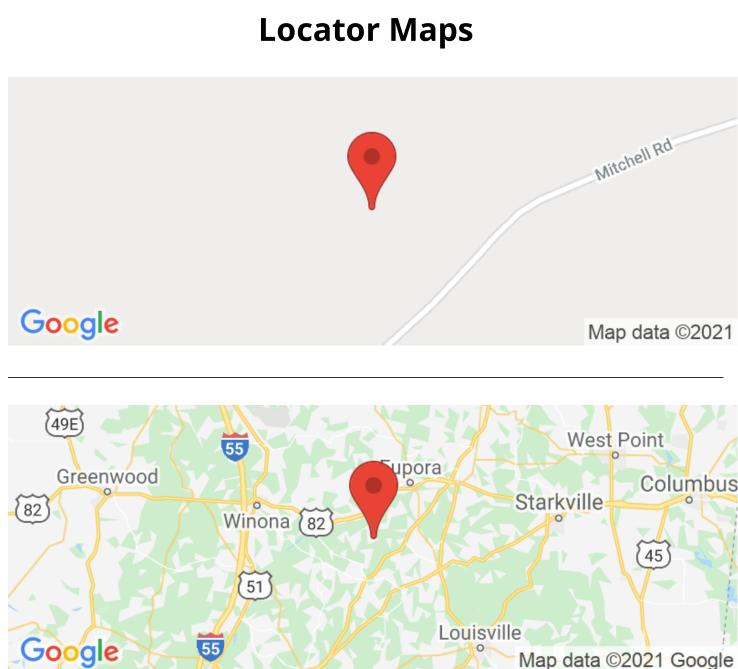

## Latitude / Longitude

33.39560 / -89.37663

Taxes (Annually) 128

**Acreage** 44.600

**Price** \$78,500

# **Aerial Maps**