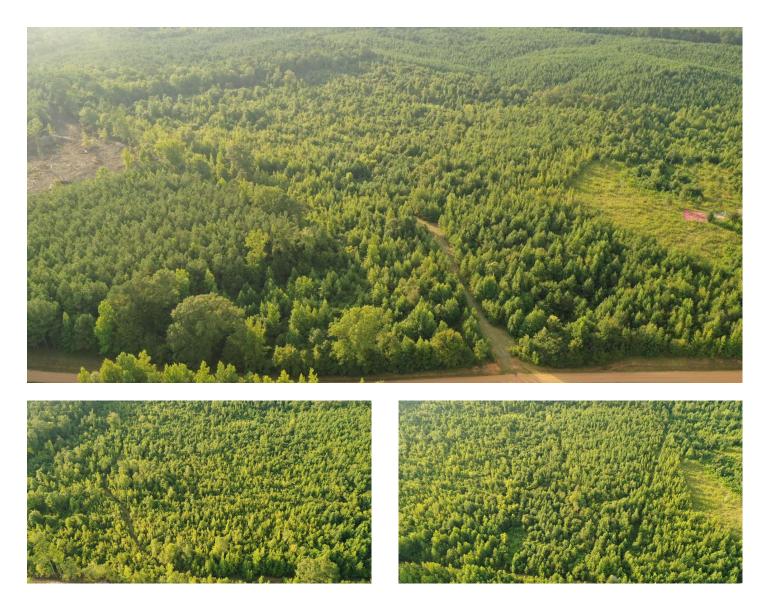

## **PROPERTY DESCRIPTION**

This 44 Acre tract could be the perfect weekend get away! The property has an old hunting camp with a front porch that with a little work could be a cool place to hang out and tell hunting stories after a long day on the deer stand. There are a few spots that will be ideal to clear out and make food plots and two roads that could be cleared out for shooting lanes. This property is in a game rich area where many deer and turkeys have been seen crossing the county roads going to and from the property. Water and Electricity are available. Don't miss out on this one!!! Call Hunter McCool today to schedule a showing 662-295-7447