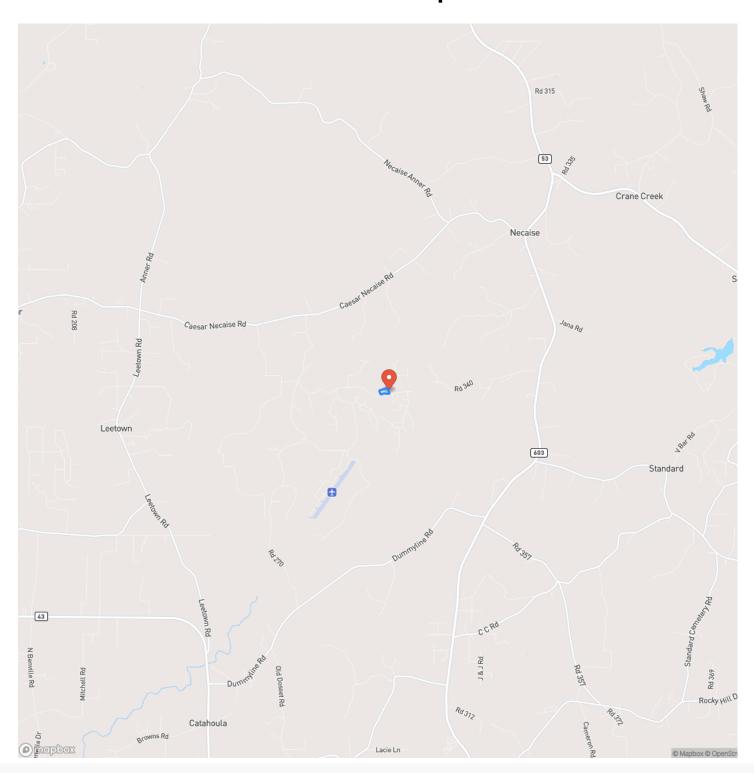

Lake Cypress 5.8 Acres 0 Bull Creek Drive Necaise, MS 39573 \$45,000 5.800± Acres Hancock County









## Lake Cypress 5.8 Acres Necaise, MS / Hancock County

### **SUMMARY**

**Address** 

0 Bull Creek Drive

City, State Zip

Necaise, MS 39573

County

**Hancock County** 

Турє

Recreational Land, Undeveloped Land, Lakefront, Lot

Latitude / Longitude

30.566853 / -89.449187

Taxes (Annually)

435

**Acreage** 

5.800

Price

\$45,000

### **Property Website**

https://www.mossyoak properties.com/property/lake-cypress-5-8-acres-hancock-mississippi/50342/























## **Locator Map**





**MORE INFO ONLINE:** 

## **Locator Map**





**MORE INFO ONLINE:** 

# **Satellite Map**





## Lake Cypress 5.8 Acres Necaise, MS / Hancock County

## LISTING REPRESENTATIVE For more information contact:



NIOTEC

## Representative

**Hunter McCool** 

### Mobile

(662) 295-7447

#### Office

(662) 495-1121

#### **Email**

hmccool@mossyoakproperties.com

### **Address**

108 Lone Wolf Drive

## City / State / Zip

Madison, MS 39110

| NOTES |      |      |
|-------|------|------|
|       |      |      |
|       |      |      |
|       |      |      |
|       |      |      |
|       |      |      |
|       |      |      |
|       |      |      |
|       | <br> | <br> |
|       |      |      |
|       |      |      |
|       |      |      |
|       |      |      |
|       |      |