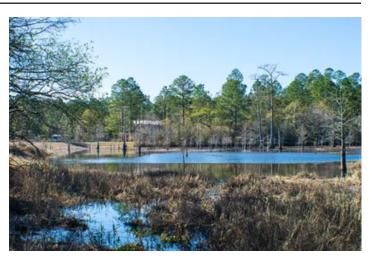

Lake Cypress 5.8 Acres 0 Bull Creek Drive Necaise, MS 39573 \$45,000 5.800± Acres Hancock County

## Lake Cypress 5.8 Acres Necaise, MS / Hancock County

Recreational Land, Undeveloped Land, Lakefront, Lot

Latitude / Longitude

30.566853 / -89.449187

Taxes (Annually)

435

**Acreage** 

5.800

Price