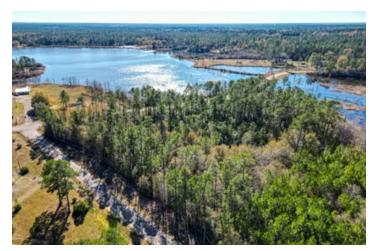

Lake Cypress 5.8 Acres 0 Bull Creek Drive Necaise, MS 39573 \$45,000 5.800± Acres Hancock County

## Lake Cypress 5.8 Acres Necaise, MS / Hancock County

Recreational Land, Undeveloped Land, Lakefront, Lot

Latitude / Longitude

30.566853 / -89.449187

Taxes (Annually)

435

**Acreage** 

5.800

Price