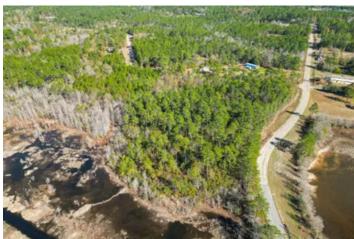

Lake Cypress 5.8 Acres 0 Bull Creek Drive Necaise, MS 39573 \$45,000 5.800± Acres Hancock County









## Lake Cypress 5.8 Acres Necaise, MS / Hancock County

### **SUMMARY**

**Address** 

0 Bull Creek Drive

City, State Zip

Necaise, MS 39573

County

**Hancock County** 

Турє

Recreational Land, Undeveloped Land, Lakefront, Lot

Latitude / Longitude

30.566853 / -89.449187

Taxes (Annually)

435

**Acreage** 

5.800

Price

\$45,000

### **Property Website**

https://www.mossyoak properties.com/property/lake-cypress-5-8-acres-hancock-mississippi/50342/























## **Locator Map**





**MORE INFO ONLINE:** 

## **Locator Map**





**MORE INFO ONLINE:** 

# **Satellite Map**





## Lake Cypress 5.8 Acres Necaise, MS / Hancock County

## LISTING REPRESENTATIVE For more information contact:



NIOTEC

## Representative

**Hunter McCool** 

### Mobile

(662) 295-7447

###