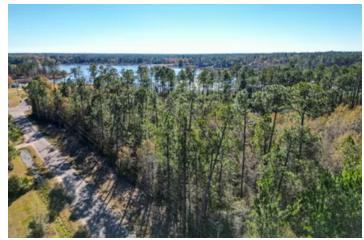

Lake Cypress 5.8 Acres 0 Bull Creek Drive Necaise, MS 39573 \$45,000 5.800± Acres Hancock County

## Lake Cypress 5.8 Acres Necaise, MS / Hancock County

Recreational Land, Undeveloped Land, Lakefront, Lot

Latitude / Longitude

30.566853 / -89.449187

Taxes (Annually)

435

**Acreage** 

5.800

Price