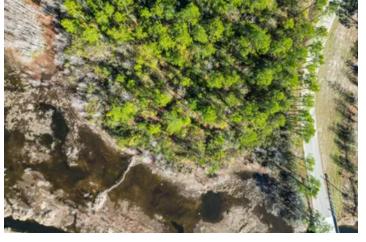

Lake Cypress 5.8 Acres 0 Bull Creek Drive Necaise, MS 39573 \$45,000 5.800± Acres Hancock County









## Lake Cypress 5.8 Acres Necaise, MS / Hancock County

### **SUMMARY**

**Address** 

0 Bull Creek Drive

City, State Zip

Necaise, MS 39573

County

**Hancock County** 

Турє

Recreational Land, Undeveloped Land, Lakefront, Lot

Latitude / Longitude

30.566853 / -89.449187

Taxes (Annually)

435

**Acreage** 

5.800

Price

\$45,000

### **Property Website**

https://www.mossyoak properties.com/property/lake-cypress-5-8-acres-hancock-mississippi/50342/























## **Locator Map**





**MORE INFO ONLINE:** 

## **Locator Map**





**MORE INFO ONLINE:** 

# **Satellite Map**





## Lake Cypress 5.8 Acres Necaise, MS / Hancock County

## LISTING REPRESENTATIVE For more information contact:



NIOTEC

## Representative

**Hunter McCool** 

### Mobile

(662) 295-7447

#### Office

(662) 495-1121

#### **Email**

hmccool@mossyoakproperties.com

### **Address**

108 Lone Wolf Drive

## City / State / Zip

Madison, MS 39110

| NOTES |      |      |
|-------|------|------|
|       |      |      |
|       |      |      |
|       |      |      |
|       |      |      |
|       |      |      |
|       |      |      |
|       |      |      |
|       | <br> | <br> |
|       |      |      |
|       |      |      |
|       |      |      |
|