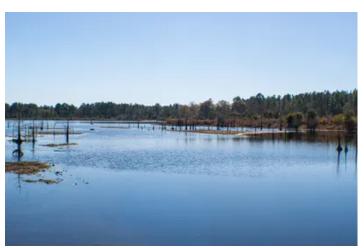

Lake Cypress 5.8 Acres 0 Bull Creek Drive Necaise, MS 39573 \$45,000 5.800± Acres Hancock County

## Lake Cypress 5.8 Acres Necaise, MS / Hancock County

Recreational Land, Undeveloped Land, Lakefront, Lot

Latitude / Longitude

30.566853 / -89.449187

Taxes (Annually)

435

**Acreage** 

5.800

Price