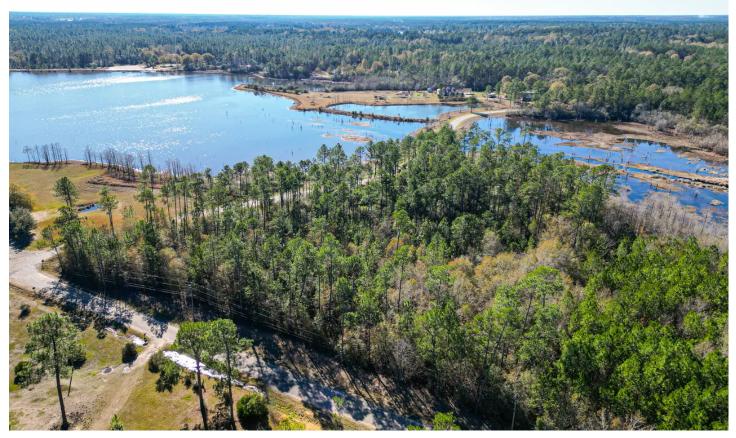

Lake Cypress 5.8 Acres 0 Bull Creek Drive Necaise, MS 39573 \$45,000 5.800± Acres Hancock County

## Lake Cypress 5.8 Acres Necaise, MS / Hancock County

Recreational Land, Undeveloped Land, Lakefront, Lot

Latitude / Longitude

30.566853 / -89.449187

Taxes (Annually)

435

**Acreage** 

5.800

Price