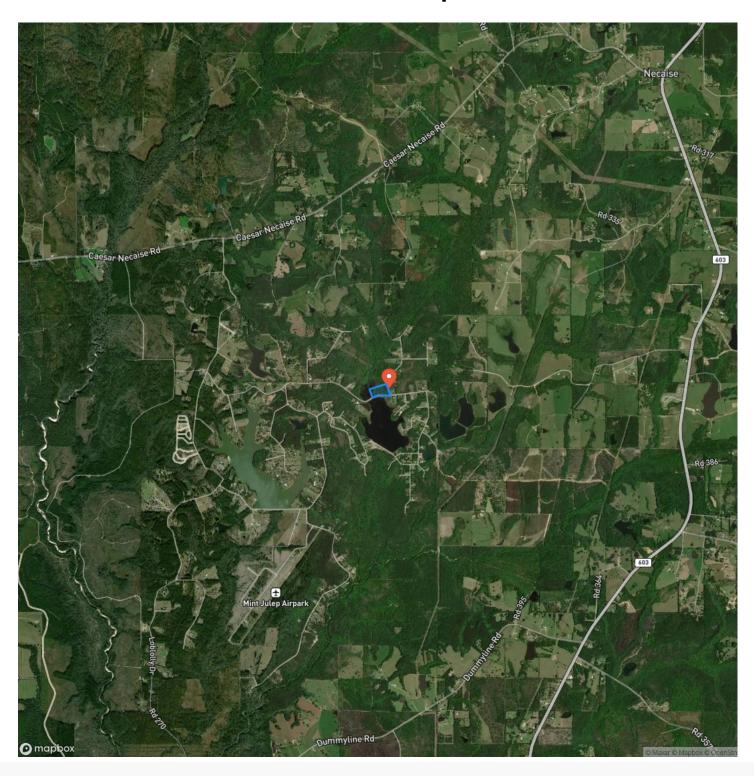

Lake Cypress 5.8 Acres 0 Bull Creek Drive Necaise, MS 39573 \$45,000 5.800± Acres Hancock County









## Lake Cypress 5.8 Acres Necaise, MS / Hancock County

### **SUMMARY**

**Address** 

0 Bull Creek Drive

City, State Zip

Necaise, MS 39573

County

**Hancock County** 

Турє

Recreational Land, Undeveloped Land, Lakefront, Lot

Latitude / Longitude

30.566853 / -89.449187

Taxes (Annually)

435

**Acreage** 

5.800

Price

\$45,000

### **Property Website**

https://www.mossyoak properties.com/property/lake-cypress-5-8-acres-hancock-mississippi/50342/























## **Locator Map**





**MORE INFO ONLINE:** 

## **Locator Map**





**MORE INFO ONLINE:** 

# **Satellite Map**





## Lake Cypress 5.8 Acres Necaise, MS / Hancock County

## LISTING REPRESENTATIVE For more information contact:



NIOTEC

## Representative

**Hunter McCool** 

### Mobile

(662) 295-7447

#### Office

(662) 495-1121

#### **Email**

hmccool@mossyoakproperties.com

### **Address**

108 Lone Wolf Drive

## City / State / Zip

Madison, MS 39110

| NOTES |      |      |
|-------|------|------|
|       |      |      |
|       |      |      |
|       |      |      |
|       |      |      |
|       |      |      |
|       |      |      |
|       |      |      |
|       | <br> | <br> |
|       |      |      |
|       |      |      |
|       |      |      |
|       |      |      |
|       |      |      |
|       |      |      |
|       |      |      |
|       |      |      |
|       |      |