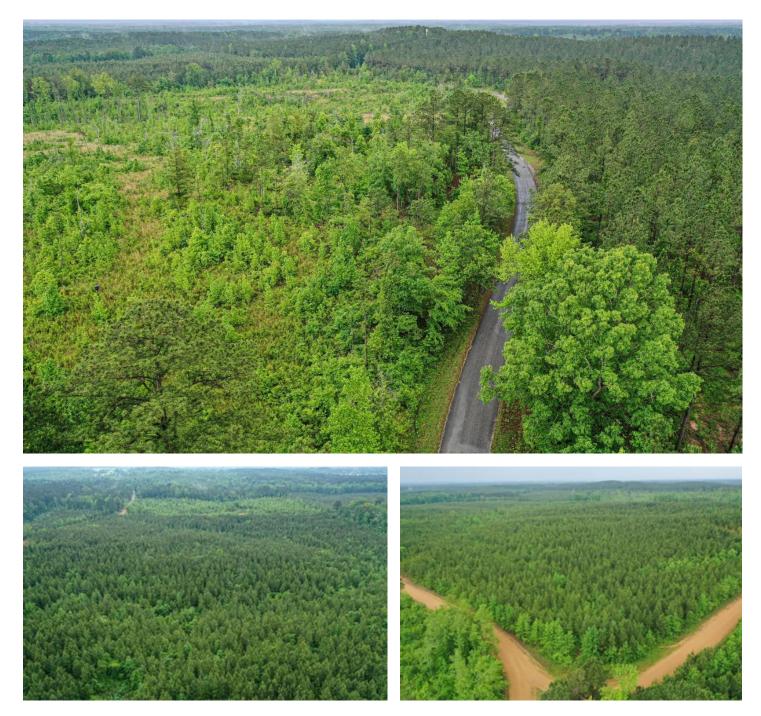

#### **PROPERTY DESCRIPTION**

77 Acres with frontage along Mt. Pleasant Road, Ricks Road and Hopkins Road in Noxapater, MS. There is great deer and turkey hunting i this area. This property has some excellent house and lake sites with approximately .34 miles of paved road and .5 miles of gravel road frontage. Water and Power are available. Come see this one today with Hunter McCool <u>662-295-7447</u> !!!