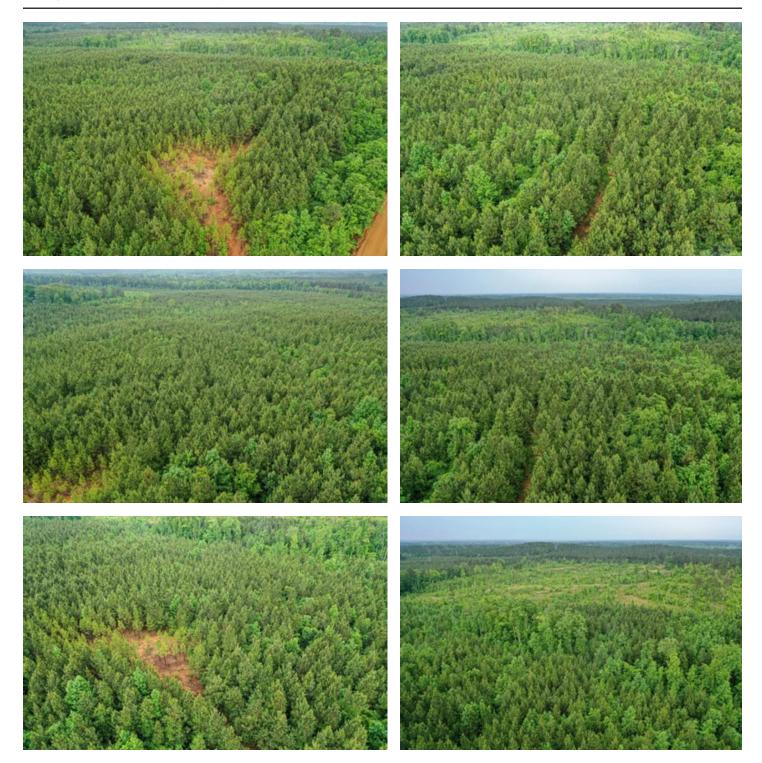

#### **PROPERTY DESCRIPTION**

77 Acres with frontage along Mt. Pleasant Road, Ricks Road and Hopkins Road in Noxapater, MS. There is great deer and turkey hunting i this area. This property has some excellent house and lake sites with approximately .34 miles of paved road and .5 miles of gravel road frontage. Water and Power are available. Come see this one today with Hunter McCool <u>662-295-7447</u> !!!