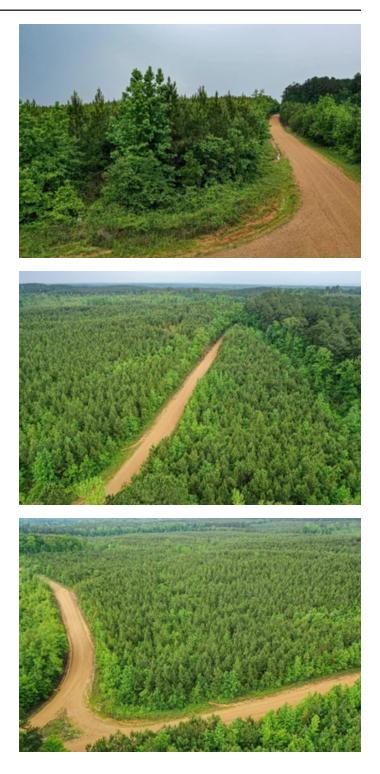

#### **PROPERTY DESCRIPTION**

77 Acres with frontage along Mt. Pleasant Road, Ricks Road and Hopkins Road in Noxapater, MS. There is great deer and turkey hunting i this area. This property has some excellent house and lake sites with approximately .34 miles of paved road and .5 miles of gravel road frontage. Water and Power are available. Come see this one today with Hunter McCool <u>662-295-7447</u> !!!